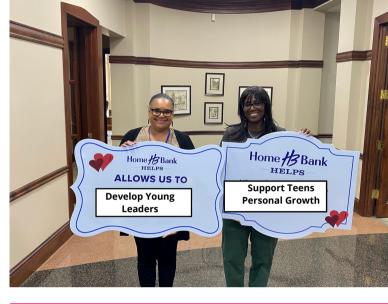

ove the Limit Beyond the Bus, hosted an interactive Career and Self-Discovery Workshop for teens, which was made possible by the grant received from Home Bank. Participants engaged in hands-on activities to explore career paths, identify personal strengths, and build goalsetting skills. Through self-reflection and collaboration, students deepened their self-awareness and gained practical strategies for making informed decisions about their academic and career journeys—from school to college and beyond.

# AN ABOVE THE LIMIT AND I-MPACT FOUNDATION COLLABORATIVE

An Above the Limit, Be I-MPACT | I-Lead Found

Each student researched and reported on their chosen career path, including potential income and the best route to get there, whether through college or a certification program.