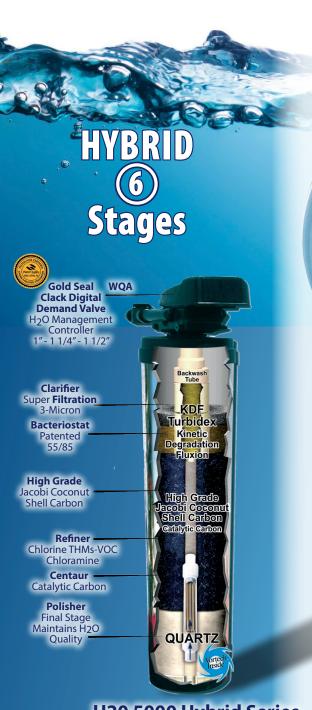

### HYBRID 6 Stages

Vortech

PATENTED VORTECH DISTRIBUTION TECHNOLOGY

Visit the Manufacturer: WWW.SUPERIORWATERCONDITIONERS.COM Watch Video

**H20 5000 Hybrid Series** 

**QUARTZ** 

Backwash Tube

KDF

Turbidex

Kinetic Degradation

Fluxion

High Grade Jacobi Coconut Shell Carbon

**Catalytic Carbon** 

**Gold Seal** 

**Clack Digital** 

Demand Valve H<sub>2</sub>O Management Controller

1"-11/4"-11/2"

Clarifier

Super Filtration

3-Micron

**Bacteriostat** 

Patented

55/85

High Grade Jacobi Coconut

**Shell Carbon** 

Refiner -

Chlorine THMs-VOC

Chloramine

Centaur -

Catalytic Carbon

**Polisher** 

Final Stage

Maintains H<sub>2</sub>O

Quality

**WQA** 

## EXCELLENCE MATCHED BY NO OTHER PRICE OR QUALITY!

**H20 5000 Hybrid Series** 

**U.S. Patented Technology** 

7,354,495

D591,826

7,810,670

7,901,576

**66** 15