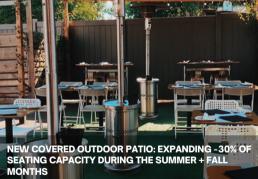

# 268 PRESTON STREET

One of the most beautiful commercial spaces in the city with over 2000 sq/ft of upgrades and designer finishes, not to mention a stunning outdoor patio that expands seating by over 30% in the summer & fall months. Little Italy; a mixed used neighbourhood full of life, hospitality, residential, and exciting developments that will bring Preston Street to new heights in the coming years. Fully fit-up for high-end dining and turn-key for the restaurateurs and investors alike.

- FULL COMMERCIAL KITCHEN
- TWO FLOORS OF DINING
- 3 BATHROOMS
- 2 EQUIPPED BARS
- WALK-IN FRIDGE
- PREP KITCHEN
- COVERED TERRACE (EXPANDING SEATING 30% IN SUMMER/FALL MONTHS)
- TURN KEY RESTAURANT