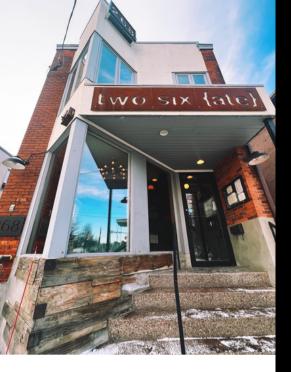

# 268 PRESTON STREET

One of the most beautiful commercial spaces in the city with over 2000 sq/ft of upgrades and designer finishes, not to mention a stunning outdoor patio that expands seating by over 30% in the summer & fall months. Little Italy; a mixed used neighbourhood full of life, hospitality, residential, and exciting developments that will bring Preston Street to new heights in the coming years. Fully fit-up for high-end dining and turn-key for the restaurateurs and investors alike.