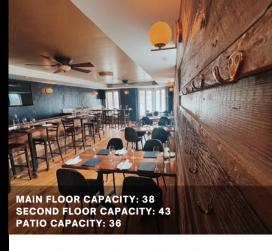

- FULL COMMERCIAL KITCHEN
- TWO FLOORS OF DINING
- 3 BATHROOMS
- 2 EQUIPPED BARS
- WALK-IN FRIDGE
- PREP KITCHEN
- COVERED TERRACE (EXPANDING SEATING 30% IN SUMMER/FALL MONTHS)
- TURN KEY RESTAURANT