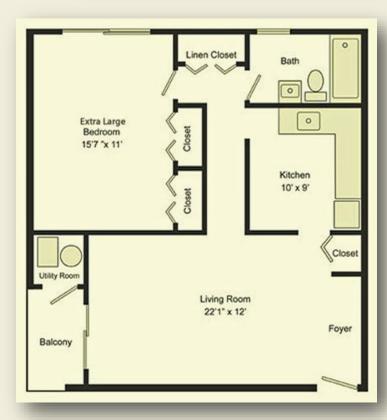

## One Bedroom

- South Shore Apartments 4600 East Lake Rd. Erie PA 16511
- 814-899-2424 info@southshoreapartmentsonline.com

- Private Balconies\* most units
- Individual Climate Control
- Plentiful Closet Space
- Visitor Intercom System
- Community Room
- Patio/Sun Deck
- Wall-to-Wall Carpeting
- Fully Equipped Kitchens
- 24 Hour Maintenance
- Clean Laundries
- Picnic Areas/w BBQ Grills
- Off-Street Parking
- Professional Landscaping
- Snow Removal
- Non-Smoking Complex
- Some Pets Permitted