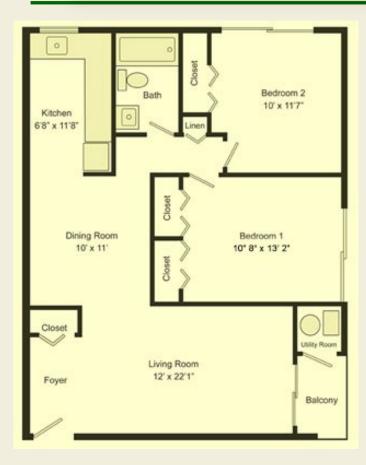

## Two Bedroom

- South Shore Apartments 4600 East Lake Rd. Erie PA 16511 814-899-2424
  - info@southshoreapartmentsonline.com

- Private Balconies
- Individual Climate Control
- Plentiful Closet Space
- Visitor Intercom System
- Community Room
- Patio/Sun Deck
- Wall-to-Wall Carpeting
- · Fully Equipped Kitchens
- 24 Hour Maintenance
- Clean Laundries
- Picnic Areas/w BBQ Grills
- · Off-Street Parking
- Professional Landscaping
- Snow Removal
- Non-Smoking Complex
- Some Pets Permitted