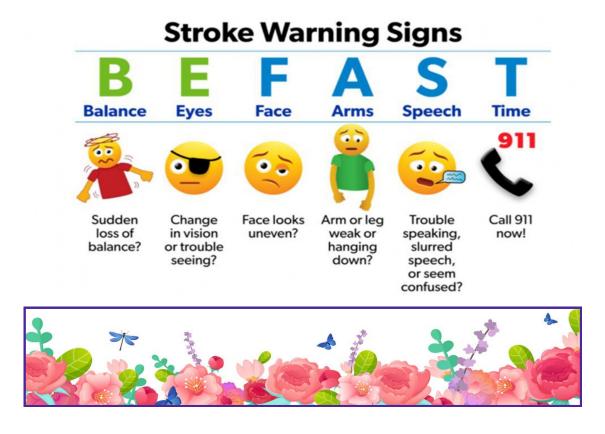

# HOW TO RECOGNIZE THE SIGNS AND SYMPTOMS OF A STROKE!

The National Stroke Association seeks to help people recognize when a stroke is occurring. Every minute that passes while someone is having a stroke, 1.9 million brain cells are lost. Knowing the telltale signs of a stroke is critical to getting immediate medical attention. Time is brain!!! Know the signs and symptoms of a stroke. Remember B...E...F...A...S...T!