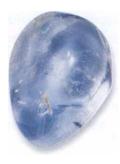

**ATTRIBUTES** Beryl teaches you how to do only that which you need to do. It is the stone *par excellence* for dealing with a stressful life and shedding unnecessary baggage. It aids in tuning into guidance as to what you should be doing. Representing purity of being, Beryl helps to actualize potential and is an excellent stone for scrying\*, and is often used for crystal balls. It opens and activates the crown and solar plexus chakras\*.

### **ARAGONITE**

| COLOR      | White, yellow, gold, green, blue, brown                                                                                       |
|------------|-------------------------------------------------------------------------------------------------------------------------------|
| APPEARANCE | Several forms, usually small. Chalky and fibrous or translucent or transparent with distinct protrusions like little sputniks |
| RARITY     | Easily obtained                                                                                                               |
| SOURCE     | Namibia, Britain, Spain                                                                                                       |