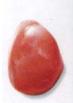

### **AMBER**

Yellow, clear

| COLOR      | Golden brown or yellow—green is artificially colored                             |
|------------|----------------------------------------------------------------------------------|
| APPEARANCE | Opaque or transparent resin, insects or vegetation trapped inside, various sizes |
| RARITY     | Easily obtained                                                                  |
| SOURCE     | Britain, Poland, Italy, Romania, Russia, Germany,<br>Myanmar, Dominica           |

**ATTRIBUTES** Strictly speaking, Amber is not a crystal at all. It is tree resin that solidified and became fossilized. It has strong connections with the earth and is a grounding stone for higher energies. Amber is a powerful healer and cleanser that draws dis-ease\* from the body and