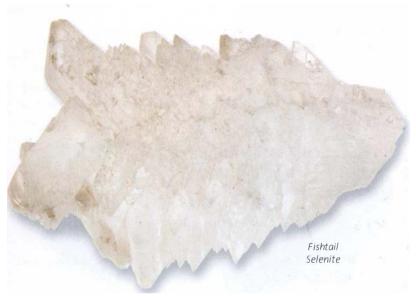

Golden Beryl (polished)

Morganite (Pink Beryl)

recognize the escape routes, closed-mindedness, and egotism that block spiritual advancement. It assists in becoming aware of the disregarded needs of the soul. Morganite also aids in recognizing unfulfilled emotional needs and unexpressed feelings. Morganite is a powerful stone for dissolving conscious or unconscious resistance to healing and transformation, clearing the victim mentality and opening the heart to receive unconditional love and healing. It holds the emotional body stable while psychosomatic changes take place. Used in healing, Morganite treats stress and stress-related illness. Oxygenating cells and reorganizing them, it treats TB, asthma, emphysema, heart problems, vertigo, impotence, and lung blockages.

Bixbite (Red Beryl) opens and energizes the base chakras.

(See also Emerald, page 126.)

## BERYL: CHRYSOBERYL

Raw Faceted

| COLOR      | Golden yellow, yellow with brown, green with red                                                                                                         |
|------------|----------------------------------------------------------------------------------------------------------------------------------------------------------|
| APPEARANCE | Tabular transparent crystals. Alexandrite appears<br>green in natural light and red in artificial light.<br>Cat's Eye or Cymophane is banded or eye-like |
| RARITY     | Chrysoberyl readily available, Cat's Eye may be expensive, Alexandrite rare                                                                              |
| SOURCE     | Australia, Brazil, Myanmar, Canada, Ghana,<br>Norway, Zimbabwe, Russia                                                                                   |