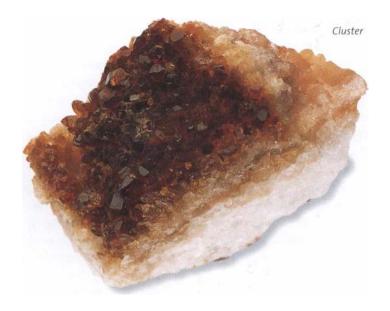

enters.

**HEALING** Cinnabar heals and purifies blood. It imparts strength and flexibility to the physical body, stabilizes weight, and enhances fertility.

**POSITION** Hold or place as appropriate. Keep in cash box.

# **CITRINE**

Also known as Cairngorm



Geode

| COLOR      | Yellow to yellowish brown or smoky gray-brown                                            |
|------------|------------------------------------------------------------------------------------------|
| APPEARANCE | Transparent crystals, all sizes, often as geode, point, or cluster                       |
| RARITY     | Natural Citrine is comparatively rare; heat-treated<br>Amethyst is often sold as Citrine |
| SOURCE     | Brazil, Russia, France, Madagascar, Britain,<br>United States                            |



ATTRIBUTES Citrine is a powerful cleanser and regenerator. Carrying the power of the sun, this is an exceedingly beneficial stone. It is warming, energizing, and highly creative. This is one of the crystals that never needs cleansing. It absorbs, transmutes, dissipates, and grounds negative energy and is therefore extremely protective for the environment. Citrine energizes every level of life. As an aura\* protector, it acts as an early warning system so that action can be taken to protect oneself. It has the ability to cleanse the chakras\*, especially the solar plexus and navel chakras. It activates the crown chakra and opens the intuition. Citrine cleanses and balances the subtle bodies\*, aligning them with the physical.

Citrine is one of the stones of abundance. This dynamic stone