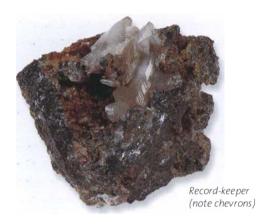

#### SPECIFIC COLORS

In addition to the generic properties, the following colors and forms have additional properties:

Violet-Lavender Amethyst has a particularly high vibration. Double-terminated lilac crystals take you into beta brain waves. They also stimulate and then calm the throat and heart chakras. Violet "flowers" bring light and love into the environment.

Lavender Amethyst flower

Chevron Amethyst is one of the best third-eye\* stimulators. It enhances inner, intuitive vision and outer, physical vision, and out-of-body journeys. It has powerfully focused energy that dissipates and repels negativity. This stone cleanses the aura and aids in auric diagnosis. It has a strong healing field, bringing harmony to the organs of the body and stimulating the immune system. It helps you to find and implement a positive answer to any problem.