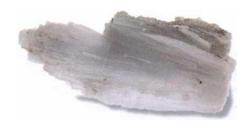

### **ANHYDRITE**

Natural formation

| COLOR      | Clear, blue, gray                                |
|------------|--------------------------------------------------|
| APPEARANCE | Long bladed or short crystals, usually on matrix |
| RARITY     | Obtained from specialist stores                  |
| SOURCE     | Italy                                            |

ATTRIBUTES Anhydrite gives support and strength on the physical plane. It promotes acceptance of the physical body as a transient vessel for the soul. It helps you face with equanimity what tomorrow may bring. It is useful for people who have difficulty in coming to terms with incarnation and who long for the "post-death" state. Teaching acceptance of all that life has brought, releasing a hankering for the past, it assists past-life healing, showing the gift in all that has been.