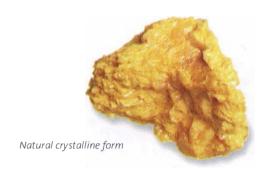

### **AMBER**

Yellow, clear

| COLOR      | Golden brown or yellow—green is artificially colored                             |
|------------|----------------------------------------------------------------------------------|
| APPEARANCE | Opaque or transparent resin, insects or vegetation trapped inside, various sizes |
| RARITY     | Easily obtained                                                                  |
| SOURCE     | Britain, Poland, Italy, Romania, Russia, Germany,<br>Myanmar, Dominica           |

**ATTRIBUTES** Strictly speaking, Amber is not a crystal at all. It is tree resin that solidified and became fossilized. It has strong connections with the earth and is a grounding stone for higher energies. Amber is a powerful healer and cleanser that draws dis-ease\* from the body and