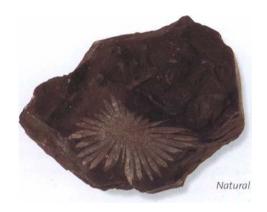

### AGATE: MOSS AGATE

Polished Tumbled

| COLOR      | Green, blue, red, yellow, brown                                                                  |
|------------|--------------------------------------------------------------------------------------------------|
| APPEARANCE | Transparent or translucent with branching markings like foliage or moss, often small and tumbled |
| RARITY     | Common                                                                                           |
| SOURCE     | United States, Australia, India                                                                  |

**ADDITIONAL PROPERTIES** A stabilizing stone strongly connected with nature, Moss Agate is said to refresh the soul and enable you to see the beauty in all you behold. It is helpful in reducing sensitivity to weather and to environmental pollutants. This stone is extremely beneficial for anyone employed in agriculture or associated with botany.

A birthing crystal, Moss Agate assists midwives in their work, lessening pain and ensuring a good delivery. It is a stone of new beginnings and release from blockages or spiritual fetters.

A stone of wealth, Moss Agate attracts abundance.

Moss Agate can act with a dual purpose. It helps intellectual people access their intuitive feelings and, conversely, assists intuitive people in channeling their energy in practical ways.

Psychologically, Moss Agate improves self-esteem and strengthens positive personality traits. It releases fear and deep-seated stress. It helps to develop strength and the ability to get along with others, and encourages expanding one's personal space and growth. It strengthens the ability to try one more time, inspiring with new ideals after a period of stagnation.

Mentally, Moss Agate promotes self-expression and communication. It balances the emotions, reducing stress and lessening fear. It encourages trust and hope, being a highly optimistic stone. It is helpful for anyone suffering from depression through life circumstances or brain imbalances. No matter how difficult those circumstances may be, Moss Agate gives insight into the reason behind them.

HEALING Moss Agate speeds up recovery. It can be used to counteract long-term illness. It is anti-inflammatory, cleanses the circulatory and elimination systems, encouraging the flow of lymph, and boosts the immune system. Moss Agate eliminates depression caused by left–right brain imbalance. It helps prevent hypoglycemia and dehydration, treats infections, colds and flu, and lowers fevers. It is anti-inflammatory and reduces swelling in lymph nodes. As an elixir applied to the skin, Moss Agate treats fungal and skin infections.

**POSITION** Place or hold on the appropriate point in contact with the skin.