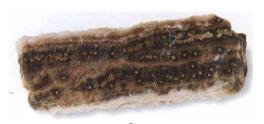

### AGATE: DENDRITIC AGATE

ALSO KNOWN AS TREE AGATE

Shaped and polished

| COLOR      | Clear, brown, green                                               |
|------------|-------------------------------------------------------------------|
| APPEARANCE | Transparent with fern-like markings, often small and tumbled      |
| RARITY     | Readily available                                                 |
| SOURCE     | United States, Czech Republic, India, Iceland,<br>Morocco, Brazil |

**ADDITIONAL PROPERTIES** Dendritic Agate is known as the stone of plenitude. It brings abundance and fullness to all areas of life, including business and agriculture. It can be used to enhance the yield of crops or to maintain the health of house plants.

Dendritic Agate creates a peaceful environment, both inner and outer, and encourages the enjoyment of each moment. This crystal has a particularly strong connection with the plant kingdom and can enhance communication with that realm. It deepens your own connection to the earth.

However it is used, Dendritic Agate works slowly and takes time to be fully effective.

Psychologically, Dendritic Agate encourages you to remain centered in times of strife or confusion, bringing stability. It lends you perseverance and the ability to see difficulties as a challenge.

Spiritually, Dendritic Agate urges you to remain connected with your roots as you grow. Dendritic Agate opens and aligns the chakras\*, enabling them to integrate higher consciousness.

HEALING At a subtle level, Dendritic Agate heals dis-ease caused by chakra imbalances. Within the body, Dendritic Agate resonates with anything that branches, such as blood vessels and nerves. It heals the nervous system and conditions such as neuralgia. This stone treats skeletal disorders and aligns the skeleton to one's physical reality. Dendritic Agate reverses capillary degeneration and stimulates the circulatory system. Placed on the site of injury or pain, it provides pain relief. It is a useful stone for healing plants and the earth itself. It stabilizes the vortices within the earth's energy field and can overcome geopathic stress\* or "black ley lines\*."

**POSITION** Hold or place on the appropriate point. Wear for long periods to gain maximum benefit. Tuck into plant pots.