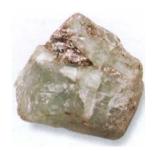

### **AMAZONITE**

Polished and tumbled

COLOR Blue, green

APPEARANCE Opalescent with veins, various sizes, sometimes tumbled

RARITY Common

SOURCE United States, Russia, Canada, Brazil, India, Mozambique, Namibia, Austria

ATTRIBUTES Amazonite has a powerful filtering action. At a physical level, it blocks geopathic stress\*, absorbs microwaves and cell phone emanations, and protects against electromagnetic pollution. It should be placed between you and the source of any pollution or taped to a cell phone. At a mental level, it filters the information passing through the brain and combines it with intuition.