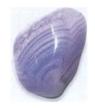

## **AGATE: BLUE LACE AGATE**

| COLOR      | Pale blue with white or darker lines |
|------------|--------------------------------------|
| APPEARANCE | Banded, often small and tumbled      |
| RARITY     | Readily available                    |
| SOURCE     | As Agate                             |

**ADDITIONAL PROPERTIES** Blue Lace Agate is a wonderful healing stone. Its soft energy is cooling and calming, bringing peace of mind. It is particularly effective for activating and healing the throat chakra\*, allowing free expression of thoughts and feelings. It opens the way

to experience of the higher energies. This is one of the great nurturing and supportive stones. It will neutralize anger, infection, inflammation, and fever

Psychologically, Blue Lace Agate counteracts the repression and suppression of feelings that stem from fear of being judged and rejected. Judgment is often present in the parent—child relationship, both in childhood and adulthood. As a result, feelings are held back and the lack of self-expression blocks the throat chakra and may affect the chest—the feeling being of suffocation. Blue Lace Agate gently dissolves the old pattern of repression and encourages a new mode of expression. It is useful for helping men to release and accept their sensitivity and feeling natures.

Mentally, Blue Lace Agate assists with verbal expression of thoughts and feelings and counteracts mental stress. Emotionally, the peaceful energies exuded from this stone neutralize feelings of anger.

Spiritually, Blue Lace Agate clears the throat chakra so that the highest spiritual truths can be expressed. It is a stone that links thought to the spiritual vibration and brings in deep peace.

HEALING Blue Lace Agate is a powerful throat healer. Its property of counteracting blocked self-expression releases shoulder and neck problems, thyroid deficiencies, and throat and lymph infections. It lowers fevers and removes blockages of the nervous system, and treats arthritic and bone deformity, strengthening the skeletal system and healing fractures. It also aids capillaries and the pancreas. As an elixir, it treats brain fluid imbalances and hydrocephalus. Blue Lace Agate can also be used to enhance sound healing—it focuses and directs sound to the appropriate place.

**POSITION** As appropriate, particularly at the throat.