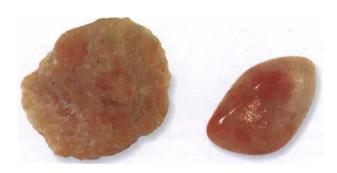

### **AMAZONITE**

Polished and tumbled

COLOR Blue, green

APPEARANCE Opalescent with veins, various sizes, sometimes tumbled

RARITY Common

SOURCE United States, Russia, Canada, Brazil, India, Mozambique, Namibia, Austria