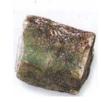

# **AGATE**

| COLOR      | Clear or milky white, gray, blue, green, pink, brown, often artificially colored                                                                                                  |
|------------|-----------------------------------------------------------------------------------------------------------------------------------------------------------------------------------|
| APPEARANCE | Waxy and soft, usually banded, sometimes translucent with small crystals, various sizes. Often sold as artificially colored slices that have no additional therapeutic properties |
| RARITY     | Common                                                                                                                                                                            |
| SOURCE     | United States, India, Morocco, Czech Republic,<br>Brazil, Africa                                                                                                                  |

**ATTRIBUTES** Formed from microscopic crystals of quartz laid down in bands, this is a very stable crystal. Agates are grounding stones, bringing about an emotional, physical, and intellectual balance. They aid in centering and stabilizing physical energy.