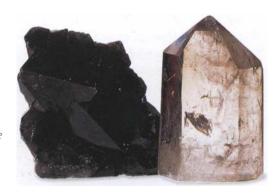

tz pointing out from the body can prevent a healing crisis from occurring.

**HEALING** Smoky Quartz is particularly effective for ailments of the abdomen, hips, and legs. It relieves pain, including headaches, and benefits the reproductive system, muscle and nerve tissue, and the heart. Smoky Quartz dissolves cramps, strengthens the back, and fortifies the nerves. This stone aids assimilation of minerals and regulates liquids within the body.

**POSITION** Anywhere, especially base chakra. Under pillow, by a telephone, or on geopathic stress lines. Wear as a pendant for long periods. To dispel stress, place a stone in each hand and sit quietly for a few moments. Place over painful point to dissolve pain. Place point away from body to draw off negative energies, point toward to energize.



Smoky Quartz: the one on the left has been artificially irradiated

## QUARTZ: SNOW QUARTZ

ALSO KNOWN AS MILK QUARTZ, QUARTZITE



| COLOR      | White                                                             |
|------------|-------------------------------------------------------------------|
| APPEARANCE | Firmly compacted, milky, often water-worn pebble or large boulder |
| RARITY     | Easily obtained                                                   |
| SOURCE     | Worldwide                                                         |

**ADDITIONAL PROPERTIES** Snow Quartz supports you while learning lessons and helps you to let go of overwhelming responsibilities and limitations. It is perfect for people who feel put upon whilst actually creating that situation because they need t