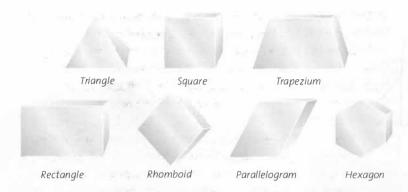

Crystals are built from one of seven possible geometric forms: triangles, squares, rectangles, hexagons, rhomboids, parallelograms, or trapeziums. These forms lock together into a number of potential crystal shapes, which have generic names based on their internal geometry. As the name suggests, a hexagonal crystal is formed from hexagons built into a three-dimensional shape. A collection of squares forms a cubic crystal, triangles a trigonal, and rectangles a tetragonal

crystal, while rhomboids form an orthorhombic crystal, trapeziums a triclinic, and parallelograms a monoclinic crystal. The outer form of the crystal will not necessarily reflect its inner structure.

At the heart of a crystal is the atom and its component parts. An atom is dynamic, consisting of particles rotating around a center in constant motion. So, although a crystal may look outwardly serene, it is actually a seething molecular mass vibrating at a certain frequency. This is what gives a crystal its energy.