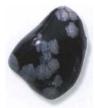

### SPECIFIC COLORS AND FORMS

In addition to the generic attributes, the following colors have additional properties:

Green Apophyllite activates the heart chakra\* and promotes a forthright heart, especially regarding decisions in matters of the heart. It absorbs and then transmits universal energy. This stone opens the heart chakra and allows absorption of universal energies. It helps those undertaking fire walking as it facilitates a meditative state and cools the feet after the walk. It releases hypnotic commands\* and other control mechanisms from present or past lives.

Green Apophyllite

Apophyllite Pyramids are powerful energizers. They enhance spiritual vision and open the third eye. Looking through the base of the pyramid toward the apex opens a "star gate."\* Like all pyramids, they have powers of preservation and can be used to charge up objects or other crystals. Made into an elixir, amid Apophyllite pyramids bring light and energy into the heart.