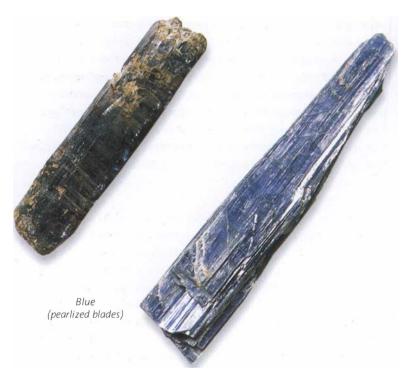

Mentally, Ametrine brings clarity, harmonizing perception and action. It strengthens concentration and aids thinking things through, encouraging exploration of all possibilities, bringing creative solutions. It takes the intellect beyond everyday reality to link into higher awareness.