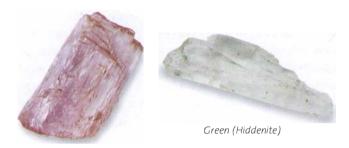

#### SPECIFIC COLORS

In addition to the generic properties, the following colors and forms have additional properties:

Violet-Lavender Amethyst has a particularly high vibration. Double-terminated lilac crystals take you into beta brain waves. They also stimulate and then calm the throat and heart chakras. Violet "flowers" bring light and love into the environment.

Lavender Amethyst flower

Chevron Amethyst is one of the best third-eye\* stimulators. It enhances inner, intuitive vision and outer, physical vision, and out-of-body journeys. It has powerfully focused energy that dissipates and repels negativity. This stone cleanses the aura and aids in auric diagnosis. It has a strong healing field, bringing harmony to the organs of the body and stimulating the immune system. It helps you to find and implement a positive answer to any problem.