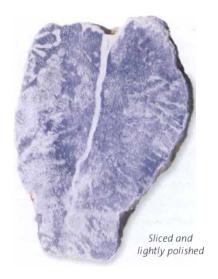

**POSITION** Wear directly on the body for prolonged periods, placing on solar plexus. Holding Ametrine brings deep-seated issues to the surface so that they can be communicated and healed.

## **ANGELITE**

| COLOR      | Blue and white, sometimes flecked with red              |
|------------|---------------------------------------------------------|
| APPEARANCE | Opaque and often veined like wings, largish stone       |
| RARITY     | Easily obtained                                         |
| SOURCE     | Britain, Egypt, Germany, Mexico, Peru,<br>Poland, Libya |

ATTRIBUTES Angelite is one of the "stones of awareness" for the New Age. It represents peace and brotherhood. As its name suggests, Angelite facilitates conscious contact with the angelic realm\*. It enhances telepathic communication and enables out-of-body journeys\*