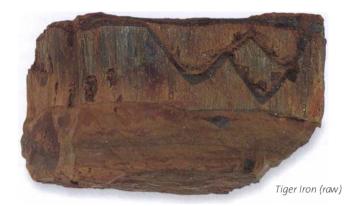

At a subtle level, Amethyst balances and connects the physical, mental, and emotional bodies\*, linking them to the spiritual. It cleanses the aura\* and transmutes negative energy, and stimulates the throat and crown chakras\*. It is helpful for people about to make the transition through death. Amethyst can stabilize psychiatric conditions but should not be used in cases of paranoia