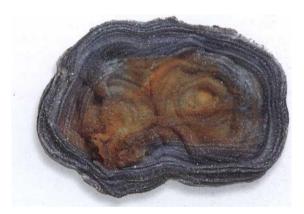

# **AGATE**

| COLOR      | Clear or milky white, gray, blue, green, pink, brown, often artificially colored                                                                                                  |
|------------|-----------------------------------------------------------------------------------------------------------------------------------------------------------------------------------|
| APPEARANCE | Waxy and soft, usually banded, sometimes translucent with small crystals, various sizes. Often sold as artificially colored slices that have no additional therapeutic properties |
| RARITY     | Common                                                                                                                                                                            |
| SOURCE     | United States, India, Morocco, Czech Republic,<br>Brazil, Africa                                                                                                                  |

**ATTRIBUTES** Formed from microscopic crystals of quartz laid down in bands, this is a very stable crystal. Agates are grounding stones, bringing about an emotional, physical, and intellectual balance. They aid in centering and stabilizing physical energy.

Agate has the power to harmonize yin and yang, the positive and negative forces that hold the universe in place. A soothing and calming stone, Agate works slowly but brings great strength. Its multiple layers can bring hidden information to light.