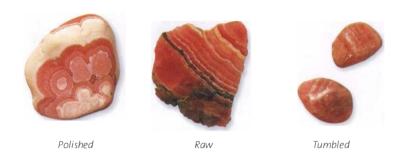

# **AGATE**

| COLOR      | Clear or milky white, gray, blue, green, pink, brown, often artificially colored                                                                                                  |
|------------|-----------------------------------------------------------------------------------------------------------------------------------------------------------------------------------|
| APPEARANCE | Waxy and soft, usually banded, sometimes translucent with small crystals, various sizes. Often sold as artificially colored slices that have no additional therapeutic properties |
| RARITY     | Common                                                                                                                                                                            |
| SOURCE     | United States, India, Morocco, Czech Republic,<br>Brazil, Africa                                                                                                                  |

**ATTRIBUTES** Formed from microscopic crystals of quartz laid down in bands, this is a very stable crystal. Agates are grounding stones, bringing about an emotional, physical, and intellectual balance. They aid in centering and stabilizing physical energy.

Agate has the power to harmonize yin and yang, the positive and negative forces that hold the universe in place. A soothing and calming stone, Agate works slowly but brings great strength. Its multiple layers can bring hidden information to light.

Psychologically, Agate gently facilitates acceptance of one's self. This builds self-confidence. It aids self-analysis and perception of hidden circumstances, bringing to your attention any dis-ease\* that is interfering with your well-being.

Agates enhance mental function as they improve concentration, perception, and analytical abilities, leading to practical solutions. Agate's love of truthfulness encourages speaking one's own truth. Agates with clear crystals can stimulate memories.

Emotionally, this crystal overcomes negativity and bitterness of the heart. It heals inner anger, fostering love and the courage to start again. It is useful for any kind of emotional trauma. It creates a sense of safety and security by dissolving internal tension.

Spiritually, Agate raises consciousness and links into collective consciousness and awareness of the oneness of life. It encourages quiet contemplation and assimilation of life experiences, leading to spiritual growth and inner stability.

**HEALING** Agate stabilizes the aura\*, eliminating and transforming negative energies. Its cleansing effect is powerful at the physical and emotional levels. Placed on the heart, it will heal the emotional dis-ease that prevents acceptance of love. Placed on the abdomen or taken as an elixir, Agate stimulates the digestive process and relieves gastritis. It

heals the eyes, stomach, and uterus; it cleanses the lymphatic system and the pancreas; it strengthens blood vessels and heals skin disorders.

**POSITION** Hold or place on appropriate body location.

**SPECIFIC COLORS AND TYPES** In addition to the generic properties, specific colors have additional properties: