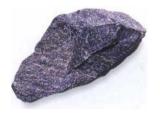

## **ANGELITE**

| COLOR      | Blue and white, sometimes flecked with red              |
|------------|---------------------------------------------------------|
| APPEARANCE | Opaque and often veined like wings, largish stone       |
| RARITY     | Easily obtained                                         |
| SOURCE     | Britain, Egypt, Germany, Mexico, Peru,<br>Poland, Libya |

ATTRIBUTES Angelite is one of the "stones of awareness" for the New Age. It represents peace and brotherhood. As its name suggests, Angelite facilitates conscious contact with the angelic realm\*. It enhances telepathic communication and enables out-of-body journeys\*

to take place while still maintaining contact with everyday reality.

Angelite is a powerful stone for healers because it deepens attunement and heightens perception. It also provides protection for the environment or the body, especially when taken as an elixir.

Angelite is formed from Celestite (see page 96) that has been compressed over millions of years, and it shares many properties with that stone

Psychologically, Angelite helps you to speak your truth, whatever it may be. It also helps you to be more compassionate and accepting, especially of that which cannot be changed. It alleviates psychological pain and counteracts cruelty. Mentally, Angelite has been used to enhance astrological understanding and to bring deeper understanding of mathematics. It also facilitates telepathic contact between minds.

Spiritually, Angelite is filled with compassion. It transmutes pain and disorder into wholeness and healing, opening the way for spiritual inspiration. It creates a deep feeling of peace and tranquility. It helps connect to universal knowledge and raises awareness. Angelite facilitates the rebirthing process, stimulates healing, and opens psychic channeling\*.

HEALING Applied to the feet, Angelite unblocks meridians\* and energetic pathways. It resonates with the throat, alleviating inflammation and balancing the thyroid and the parathyroids. This soothing stone repairs tissue and blood vessels, balancing the fluids within the physical body, and can act as a diuretic. It is useful in weight control, and relates particularly to the lungs and arms. Angelite can cool the pain of sunburn. At a subtle level, Angelite balances the physical body with the etheric realms.

**POSITION** Hold or place on the body as appropriate.