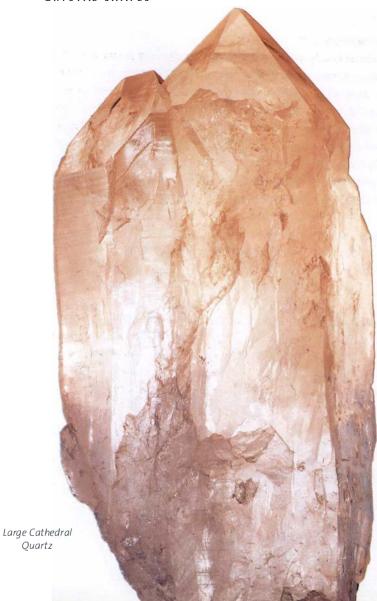

stimulate it, and Cathedral Quartz is excellent for pain relief no matter

Crystals are excellent for dealing with headaches. Lapis Lazuli will quickly draw off a migraine headache. But you need to know from where the headache stems. If it is caused by stress, Amethyst, Amber, or Turquoise placed on the brow will relieve it. If it is food-related, however, a stone that calms the stomach, such as Moonstone or Citrine, will be appropriate.