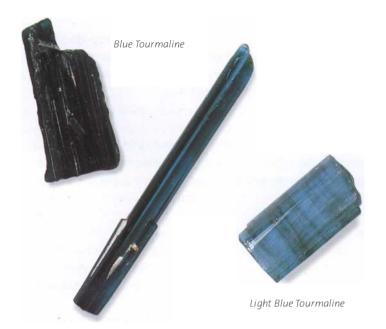

loving energy gently dissolves resistance. It is helpful for

anyone who has suffered trauma or assault.

Red Calcite increases energy, uplifts emotions, aids willpower, and opens the heart chakra. It removes stagnant energy, including constipation, and dissolves blockages. It resonates to the base chakras, which it energizes and heals. It alleviates

**Rhomboid Calcite** closes off mind chatter, bringing mental stillness. It is a powerful healer of the past.

Yellow Calcite

Yellow or Golden Calcite is a great eliminator and stimulates the will. Its energy, especially as an elixir, is uplifting. It enhances meditation, inducing a deep state of relaxation and spirituality and linking to the highest source of spiritual guidance. It stimulates the higher mind. Use at the crown and solar plexus chakras. Golden Calcite has an extremely expansive energy.

Green Calcite that has been acid-treated to enhance its color and texture

# **CARNELIAN**

| COLOR      | Red, orange, pink, brown                                            |
|------------|---------------------------------------------------------------------|
| APPEARANCE | Small, translucent pebble, often water-worn or tumbled              |
| RARITY     | Common                                                              |
| SOURCE     | Britain, India, Czech Republic, Slovakia, Peru,<br>Iceland, Romania |

**ATTRIBUTES** Carnelian grounds and anchors you in the present reality. A stabilizing stone with high energy, it is excellent for restoring vitality and motivation, and for stimulating creativity. It is useful for dramatic pursuits. Carnelian has the ability to cleanse other stones.

Psychologically, Carnelian imparts an acceptance of the cycle of life and removes fear of death. In ancient times it was used to protect the dead on their journey to the afterlife. It gives courage, promotes positive life choices, dispels apathy, and motivates for success in business and other matters. Carnelian is useful for overcoming abuse of any kind. This stone helps you to trust yourself and your perceptions. It gets to the bottom of what makes you tick, overcomes negative conditioning, and encourages steadfastness.