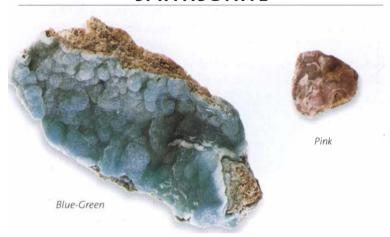

Blue Agate (natural) **Blue-Green Agate** is usually artificially made glass and has no therapeutic properties.

**Green Agate** enhances mental and emotional flexibility and improves decision-making. It is useful in resolving disputes.

Green Agate

**Pink Agate** promotes love between parent and child. Position over the heart for optimum effect.

Pink Agate

Botswana Agate Found only in Botswana, this Agate is excellent for anyone connected with fire or smoke. It is beneficial for smokers and those who want to quit smoking. Botswana Agate looks to solutions rather than dwelling on problems. It helps you to explore unknown territory and your own creativity. At a mental level, it helps you to see the bigger picture. At an emotional level, it gently releases repression. This agate often has nodules or ovoids and, being gray and usually found as a nodule, it looks like the brain, with which it resonates. It is particularly useful in helping the body to assimilate oxygen, benefiting the circulatory system and the skin. It also aids depression. At a nonphysical level, it stimulates the crown chakra\*, bringing energy into the auric field.