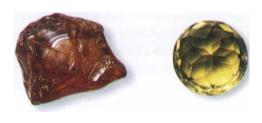

s, and egotism that block spiritual advancement. It assists in becoming aware of the disregarded needs of the soul. Morganite also aids in recognizing unfulfilled emotional needs and unexpressed feelings. Morganite is a powerful stone for dissolving conscious or unconscious resistance to healing and transformation, clearing the victim mentality and opening the heart to receive unconditional love and healing. It holds the emotional body stable while psychosomatic changes take place. Used in healing, Morganite treats stress and stress-related illness. Oxygenating cells and reorganizing them, it treats TB, asthma, emphysema, heart problems, vertigo, impotence, and lung blockages.

Bixbite (Red Beryl) opens and energizes the base chakras.

(See also Emerald, page 126.)

## BERYL: CHRYSOBERYL



Raw Faceted

| COLOR      | Golden yellow, yellow with brown, green with red                                                                                                         |
|------------|----------------------------------------------------------------------------------------------------------------------------------------------------------|
| APPEARANCE | Tabular transparent crystals. Alexandrite appears<br>green in natural light and red in artificial light.<br>Cat's Eye or Cymophane is banded or eye-like |
| RARITY     | Chrysoberyl readily available, Cat's Eye may be expensive, Alexandrite rare                                                                              |
| SOURCE     | Australia, Brazil, Myanmar, Canada, Ghana,<br>Norway, Zimbabwe, Russia