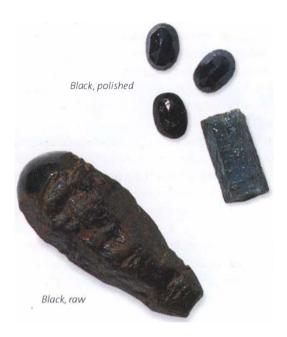

### **AMBER**

Yellow, clear

| COLOR      | Golden brown or yellow—green is artificially colored                             |
|------------|----------------------------------------------------------------------------------|
| APPEARANCE | Opaque or transparent resin, insects or vegetation trapped inside, various sizes |
| RARITY     | Easily obtained                                                                  |
| SOURCE     | Britain, Poland, Italy, Romania, Russia, Germany,<br>Myanmar, Dominica           |

**ATTRIBUTES** Strictly speaking, Amber is not a crystal at all. It is tree resin that solidified and became fossilized. It has strong connections with the earth and is a grounding stone for higher energies. Amber is a powerful healer and cleanser that draws dis-ease\* from the body and