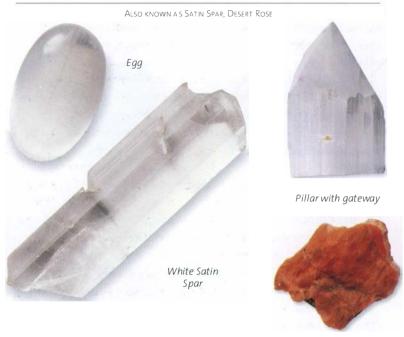

Golden Beryl (polished)

Morganite (Pink Beryl)

recognize the escape routes, closed-mindedness, and egotism that block spiritual advancement. It assists in becoming aware of the disregarded needs of the soul. Morganite also aids in recognizing unfulfilled emotional needs and unexpressed feelings. Morganite is a powerful stone for dissolving conscious or unconscious resistance to healing and transformation, clearing the victim mentality and opening the heart to receive unconditional love and healing. It holds the emotional body stable while psychosomatic changes take place. Used in healing, Morganite treats stress and stress-related illness. Oxygenating cells and reorganizing them, it treats TB, asthma, emphysema, heart problems, vertigo, impotence, and lung blockages.

Bixbite (Red Beryl) opens and energizes the base chakras.

(See also Emerald, page 126.)

## BERYL: CHRYSOBERYL

Raw Faceted

| COLOR      | Golden yellow, yellow with brown, green with red                                                                                                         |
|------------|----------------------------------------------------------------------------------------------------------------------------------------------------------|
| APPEARANCE | Tabular transparent crystals. Alexandrite appears<br>green in natural light and red in artificial light.<br>Cat's Eye or Cymophane is banded or eye-like |
| RARITY     | Chrysoberyl readily available, Cat's Eye may be expensive, Alexandrite rare                                                                              |
| SOURCE     | Australia, Brazil, Myanmar, Canada, Ghana,<br>Norway, Zimbabwe, Russia                                                                                   |

ATTRIBUTES A form of Beryl, Chrysoberyl is a stone of new beginnings. It brings compassion and forgiveness, generosity and confidence. Aligning the solar plexus and crown chakras\*, it incorporates the mind into spiritual endeavor and opens the crown chakra, increasing both spiritual and personal power, and is excellent for creativity.

Psychologically, Chrysoberyl strengthens self-worth and releases outworn energy patterns. Mentally, Chrysoberyl helps you to see both sides of a problem or situation and to use strategic planning. Emotionally, it encourages forgiveness for those who have perpetrated injustices.