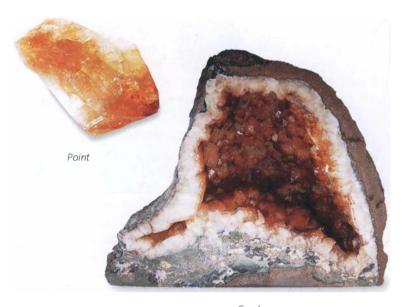

#### CRYSTAL ATTRACTION

A large Citrine geode is highly decorative. A beautiful object in its own right, it will not only attract wealth but will also help you to keep it. Place it in the Wealth Corner of your home (farthest left rear corner from the front door).

Citrine geode