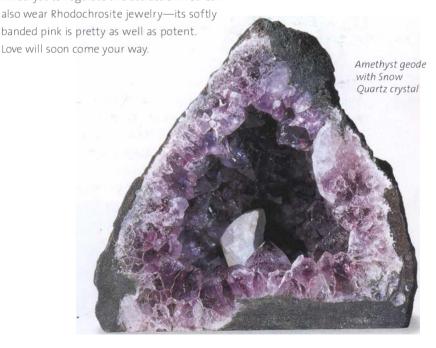

Yet other forms arise when magma cools sufficiently for water vapor to condense into a liquid. The resulting mineral-rich solution lays down crystals such as Aragonite and Kunzite. When it penetrates fissures in surrounding rock, the solution is able to cool very slowly and lay down large crystals and geodes such as Chalcedony and Amethyst.

against electromagnetic emanations, including cell phones and computers, and turns back psychic

attack\*. Amber and Jet jewelry will also protect your energies.

A large Smoky Quartz cluster or shaped point can look stunning as a decorative object, belying its practical cleansing purpose. Place one between you and a source of electromagnetic smog or geopathic stress\* or position it on your desk. An Amethyst geode has the same