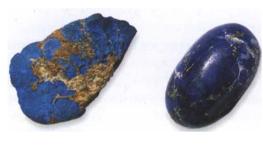

**POSITION** Wear directly on the body for prolonged periods, placing on solar plexus. Holding Ametrine brings deep-seated issues to the surface so that they can be communicated and healed.

## **ANGELITE**

| COLOR      | Blue and white, sometimes flecked with red              |
|------------|---------------------------------------------------------|
| APPEARANCE | Opaque and often veined like wings, largish stone       |
| RARITY     | Easily obtained                                         |
| SOURCE     | Britain, Egypt, Germany, Mexico, Peru,<br>Poland, Libya |

ATTRIBUTES Angelite is one of the "stones of awareness" for the New Age. It represents peace and brotherhood. As its name suggests, Angelite facilitates conscious contact with the angelic realm\*. It enhances telepathic communication and enables out-of-body journeys\*

to take place while still maintaining contact with everyday reality.

Angelite is a powerful stone for healers because it deepens attunement and heightens perception. It also provides protection for the environment or the body, especially when taken as an elixir.

Angelite is formed from Celestite (see page 96) that has been compressed over millions of years, and it shares many properties with that stone

Psychologically, Angelite helps you to speak your truth, whatever it may be. It also helps you to be more compassionate and accepting, especially of that which cannot be changed. It alleviates psychological pain and counteracts cruelty. Mentally, Angelite has been used to enhance astrological understanding and to bring deeper understanding of mathematics. It also facilitates telepathic contact between minds.

Spiritually, Angelite is filled with compassion. It transmutes pain and disorder into wholeness and healing, opening the way for spiritual inspiration. It creates a deep feeling of peace and tranquility. It helps connect to universal knowledge and raises awareness. Angelite facilitates the rebirthing process, stimulates healing, and opens psychic channeling\*.

HEALING Applied to the feet, Angelite unblocks meridians\* and energetic pathways. It resonates with the throat, alleviating inflammation and balancing the thyroid and the parathyroids. This soothing stone repairs tissue and blood vessels, balancing the fluids within the physical body, and can act as a diuretic. It is useful in weight control, and relates particularly to the lungs and arms. Angelite can cool the pain of sunburn. At a subtle level, Angelite balances the physical body with the etheric realms.

**POSITION** Hold or place on the body as appropriate.