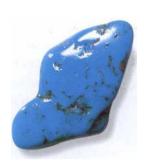

HEALING Carnelian is full of the life force and vitality. It stimulates the metabolism. Carnelian activates the base chakra\*, influences the female reproductive organs, and increases fertility. This stone overcomes frigidity and impotence, heals lower back problems, rheumatism, arthritis, neuralgia, and depression, especially in those of advanced years. It regulates bodily fluids and the kidneys, accelerates healing in bones and ligaments, and stanches blood. Carnelian improves the absorption of vitamins and minerals and ensures a good supply of blood to organs and tissues.