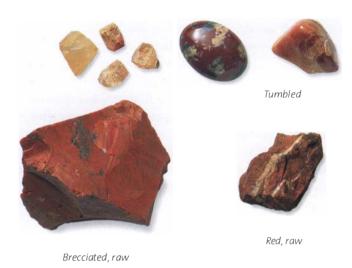

# **AGATE**

| COLOR      | Clear or milky white, gray, blue, green, pink, brown, often artificially colored                                                                                                  |
|------------|-----------------------------------------------------------------------------------------------------------------------------------------------------------------------------------|
| APPEARANCE | Waxy and soft, usually banded, sometimes translucent with small crystals, various sizes. Often sold as artificially colored slices that have no additional therapeutic properties |
| RARITY     | Common                                                                                                                                                                            |
| SOURCE     | United States, India, Morocco, Czech Republic,<br>Brazil, Africa                                                                                                                  |

**ATTRIBUTES** Formed from microscopic crystals of quartz laid down in bands, this is a very stable crystal. Agates are grounding stones, bringing about an emotional, physical, and intellectual balance. They aid in centering and stabilizing physical energy.

Agate has the power to harmonize yin and yang, the positive and negative forces that hold the universe in place. A soothing and calming stone, Agate works slowly but brings great strength. Its multiple layers can bring hidden information to light.

Psychologically, Agate gently facilitates acceptance of one's self. This builds self-confidence. It aids self-analysis and perception of hidden circumstances, bringing to your attention any dis-ease\* that is interfering with your well-being.

Agates enhance mental function as they improve concentration, perception, and analytical abilities, leading to practical solutions. Agate's love of truthfulness encourages speaking one's own truth. Agates with clear crystals can stimulate memories.

Emotionally, this crystal overcomes negativity and bitterness of the heart. It heals inner anger, fostering love and the courage to start again. It is useful for any kind of emotional trauma. It creates a sense of safety and security by dissolving internal tension.

Spiritually, Agate raises consciousness and links into collective consciousness and awareness of the oneness of life. It encourages quiet contemplation and assimilation of life experiences, leading to spiritual growth and inner stability.

**HEALING** Agate stabilizes the aura\*, eliminating and transforming negative energies. Its cleansing effect is powerful at the physical and emotional levels. Placed on the heart, it will heal the emotional dis-ease that prevents acceptance of love. Placed on the abdomen or taken as an elixir, Agate stimulates the digestive process and relieves gastritis. It

heals the eyes, stomach, and uterus; it cleanses the lymphatic system and the pancreas; it strengthens blood vessels and heals skin disorders.

**POSITION** Hold or place on appropriate body location.

**SPECIFIC COLORS AND TYPES** In addition to the generic properties, specific colors have additional properties: