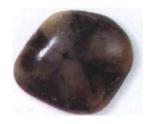

### **AMAZONITE**

Polished and tumbled

COLOR Blue, green

APPEARANCE Opalescent with veins, various sizes, sometimes tumbled

RARITY Common

SOURCE United States, Russia, Canada, Brazil, India, Mozambique, Namibia, Austria

ATTRIBUTES Amazonite has a powerful filtering action. At a physical level, it blocks geopathic stress\*, absorbs microwaves and cell phone emanations, and protects against electromagnetic pollution. It should be placed between you and the source of any pollution or taped to a cell phone. At a mental level, it filters the information passing through the brain and combines it with intuition.

This is an extremely soothing stone. It calms the brain and nervous system and aligns the physical body with the etheric\*, maintaining optimum health. It balances the masculine and feminine energies and many aspects of the personality. It is a stone that helps you to see both sides of a problem or different points of view. At an emotional level, Amazonite soothes emotional trauma, alleviating worry and fear. It dispels negative energy and aggravation.

Spiritually, an elixir of Amazonite is extremely beneficial to all levels of consciousness. The stone itself assists in manifesting universal love.

HEALING Amazonite heals and opens both the heart and throat chakras\* to enhance loving communication. It also opens the third eye\* and intuition. The stone dissipates negative energy and blockages within the nervous system. It is beneficial in osteoporosis, tooth decay, calcium deficiency, and calcium deposits, balancing the metabolic deficiencies that create these conditions. The elixir rectifies calcium problems. Amazonite also relieves muscle spasms. A major property is the protection it affords from the health hazards of microwaves and other sources of electromagnetic smog\*.

**POSITION** Hold or place over the affected point, or wear to protect against microwaves. Place near computers or tape to your cell phone.