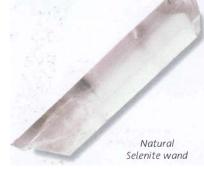

Golden Beryl (polished)

Morganite (Pink Beryl)

recognize the escape routes, closed-mindedness, and egotism that block spiritual advancement. It assists in becoming aware of the disregarded needs of the soul. Morganite also aids in recognizing unfulfilled emotional needs and unexpressed feelings. Morganite is a powerful stone for dissolving conscious or unconscious resistance to healing and transformation, clearing the victim mentality and opening the heart to receive unconditional love and healing. It holds the emotional body stable while psychosomatic changes take place. Used in healing, Morganite treats stress and stress-related illness. Oxygenating cells and reorganizing them, it treats TB, asthma, emphysema, heart problems, vertigo, impotence, and lung blockages.