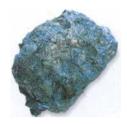

**HEALING** Anhydrite treats disorders of the throat, especially those caused by a difficulty in expressing oneself through a physical body. It removes retained or excess fluid and disperses swelling.