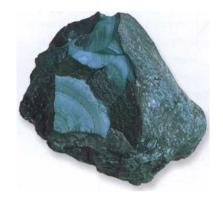

**HEALING** Anhydrite treats disorders of the throat, especially those caused by a difficulty in expressing oneself through a physical body. It removes retained or excess fluid and disperses swelling.

**POSITION** Place on the throat or over the thymus gland.

### **APATITE**

Blue

| COLOR      | Yellow, green, gray, blue, white, purple, brown, red-brown, violet                        |
|------------|-------------------------------------------------------------------------------------------|
| APPEARANCE | Opaque, sometimes transparent, glassy,<br>hexagonal crystal, various sizes, often tumbled |
| RARITY     | Blue readily available, yellow rare                                                       |
| SOURCE     | Mexico, Norway, Russia, United States                                                     |