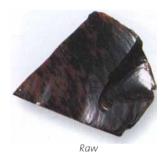

### **AMETRINE**

Polished

Raw

| COLOR      | Purple and yellow                                                                    |
|------------|--------------------------------------------------------------------------------------|
| APPEARANCE | Transparent crystal, combination of Amethyst and<br>Citrine, often small and tumbled |
| RARITY     | Readily available though obtained from only one mine                                 |
| SOURCE     | Bolivia                                                                              |