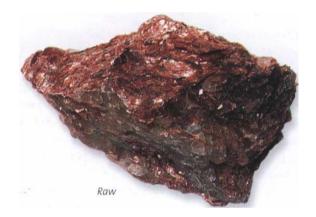

### **ANHYDRITE**

Natural formation

| COLOR      | Clear, blue, gray                                |
|------------|--------------------------------------------------|
| APPEARANCE | Long bladed or short crystals, usually on matrix |
| RARITY     | Obtained from specialist stores                  |
| SOURCE     | Italy                                            |

ATTRIBUTES Anhydrite gives support and strength on the physical plane. It promotes acceptance of the physical body as a transient vessel for the soul. It helps you face with equanimity what tomorrow may bring. It is useful for people who have difficulty in coming to terms with incarnation and who long for the "post-death" state. Teaching acceptance of all that life has brought, releasing a hankering for the past, it assists past-life healing, showing the gift in all that has been.

**HEALING** Anhydrite treats disorders of the throat, especially those caused by a difficulty in expressing oneself through a physical body. It removes retained or excess fluid and disperses swelling.

**POSITION** Place on the throat or over the thymus gland.