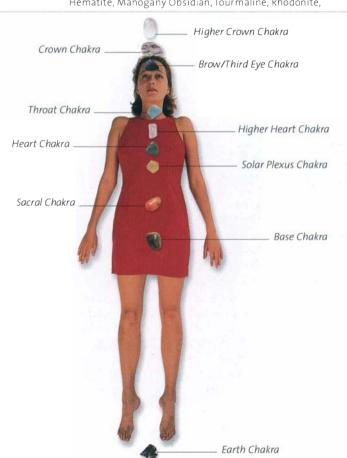

#### HOLISTIC HEALING

Crystals heal holistically. That is to say, they work on the physical, emotional, mental, and spiritual levels of being. They realign subtle energies and dissolve dis-ease\*, getting to the root cause. Crystals work through vibration, rebalancing the biomagnetic sheath\* that surrounds and interpenetrates the physical body and activating linkage points to the chakras\* that regulate the body's vibrational stasis (see page 364). By bringing the chakras back into balance, many states of physical and psychological dis-ease can be ameliorated.

Throughout the Directory you will find crystals to treat illnesses and imbalances on all levels.

Crystals have been connected with particular parts of the body and its organs for thousands of years (see page 368). Many of the connections come from traditional astrology, both Western and Eastern. Traditional Chinese Medicine and Indian Ayurveda, both over 5,000 years old, still use in modern medical prescriptions crystals that appear in formulas in ancient texts. Hematite, for instance, is said to calm the spirit and so combats insomnia. But it is also used for blood disorders as it is believed to cool the blood, arresting bleeding. Hematite is used by modern crystal healers to relieve those same conditions.