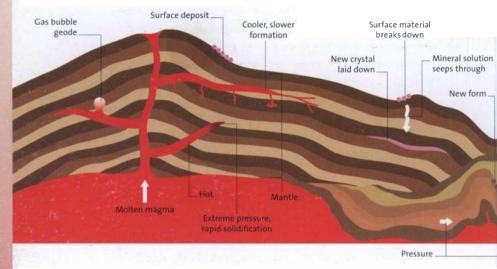

#### THE EARTH'S CRUST

The earth began as a whirling cloud of gas, out of which was created a dense dust bowl. This contracted into a white-hot, molten ball. Gradually, over eons, a thin layer of this molten material, magma, cooled into a crust—the earth's mantle. The crust is relatively about as thick as the skin on an apple. Inside that crust, the hot, mineral rich, molten magma continues to boil and bubble and new crystals form.

Some crystals, such as Quartz, arise from the fiery gases and molten minerals in the earth's center. Superheated, they rise toward the surface, propelled by stresses caused by movement of huge plates on the earth's

Aragonite ("sputnik" form)

surface. As gases penetrate the crust and meet solid rock, they cool and solidify—a process that may take eons or may be fast and furious.

If the process has been relatively slow, or if the crystal grows in a gas bubble, then large crystals can grow. If the process is fast, then the crystals are small. If the process stops and starts, effects such as phantom or self-healed crystals are possible. If the process is exceptionally fast, a glass-like substance, such as Obsidian, is formed rather than crystals. Crystals such as Aventurine or Peridot are created at high temperatures from liquid magma. Others, such as Topaz and Tourmaline, are formed when gases penetrate adjoining rocks.

Yet other forms arise when magma cools sufficiently for water vapor to condense into a liquid. The resulting mineral-rich solution lays down crystals such as Aragonite and Kunzite. When it penetrates fissures in surrounding rock, the solution is able to cool very slowly and lay down large crystals and geodes such as Chalcedony and Amethyst.

Crystals like Garnet are formed deep in the earth when minerals melt and recrystallize under intense pressure and enormous heat. These crystals are known as metamorphic because they have undergone a chemical change that has reorganized the original lattice.

Calcite and other sedimentary crystals form from an erosion process. Rocks at the surface break down and mineralized water dripping through rock or traveling as a river lays down weathered material as new crystals, or the minerals become cemented together. Such crystals are often laid down in layers on a "bedrock" and tend to be softer in texture.