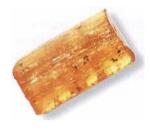

### **AMBER**

Yellow, clear

| COLOR      | Golden brown or yellow—green is artificially colored                             |
|------------|----------------------------------------------------------------------------------|
| APPEARANCE | Opaque or transparent resin, insects or vegetation trapped inside, various sizes |
| RARITY     | Easily obtained                                                                  |
| SOURCE     | Britain, Poland, Italy, Romania, Russia, Germany,<br>Myanmar, Dominica           |

**ATTRIBUTES** Strictly speaking, Amber is not a crystal at all. It is tree resin that solidified and became fossilized. It has strong connections with the earth and is a grounding stone for higher energies. Amber is a powerful healer and cleanser that draws dis-ease\* from the body and

promotes tissue revitalization. It also cleans the environment and the chakras\*. It absorbs negative energies and transmutes them into positive forces that stimulate the body to heal itself. A powerful protector, it links the everyday self to the higher spiritual reality.