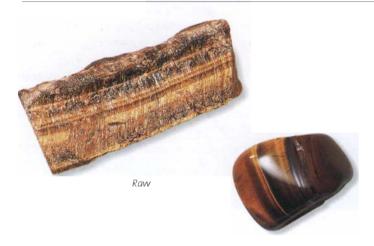

# **AGATE**

| COLOR      | Clear or milky white, gray, blue, green, pink, brown, often artificially colored                                                                                                  |
|------------|-----------------------------------------------------------------------------------------------------------------------------------------------------------------------------------|
| APPEARANCE | Waxy and soft, usually banded, sometimes translucent with small crystals, various sizes. Often sold as artificially colored slices that have no additional therapeutic properties |
| RARITY     | Common                                                                                                                                                                            |
| SOURCE     | United States, India, Morocco, Czech Republic,<br>Brazil, Africa                                                                                                                  |

**ATTRIBUTES** Formed from microscopic crystals of quartz laid down in bands, this is a very stable crystal. Agates are grounding stones, bringing about an emotional, physical, and intellectual balance. They aid in centering and stabilizing physical energy.

Agate has the power to harmonize yin and yang, the positive and negative forces that hold the universe in place. A soothing and calming stone, Agate works slowly but brings great strength. Its multiple layers can bring hidden information to light.

Psychologically, Agate gently facilitates acceptance of one's self. This builds self-confidence. It aids self-analysis and perception of hidden circumstances, bringing to your attention any dis-ease\* that is interfering with your well-being.

Agates enhance mental function as they improve concentration, perception, and analytical abilities, leading to practical solutions. Agate's love of truthfulness encourages speaking one's own truth. Agates with clear crystals can stimulate memories.

Emotionally, this crystal overcomes negativity and bitterness of the heart. It heals inner anger, fostering love and the courage to start again. It is useful for any kind of emotional trauma. It creates a sense of safety and security by dissolving internal tension.

Spiritually, Agate raises consciousness and links into collective consciousness and awareness of the oneness of life. It encourages quiet contemplation and assimilation of life experiences, leading to spiritual growth and inner stability.

**HEALING** Agate stabilizes the aura\*, eliminating and transforming negative energies. Its cleansing effect is powerful at the physical and emotional levels. Placed on the heart, it will heal the emotional dis-ease that prevents acceptance of love. Placed on the abdomen or taken as an elixir, Agate stimulates the digestive process and relieves gastritis. It

heals the eyes, stomach, and uterus; it cleanses the lymphatic system and the pancreas; it strengthens blood vessels and heals skin disorders.

**POSITION** Hold or place on appropriate body location.

**SPECIFIC COLORS AND TYPES** In addition to the generic properties, specific colors have additional properties: