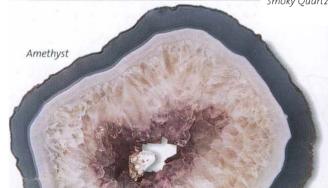

Yet other forms arise when magma cools sufficiently for water vapor to condense into a liquid. The resulting mineral-rich solution lays down crystals such as Aragonite and Kunzite. When it penetrates fissures in surrounding rock, the solution is able to cool very slowly and lay down large crystals and geodes such as Chalcedony and Amethyst.