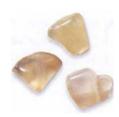

## **ANGELITE**

| COLOR      | Blue and white, sometimes flecked with red              |
|------------|---------------------------------------------------------|
| APPEARANCE | Opaque and often veined like wings, largish stone       |
| RARITY     | Easily obtained                                         |
| SOURCE     | Britain, Egypt, Germany, Mexico, Peru,<br>Poland, Libya |

ATTRIBUTES Angelite is one of the "stones of awareness" for the New Age. It represents peace and brotherhood. As its name suggests, Angelite facilitates conscious contact with the angelic realm\*. It enhances telepathic communication and enables out-of-body journeys\*

to take place while still maintaining contact with everyday reality.

Angelite is a powerful stone for healers because it deepens attunement and heightens perception. It also provides protection for the environment or the body, especially when taken as an elixir.

Angelite is formed from Celestite (see page 96) that has been compressed over millions of years, and it shares many properties with that stone

Psychologically, Angelite helps you to speak your truth, whatever it may be. It also helps you to be more compassionate and accepting, especially of that which cannot be changed. It alleviates psychological pain and counteracts cruelty. Mentally, Angelite has been used to enhance astrological understanding and to bring deeper understanding of mathematics. It also facilitates telepathic contact between minds.

Spiritually, Angelite is filled with compassion. It transmutes pain and disorder into wholeness and healing, opening the way for spiritual inspiration. It creates a deep feeling of peace and tranquility. It helps connect to universal knowledge and raises awareness. Angelite facilitates the rebirthing process, stimulates healing, and opens psychic channeling\*.

HEALING Applied to the feet, Angelite unblocks meridians\* and energetic pathways. It resonates with the throat, alleviating inflammation and balancing the thyroid and the parathyroids. This soothing stone repairs tissue and blood vessels, balancing the fluids within the physical body, and can act as a diuretic. It is useful in weight control, and relates particularly to the lungs and arms. Angelite can cool the pain of sunburn. At a subtle level, Angelite balances the physical body with the etheric realms.

**POSITION** Hold or place on the body as appropriate.