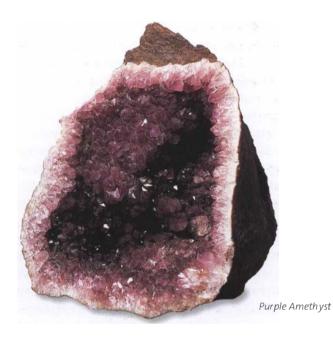

# **AMETHYST**

| COLOR      | Purple to lavender                                                                                            |
|------------|---------------------------------------------------------------------------------------------------------------|
| APPEARANCE | Transparent, pointed crystals. May be geode, cluster, or single point. All sizes                              |
| RARITY     | One of the most common crystals                                                                               |
| SOURCE     | United States, Britain, Canada, Brazil, Mexico,<br>Russia, Sri Lanka, Uruguay, East Africa,<br>Siberia, India |

ATTRIBUTES Amethyst is an extremely powerful and protective stone with a high spiritual vibration. It guards against psychic attack\*, transmuting the energy into love. A natural tranquilizer, Amethyst blocks geopathic stress\* and negative environment energies. Its serenity enhances higher states of consciousness and meditation. Amethyst has strong healing and cleansing powers, and enhances spiritual awareness. Traditionally, it was worn to prevent drunkenness and has a sobering effect on overindulgence and physical passions, supporting sobriety. It overcomes addictions and blockages of all kinds. Used at a higher level, Amethyst opens to another reality.