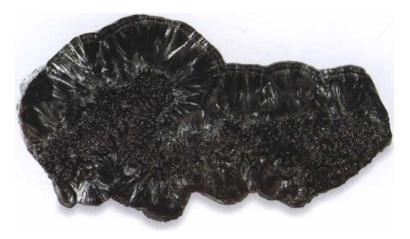

# **AGATE**

| COLOR      | Clear or milky white, gray, blue, green, pink, brown, often artificially colored                                                                                                  |
|------------|-----------------------------------------------------------------------------------------------------------------------------------------------------------------------------------|
| APPEARANCE | Waxy and soft, usually banded, sometimes translucent with small crystals, various sizes. Often sold as artificially colored slices that have no additional therapeutic properties |
| RARITY     | Common                                                                                                                                                                            |
| SOURCE     | United States, India, Morocco, Czech Republic,<br>Brazil, Africa                                                                                                                  |

**ATTRIBUTES** Formed from microscopic crystals of quartz laid down in bands, this is a very stable crystal. Agates are grounding stones, bringing about an emotional, physical, and intellectual balance. They aid in centering and stabilizing physical energy.

Agate has the power to harmonize yin and yang, the positive and negative forces that hold the universe in place. A soothing and calming stone, Agate works slowly but brings great strength. Its multiple layers can bring hidden information to light.