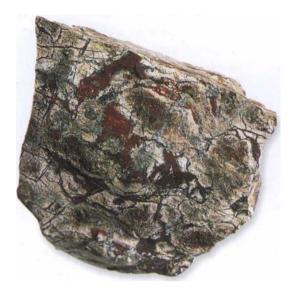

### **AMAZONITE**

Polished and tumbled

COLOR Blue, green

APPEARANCE Opalescent with veins, various sizes, sometimes tumbled

RARITY Common

SOURCE United States, Russia, Canada, Brazil, India, Mozambique, Namibia, Austria

ATTRIBUTES Amazonite has a powerful filtering action. At a physical level, it blocks geopathic stress\*, absorbs microwaves and cell phone emanations, and protects against electromagnetic pollution. It should be placed between you and the source of any pollution or taped to a cell phone. At a mental level, it filters the information passing through the brain and combines it with intuition.

This is an extremely soothing stone. It calms the brain and nervous system and aligns the physical body with the etheric\*, maintaining optimum health. It balances the masculine and feminine energies and many aspects of the personality. It is a stone that helps you to see both sides of a problem or different points of view. At an emotional level, Amazonite soothes emotional trauma, alleviating worry and fear. It dispels negative energy and aggravation.