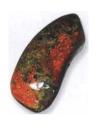

### **AMBER**

Yellow, clear

| COLOR      | Golden brown or yellow—green is artificially colored                             |
|------------|----------------------------------------------------------------------------------|
| APPEARANCE | Opaque or transparent resin, insects or vegetation trapped inside, various sizes |
| RARITY     | Easily obtained                                                                  |
| SOURCE     | Britain, Poland, Italy, Romania, Russia, Germany,<br>Myanmar, Dominica           |

**ATTRIBUTES** Strictly speaking, Amber is not a crystal at all. It is tree resin that solidified and became fossilized. It has strong connections with the earth and is a grounding stone for higher energies. Amber is a powerful healer and cleanser that draws dis-ease\* from the body and

promotes tissue revitalization. It also cleans the environment and the chakras\*. It absorbs negative energies and transmutes them into positive forces that stimulate the body to heal itself. A powerful protector, it links the everyday self to the higher spiritual reality.