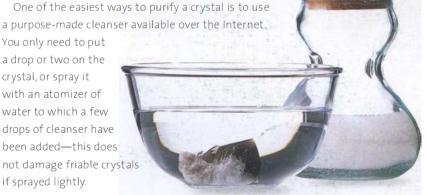

Cleanse crystals in water or salt

You can smudge\* crystals or pass them through the light from a candle. You can also visualize them surrounded by light, which purifies and reenergizes them.

You only need to put a drop or two on the crystal, or spray it with an atomizer of water to which a few drops of cleanser have been added—this does not damage friable crystals if sprayed lightly.