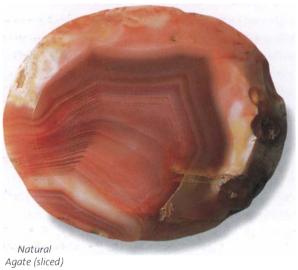

# **AGATE**

| COLOR      | Clear or milky white, gray, blue, green, pink, brown, often artificially colored                                                                                                  |
|------------|-----------------------------------------------------------------------------------------------------------------------------------------------------------------------------------|
| APPEARANCE | Waxy and soft, usually banded, sometimes translucent with small crystals, various sizes. Often sold as artificially colored slices that have no additional therapeutic properties |
| RARITY     | Common                                                                                                                                                                            |
| SOURCE     | United States, India, Morocco, Czech Republic,<br>Brazil, Africa                                                                                                                  |

**ATTRIBUTES** Formed from microscopic crystals of quartz laid down in bands, this is a very stable crystal. Agates are grounding stones, bringing about an emotional, physical, and intellectual balance. They aid in centering and stabilizing physical energy.

Agate has the power to harmonize yin and yang, the positive and negative forces that hold the universe in place. A soothing and calming stone, Agate works slowly but brings great strength. Its multiple layers can bring hidden information to light.