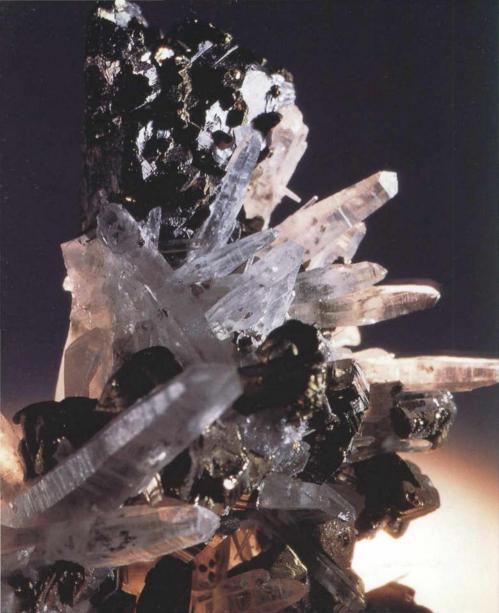

Some crystals, such as Quartz, arise from the fiery gases and molten minerals in the earth's center. Superheated, they rise toward the surface, propelled by stresses caused by movement of huge plates on the earth's

Aragonite ("sputnik" form)

surface. As gases penetrate the crust and meet solid rock, they cool and solidify—a process that may take eons or may be fast and furious.

If the process has been relatively slow, or if the crystal grows in a gas bubble, then large crystals can grow. If the process is fast, then the crystals are small. If the process stops and starts, effects such as phantom or self-healed crystals are possible. If the process is exceptionally fast, a glass-like substance, such as Obsidian, is formed rather than crystals. Crystals such as Aventurine or Peridot are created at high temperatures from liquid magma. Others, such as Topaz and Tourmaline, are formed when gases penetrate adjoining rocks.

Yet other forms arise when magma cools sufficiently for water vapor to condense into a liquid. The resulting mineral-rich solution lays down crystals such as Aragonite and Kunzite. When it penetrates fissures in surrounding rock, the solution is able to cool very slowly and lay down large crystals and geodes such as Chalcedony and Amethyst.