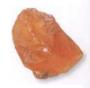

# **AGATE**

| COLOR      | Clear or milky white, gray, blue, green, pink, brown, often artificially colored                                                                                                  |
|------------|-----------------------------------------------------------------------------------------------------------------------------------------------------------------------------------|
| APPEARANCE | Waxy and soft, usually banded, sometimes translucent with small crystals, various sizes. Often sold as artificially colored slices that have no additional therapeutic properties |
| RARITY     | Common                                                                                                                                                                            |
| SOURCE     | United States, India, Morocco, Czech Republic,<br>Brazil, Africa                                                                                                                  |

**ATTRIBUTES** Formed from microscopic crystals of quartz laid down in bands, this is a very stable crystal. Agates are grounding stones, bringing about an emotional, physical, and intellectual balance. They aid in centering and stabilizing physical energy.