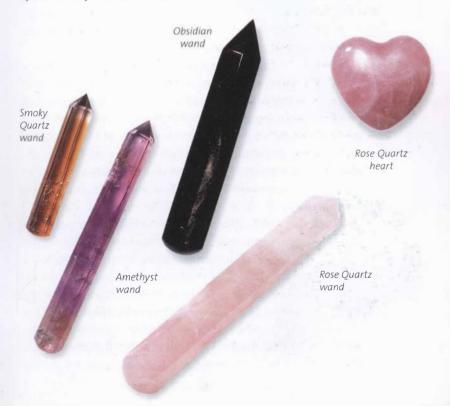

to stimulate a point on the body. Rotated gently, they lift pain and dis-ease.

Throughout the Directory you will find crystals to treat illnesses and imbalances on all levels.

Crystals have been connected with particular parts of the body and its organs for thousands of years (see page 368). Many of the connections come from traditional astrology, both Western and Eastern. Traditional Chinese Medicine and Indian Ayurveda, both over 5,000 years old, still use in modern medical prescriptions crystals that appear in formulas in ancient texts. Hematite, for instance, is said to calm the spirit and so combats insomnia. But it is also used for blood disorders as it is believed to cool the blood, arresting bleeding. Hematite is used by modern crystal healers to relieve those same conditions.



Angelite

Citrine

#### CHOOSING A CRYSTAL FOR HEALING

To choose a crystal, or crystals, for healing, you can work from symptoms to deeper cause (preferably with advice from a qualified crystal healer). Each entry in the Crystal Directory lists the conditions it heals at the physical, emotional, psychological, mental, and spiritual level. The Index has a comprehensive cross-reference to help you link symptoms with relevant crystals. So, for instance, if your symptom is a digestive problem, you could choose a Citrine point to aid healing. Laying it on your abdomen, or wearing it on your little finger, which connects to the small intestine meridian\*, could calm your digestion. The crystal works directly on the physical body. However,

at a deeper level, digestive problems could well rela