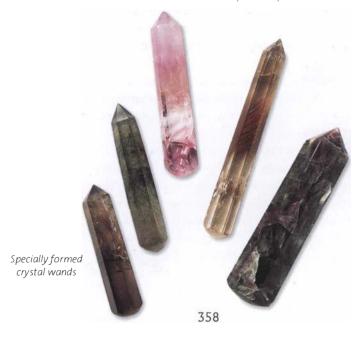

**POSITION** Hold or place as appropriate. Grid\* an area against negative energies or entities.

(See also Chlorite Phantom, pages 233–234, and Seraphinite, page 262.)