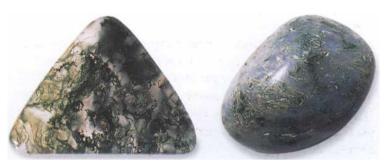

### AGATE: MOSS AGATE

Polished Tumbled

| COLOR      | Green, blue, red, yellow, brown                                                                  |
|------------|--------------------------------------------------------------------------------------------------|
| APPEARANCE | Transparent or translucent with branching markings like foliage or moss, often small and tumbled |
| RARITY     | Common                                                                                           |
| SOURCE     | United States, Australia, India                                                                  |

**ADDITIONAL PROPERTIES** A stabilizing stone strongly connected with nature, Moss Agate is said to refresh the soul and enable you to see the beauty in all you behold. It is helpful in reducing sensitivity to weather and to environmental pollutants. This stone is extremely beneficial for anyone employed in agriculture or associated with botany.

A birthing crystal, Moss Agate assists midwives in their work, lessening pain and ensuring a good delivery. It is a stone of new beginnings and release from blockages or spiritual fetters.

A stone of wealth, Moss Agate attracts abundance.

Moss Agate can act with a dual purpose. It helps intellectual people access their intuitive feelings and, conversely, assists intuitive people in channeling their energy in practical ways.

Psychologically, Moss Agate improves self-esteem and strengthens positive personality traits. It releases fear and deep-seated stress. It helps to develop strength and the ability to get along with others, and encourages expanding one's personal space and growth. It strengthens the ability to try one more time, inspiring with new ideals after a period of stagnation.

Mentally, Moss Agate promotes self-expression and communication. It balances the emotions, reducing stress and lessening fear. It encourages trust and hope, being a highly optimistic stone. It is helpful for anyone suffering from depression through life circumstances or brain imbalances. No matter how difficult those circumstances may be, Moss Agate gives insight into the reason behind them.

HEALING Moss Agate speeds up recovery. It can be used to counteract long-term illness. It is anti-inflammatory, cleanses the circulatory and elimination systems, encouraging the flow of lymph, and boosts the immune system. Moss Agate eliminates depression caused by left–right brain imbalance. It helps prevent hypoglycemia and dehydration, treats infections, colds and flu, and lowers fevers. It is anti-inflammatory and reduces swelling in lymph nodes. As an elixir applied to the skin, Moss Agate treats fungal and skin infections.

**POSITION** Place or hold on the appropriate point in contact with the skin.