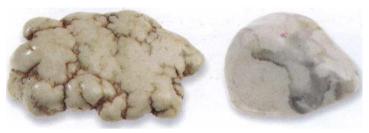

### **AMAZONITE**

Polished and tumbled

COLOR Blue, green

APPEARANCE Opalescent with veins, various sizes, sometimes tumbled

RARITY Common

SOURCE United States, Russia, Canada, Brazil, India, Mozambique, Namibia, Austria

ATTRIBUTES Amazonite has a powerful filtering action. At a physical level, it blocks geopathic stress\*, absorbs microwaves and cell phone emanations, and protects against electromagnetic pollution. It should be placed between you and the source of any pollution or taped to a cell phone. At a mental level, it filters the information passing through the brain and combines it with intuition.

This is an extremely soothing stone. It calms the brain and nervous system and aligns the physical body with the etheric\*, maintaining optimum health. It balances the masculine and feminine energies and many aspects of the personality. It is a stone that helps you to see both sides of a problem or different points of view. At an emotional level, Amazonite soothes emotional trauma, alleviating worry and fear. It dispels negative energy and aggravation.

Spiritually, an elixir of Amazonite is extremely beneficial to all levels of consciousness. The stone itself assists in manifesting universal love.

HEALING Amazonite heals and opens both the heart and throat chakras\* to enhance loving communication. It also opens the third eye\* and intuition. The stone dissipates negative energy and blockages within the nervous system. It is beneficial in osteoporosis, tooth decay, calcium deficiency, and calcium deposits, balancing the metabolic deficiencies that create these conditions. The elixir rectifies calcium problems. Amazonite also relieves muscle spasms. A major property is the protection it affords from the health hazards of microwaves and other sources of electromagnetic smog\*.

**POSITION** Hold or place over the affected point, or wear to protect against microwaves. Place near computers or tape to your cell phone.