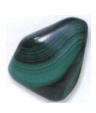

Malachite

for common ailments and they are effective first-aid remedies, especially when made into gem essences (see page 371).

Some crystals contain minerals that are known for their therapeutic properties. Copper, for instance, reduces swelling and inflammation. Malachite has a high concentration of copper, which aids aching joints and muscles. Wearing a Malachite bracelet allows the body to absorb minute amounts of copper in exactly the same way as a copper bracelet does. In ancient Egypt, Malachite was powdered and applied to wounds to prevent infection. Today it is a powerful detoxifier but, as it is toxic, it should only be applied externally. This property of toxic crystals to detoxify is rather like the homeopathic principle of "like cures like." Crystals safely deliver infinitesimal, vibrational doses of something that, taken in large quantities, would be poisonous.