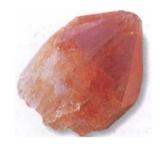

# **AGATE**

| COLOR      | Clear or milky white, gray, blue, green, pink, brown, often artificially colored                                                                                                  |
|------------|-----------------------------------------------------------------------------------------------------------------------------------------------------------------------------------|
| APPEARANCE | Waxy and soft, usually banded, sometimes translucent with small crystals, various sizes. Often sold as artificially colored slices that have no additional therapeutic properties |
| RARITY     | Common                                                                                                                                                                            |
| SOURCE     | United States, India, Morocco, Czech Republic,<br>Brazil, Africa                                                                                                                  |

**ATTRIBUTES** Formed from microscopic crystals of quartz laid down in bands, this is a very stable crystal. Agates are grounding stones, bringing about an emotional, physical, and intellectual balance. They aid in centering and stabilizing physical energy.