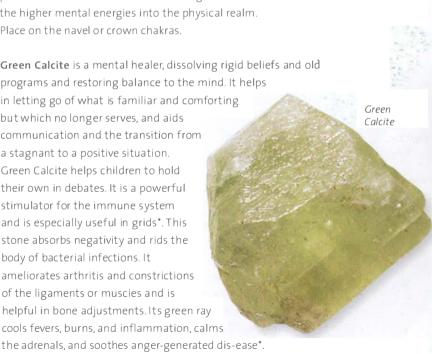

It instills mental alertness as it grounds the higher mental energies into the physical realm. Place on the navel or crown chakras

Green Calcite is a mental healer, dissolving rigid beliefs and old programs and restoring balance to the mind. It helps

in letting go of what is familiar and comforting but which no longer serves, and aids communication and the transition from a stagnant to a positive situation. Green Calcite helps children to hold their own in debates. It is a powerful stimulator for the immune system and is especially useful in grids\*. This stone absorbs negativity and rids the body of bacterial infections. It ameliorates arthritis and constrictions of the ligaments or muscles and is helpful in bone adjustments. Its green ray cools fevers, burns, and inflammation, calms



Gold Calcite

(raw)

Green Calcite placed regularly on the body absorbs dis-ease\* and should be cleansed thoroughly after use.

Iceland Spar (Optical Calcite) amplifies images and heals the eyes. It can aid in seeing the double meaning hidden behind words. It reduces the tension that causes migraines. This form of Calcite is an excellent cleanser of the subtle bodies\*.

Icelandic Calcite

Orange Calcite is a highly energizing and cleansing stone, especially for the lower chakras\*. Orange Calcite balances the emotions, removes fear, and overcomes depression. It dissolves problems and maximizes potential. This stone heals the reproductive system, gallbladder, and intestinal disorders such as irritable bowel syndrome (IBS), and removes mucus from the system.



Orange Calcite

Pink Calci