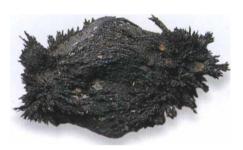

### **AMBER**

Yellow, clear

| COLOR      | Golden brown or yellow—green is artificially colored                             |
|------------|----------------------------------------------------------------------------------|
| APPEARANCE | Opaque or transparent resin, insects or vegetation trapped inside, various sizes |
| RARITY     | Easily obtained                                                                  |
| SOURCE     | Britain, Poland, Italy, Romania, Russia, Germany,<br>Myanmar, Dominica           |

**ATTRIBUTES** Strictly speaking, Amber is not a crystal at all. It is tree resin that solidified and became fossilized. It has strong connections with the earth and is a grounding stone for higher energies. Amber is a powerful healer and cleanser that draws dis-ease\* from the body and

promotes tissue revitalization. It also cleans the environment and the chakras\*. It absorbs negative energies and transmutes them into positive forces that stimulate the body to heal itself. A powerful protector, it links the everyday self to the higher spiritual reality.

Psychologically, Amber brings stability to life but also motivates by linking what is wished for to the drive to achieve it. Its warm, bright energies translate into a sunny, spontaneous disposition that nevertheless respects tradition. It can help counteract suicidal or depressive tendencies.

Mentally, Amber stimulates the intellect, clears depression, and promotes a positive mental state and creative self-expression. It brings balance and patience and encourages decision-making, being a useful memory aid. Its flexibility dissolves opposition. Emotionally, Amber encourages peacefulness and develops trust. Spiritually, Amber promotes altruism and brings wisdom.

HEALING Amber is a powerful chakra cleanser and healer. At a physical level, it imbues the body with vitality and has the power to draw disease out of the body. By absorbing pain and negative energy, Amber allows the body to rebalance and heal itself. Amber alleviates stress. It resonates with the throat, treating goiters and other throat problems. It treats the stomach, spleen, kidneys, bladder, liver, and gallbladder, alleviates joint problems, and strengthens the mucus membranes. As an elixir and for wound healing, it is an excellent natural antibiotic. It can stimulate the navel chakra and help in grounding energies into the body.

**POSITION** Wear for prolonged periods, especially on the wrist or throat, or place as appropriate. If treating babies or children, it is beneficial for the mother to wear the stone first.