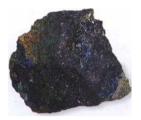

**HEALING** Anhydrite treats disorders of the throat, especially those caused by a difficulty in expressing oneself through a physical body. It removes retained or excess fluid and disperses swelling.

**POSITION** Place on the throat or over the thymus gland.