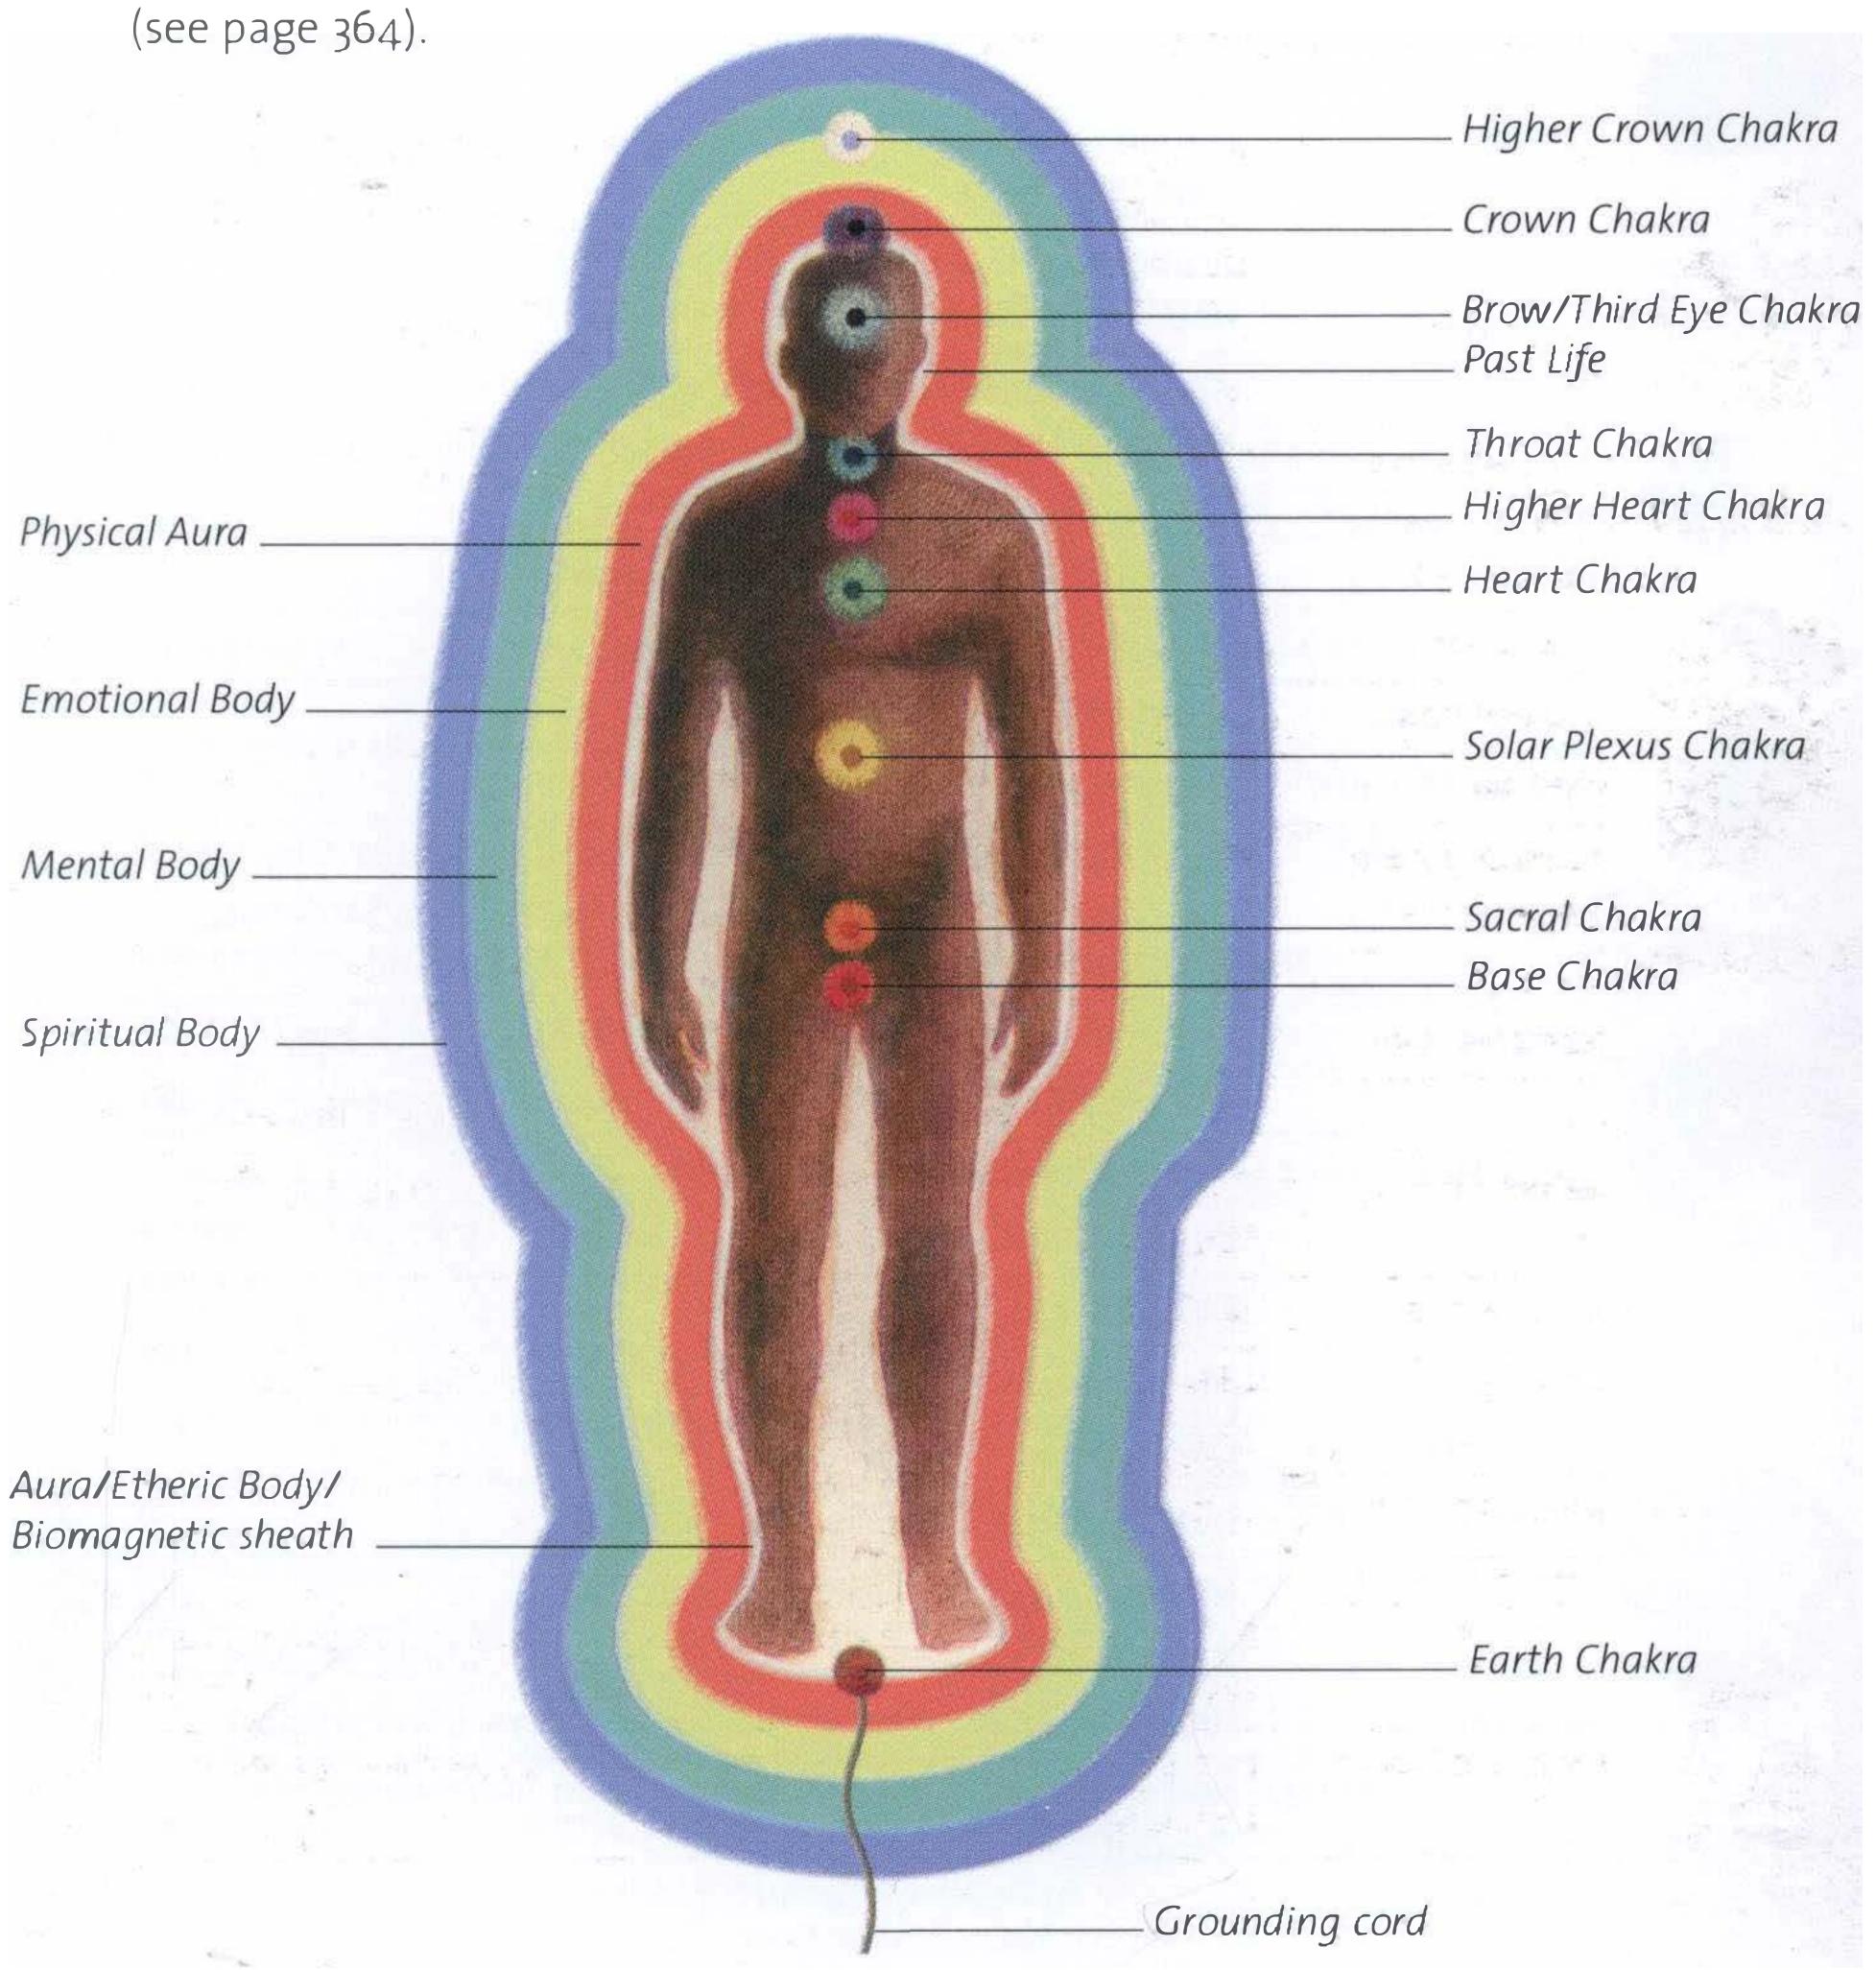

#### HOLISTIC HEALING

Crystals heal holistically. That is to say, they work on the physical, emotional, mental, and spiritual levels of being. They realign subtle energies and dissolve dis-ease\*, getting to the root cause. Crystals work through vibration, rebalancing the biomagnetic sheath\* that surrounds and interpenetrates the physical body and activating linkage points to the chakras\* that regulate the body's vibrational stasis (see page 364). By bringing the chakras back into balance, many states of physical and psychological dis-ease can be ameliorated.

Most illnesses result from a combination of factors. There will be dis-ease at subtle levels. This dis-ease may be emotional or mental, or a sign of spiritual unease or disconnection. There may be misaligned connections between the physical body and the biomagnetic sheath. Other energetic disturbances may be caused by environmental factors such as electromagnetic smog\* or geopathic stress\*. Simply placing a Black Tourmaline or Smoky Quartz crystal between you and the source of geopathic or electromagnetic stress can magically transform your life. But you may need to go deeper into the cause of dis-ease. Crystals gently deal with the cause rather than merely ameliorating the symptoms.

Throughout the Directory you will find crystals to treat illnesses and imbalances on all levels.

Crystals have been connected with particular parts of the body and its organs for thousands of years (see page 368). Many of the connections come from traditional astrology, both Western and Eastern. Traditional Chinese Medicine and Indian Ayurveda, both over 5,000 years old, still use in modern medical prescriptions crystals that appear in formulas in ancient texts. Hematite, for instance, is said to calm the spirit and so combats insomnia. But it is also used for blood disorders as it is believed to cool the blood, arresting bleeding. Hematite is used by modern crystal healers to relieve those same conditions.