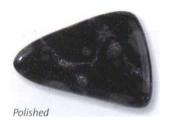

### **AMETRINE**

Polished

Raw

| COLOR      | Purple and yellow                                                                    |
|------------|--------------------------------------------------------------------------------------|
| APPEARANCE | Transparent crystal, combination of Amethyst and<br>Citrine, often small and tumbled |
| RARITY     | Readily available though obtained from only one mine                                 |
| SOURCE     | Bolivia                                                                              |