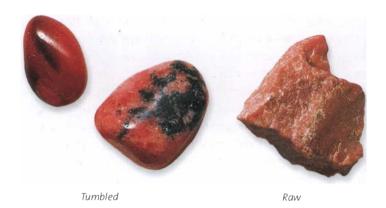

### **AMAZONITE**

Polished and tumbled

COLOR Blue, green

APPEARANCE Opalescent with veins, various sizes, sometimes tumbled

RARITY Common

SOURCE United States, Russia, Canada, Brazil, India, Mozambique, Namibia, Austria

ATTRIBUTES Amazonite has a powerful filtering action. At a physical level, it blocks geopathic stress\*, absorbs microwaves and cell phone emanations, and protects against electromagnetic pollution. It should be placed between you and the source of any pollution or taped to a cell phone. At a mental level, it filters the information passing through the brain and combines it with intuition.

This is an extremely soothing stone. It calms the brain and nervous system and aligns the physical body with the etheric\*, maintaining optimum health. It balances the masculine and feminine energies and many aspects of the personality. It is a stone that helps you to see both sides of a problem or different points of view. At an emotional level, Amazonite soothes emotional trauma, alleviating worry and fear. It dispels negative energy and aggravation.

Spiritually, an elixir of Amazonite is extremely beneficial to all levels of consciousness. The stone itself assists in manifesting universal love.

HEALING Amazonite heals and opens both the heart and throat chakras\* to enhance loving communication. It also opens the third eye\* and intuition. The stone dissipates negative energy and blockages within the nervous system. It is beneficial in osteoporosis, tooth decay, calcium deficiency, and calcium deposits, balancing the metabolic deficiencies that create these conditions. The elixir rectifies calcium problems. Amazonite also relieves muscle spasms. A major property is the protection it affords from the health hazards of microwaves and other sources of electromagnetic smog\*.

**POSITION** Hold or place over the affected point, or wear to protect against microwaves. Place near computers or tape to your cell phone.