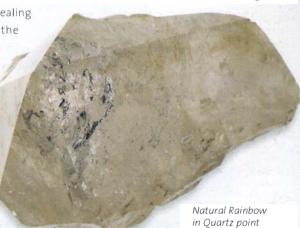

dis-ease that is pervading the present life. Lithium Quartz is an excellent cleanser for the chakras and will purify water. It is extremely useful as a healer for plants and animals.

**Natural Titanium** is "spotted" onto Quartz Crystals that have the same powers as Rainbow Aura Quartz (see page 230) and is often occluded in Quartz as Rutilated Quartz (see page 237)

**Natural Rainbow**, found within many Ouartz crystals, stimulates



Lithium Ouartz



Titanium Ouartz

an awareness of universal love, draws off negativity, and disperses healing energy to the body and to the

environment.

## Tangerine Quartz

(naturally coated transparent orange) is an excellent stone to use after shock or trauma, especially at the soul level. It can be used for soul retrieval\* and integration, and to





Tibetan
Quartz with
black spot
occlusions\*

heal after psychic attack. Tangerine Quartz can be used in past-life healing and is beneficial where the soul feels it has made a mistake for which it must pay. The soul learns to find the gift in the experience. Tangerine Quartz activates and harmonizes the sacral chakra\*, stimulating the flow of creative energy. Tangerine Quartz can take you beyond your limited belief system and into a more positive vibration. It demonstrates that like attracts like.

Tibetan Quartz occurs in single and double terminators and may have "black spot" occlusions within it. It carries the resonance of Tibet and the esoteric knowledge that has existed there for so long. This knowledge can be attuned to when meditating with Tibetan Quartz. This knowledge can the