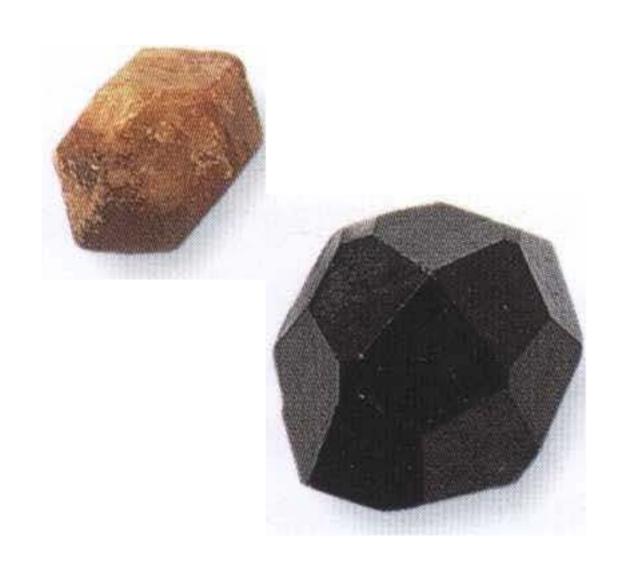

# **AMETHYST**

| COLOR      | Purple to lavender                                                                                            |
|------------|---------------------------------------------------------------------------------------------------------------|
| APPEARANCE | Transparent, pointed crystals. May be geode, cluster, or single point. All sizes                              |
| RARITY     | One of the most common crystals                                                                               |
| SOURCE     | United States, Britain, Canada, Brazil, Mexico,<br>Russia, Sri Lanka, Uruguay, East Africa,<br>Siberia, India |

ATTRIBUTES Amethyst is an extremely powerful and protective stone with a high spiritual vibration. It guards against psychic attack\*, transmuting the energy into love. A natural tranquilizer, Amethyst blocks geopathic stress\* and negative environment energies. Its serenity enhances higher states of consciousness and meditation. Amethyst has strong healing and cleansing powers, and enhances spiritual awareness. Traditionally, it was worn to prevent drunkenness and has a sobering effect on overindulgence and physical passions, supporting sobriety. It overcomes addictions and blockages of all kinds. Used at a higher level, Amethyst opens to another reality.