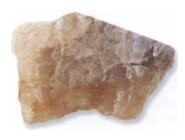

# **AGATE**

| COLOR      | Clear or milky white, gray, blue, green, pink, brown, often artificially colored                                                                                                  |
|------------|-----------------------------------------------------------------------------------------------------------------------------------------------------------------------------------|
| APPEARANCE | Waxy and soft, usually banded, sometimes translucent with small crystals, various sizes. Often sold as artificially colored slices that have no additional therapeutic properties |
| RARITY     | Common                                                                                                                                                                            |
| SOURCE     | United States, India, Morocco, Czech Republic,<br>Brazil, Africa                                                                                                                  |

**ATTRIBUTES** Formed from microscopic crystals of quartz laid down in bands, this is a very stable crystal. Agates are grounding stones, bringing about an emotional, physical, and intellectual balance. They aid in centering and stabilizing physical energy.

Agate has the power to harmonize yin and yang, the positive and negative forces that hold the universe in place. A soothing and calming stone, Agate works slowly but brings great strength. Its multiple layers can bring hidden information to light.