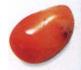

Carnelian

ultrasound can cauterize wounds deep within the body and blast tumors apart without the need for invasive procedures. Shamans and crystal healers of old were familiar with this ability of crystals to focus sound and light vibrations into a concentrated ray, which was then applied for healing. Rotating a crystal wand on the skin causes compression, which releases a focused beam to the organ beneath.