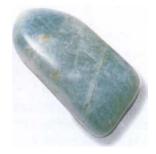

## **ANGELITE**

| COLOR      | Blue and white, sometimes flecked with red              |
|------------|---------------------------------------------------------|
| APPEARANCE | Opaque and often veined like wings, largish stone       |
| RARITY     | Easily obtained                                         |
| SOURCE     | Britain, Egypt, Germany, Mexico, Peru,<br>Poland, Libya |

ATTRIBUTES Angelite is one of the "stones of awareness" for the New Age. It represents peace and brotherhood. As its name suggests, Angelite facilitates conscious contact with the angelic realm\*. It enhances telepathic communication and enables out-of-body journeys\*

to take place while still maintaining contact with everyday reality.

Angelite is a powerful stone for healers because it deepens attunement and heightens perception. It also provides protection for the environment or the body, especially when taken as an elixir.

Angelite is formed from Celestite (see page 96) that has been compressed over millions of years, and it shares many properties with that stone

Psychologically, Angelite helps you to speak your truth, whatever it may be. It also helps you to be more compassionate and accepting, especially of that which cannot be changed. It alleviates psychological pain and counteracts cruelty. Mentally, Angelite has been used to enhance astrological understanding and to bring deeper understanding of mathematics. It also facilitates telepathic contact between minds.

Spiritually, Angelite is filled with compassion. It transmutes pain and disorder into wholeness and healing, opening the way for spiritual inspiration. It creates a deep feeling of peace and tranquility. It helps connect to universal knowledge and raises awareness. Angelite facilitates the rebirthing process, stimulates healing, and opens psychic channeling\*.

HEALING Applied to the feet, Angelite unblocks meridians\* and energetic pathways. It resonates with the throat, alleviating inflammation and balancing the thyroid and the parathyroids. This soothing stone repairs tissue and blood vessels, balancing the fluids within the physical body, and can act as a diuretic. It is useful in weight control, and relates particularly to the lungs and arms. Angelite can cool the pain of sunburn. At a subtle level, Angelite balances the physical body with the etheric realms.

**POSITION** Hold or place on the body as appropriate.