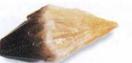

### **AMBER**

Yellow, clear

| COLOR      | Golden brown or yellow—green is artificially colored                             |
|------------|----------------------------------------------------------------------------------|
| APPEARANCE | Opaque or transparent resin, insects or vegetation trapped inside, various sizes |
| RARITY     | Easily obtained                                                                  |
| SOURCE     | Britain, Poland, Italy, Romania, Russia, Germany,<br>Myanmar, Dominica           |

**ATTRIBUTES** Strictly speaking, Amber is not a crystal at all. It is tree resin that solidified and became fossilized. It has strong connections with the earth and is a grounding stone for higher energies. Amber is a powerful healer and cleanser that draws dis-ease\* from the body and