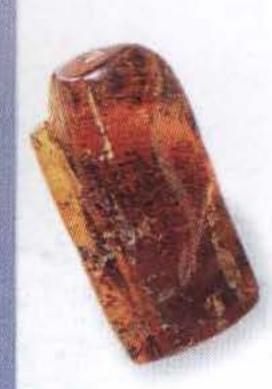

### **AMBER**

Yellow, clear

| COLOR      | Golden brown or yellow—green is artificially colored                             |
|------------|----------------------------------------------------------------------------------|
| APPEARANCE | Opaque or transparent resin, insects or vegetation trapped inside, various sizes |
| RARITY     | Easily obtained                                                                  |
| SOURCE     | Britain, Poland, Italy, Romania, Russia, Germany,<br>Myanmar, Dominica           |

**ATTRIBUTES** Strictly speaking, Amber is not a crystal at all. It is tree resin that solidified and became fossilized. It has strong connections with the earth and is a grounding stone for higher energies. Amber is a powerful healer and cleanser that draws dis-ease\* from the body and

promotes tissue revitalization. It also cleans the environment and the chakras\*. It absorbs negative energies and transmutes them into positive forces that stimulate the body to heal itself. A powerful protector, it links the everyday self to the higher spiritual reality.

Psychologically, Amber brings stability to life but also motivates by linking what is wished for to the drive to achieve it. Its warm, bright energies translate into a sunny, spontaneous disposition that nevertheless respects tradition. It can help counteract suicidal or depressive tendencies.

Mentally, Amber stimulates the intellect, clears depression, and promotes a positive mental state and creative self-expression. It brings balance and patience and encourages decision-making, being a useful memory aid. Its flexibility dissolves opposition. Emotionally, Amber encourages peacefulness and develops trust. Spiritually, Amber promotes altruism and brings wisdom.

HEALING Amber is a powerful chakra cleanser and healer. At a physical level, it imbues the body with vitality and has the power to draw disease out of the body. By absorbing pain and negative energy, Amber allows the body to rebalance and heal itself. Amber alleviates stress. It resonates with the throat, treating goiters and other throat problems. It treats the stomach, spleen, kidneys, bladder, liver, and gallbladder, alleviates joint problems, and strengthens the mucus membranes. As an elixir and for wound healing, it is an excellent natural antibiotic. It can stimulate the navel chakra and help in grounding energies into the body.

**POSITION** Wear for prolonged periods, especially on the wrist or throat, or place as appropriate. If treating babies or children, it is beneficial for the mother to wear the stone first.