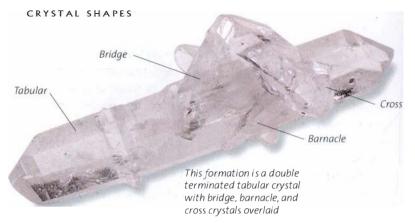

n your relationship will be particularly harmonious. You will find a true soulmate. Place your soulmate crystal in the relationship corner of your house or bedroom—the farthest right from the door.

A true tantric twin crystal has two absolutely identical crystals aligned side by side. It is an excellent stone for two people working together as equals, whether spiritually or materially. They can also be used to harmonize and integrate the different levels of the self. A double-terminated tantric twin is the perfect stone for ascension—raising your vibration, it brings the higher self into line with the soul's purpose.

House viewed from above

Relationship corner

Front door

The relationship corner is the farthest back right point from your front door or the door into an individual room



### **BARNACLE**

A barnacle crystal has many small crystals covering or partially covering a larger crystal. The large crystal is said to be the "old soul" whose wisdom attracts the younger crystals. It is a useful crystal for meditating on family or community problems and for people who are employed in service industries. It provides a cohesive group energy that enhances common purpose and promotes working together. It is said to be an extremely comforting crystal after the loss of a loved one.

#### BRIDGE

A bridge crystal grows out of another, larger crystal. As its name suggests, it bridges gaps and brings things together. It can be used to join the inner and outer world, the higher self with the ego, or yourself with another. It is helpful for public speaking, especially when tryi