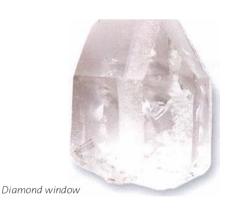

the organization of information received from different levels of being. Gazing into a diamond window takes you deep inside yourself or enables you to read information for someone else.

A true diamond window is large and connected to the apex and the base, but even small diamond windows can assist the balance between the spiritual and the material worlds, facilitating living in everyday reality while at the same time being connected to a greater reality. Diamond windows provide a doorway into other levels of being and a deep connection with the self. They reflect the inner state of being and causes of dis-ease and can help to find a missing person's whereabouts or surroundings if a strong enough picture of the person is projected into the center of the diamond. (See also pages 352–353.)





### SELE-HEALED

A self-healed crystal has many small terminations where it has been broken above its base and has then healed the break by laying down fresh crystals. A wound-healer, this crystal has an impressive knowledge of self-healing, which it is happy to share. It teaches how to heal and become whole again no matter how damaged and wounded one may have been.

## ANCESTRAL TIME LINE

Self-healed

An ancestral time-line crystal has a very clear flat ledge going up from the base of the crystal toward the apex. It frequently has a fault line showing exactly where the family pain is located and how far back into the ancestral line it goes. Attuning to this crystal brings the source of the family dis-ease\* to the surface so that it can be healed and the healing can then be sent back