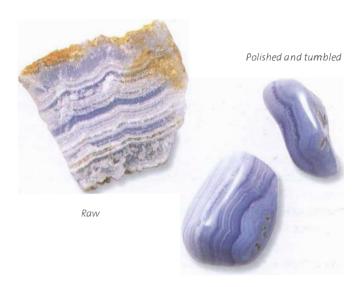

## **AGATE: BLUE LACE AGATE**

| COLOR      | Pale blue with white or darker lines |
|------------|--------------------------------------|
| APPEARANCE | Banded, often small and tumbled      |
| RARITY     | Readily available                    |
| SOURCE     | As Agate                             |

**ADDITIONAL PROPERTIES** Blue Lace Agate is a wonderful healing stone. Its soft energy is cooling and calming, bringing peace of mind. It is particularly effective for activating and healing the throat chakra\*, allowing free expression of thoughts and feelings. It opens the way