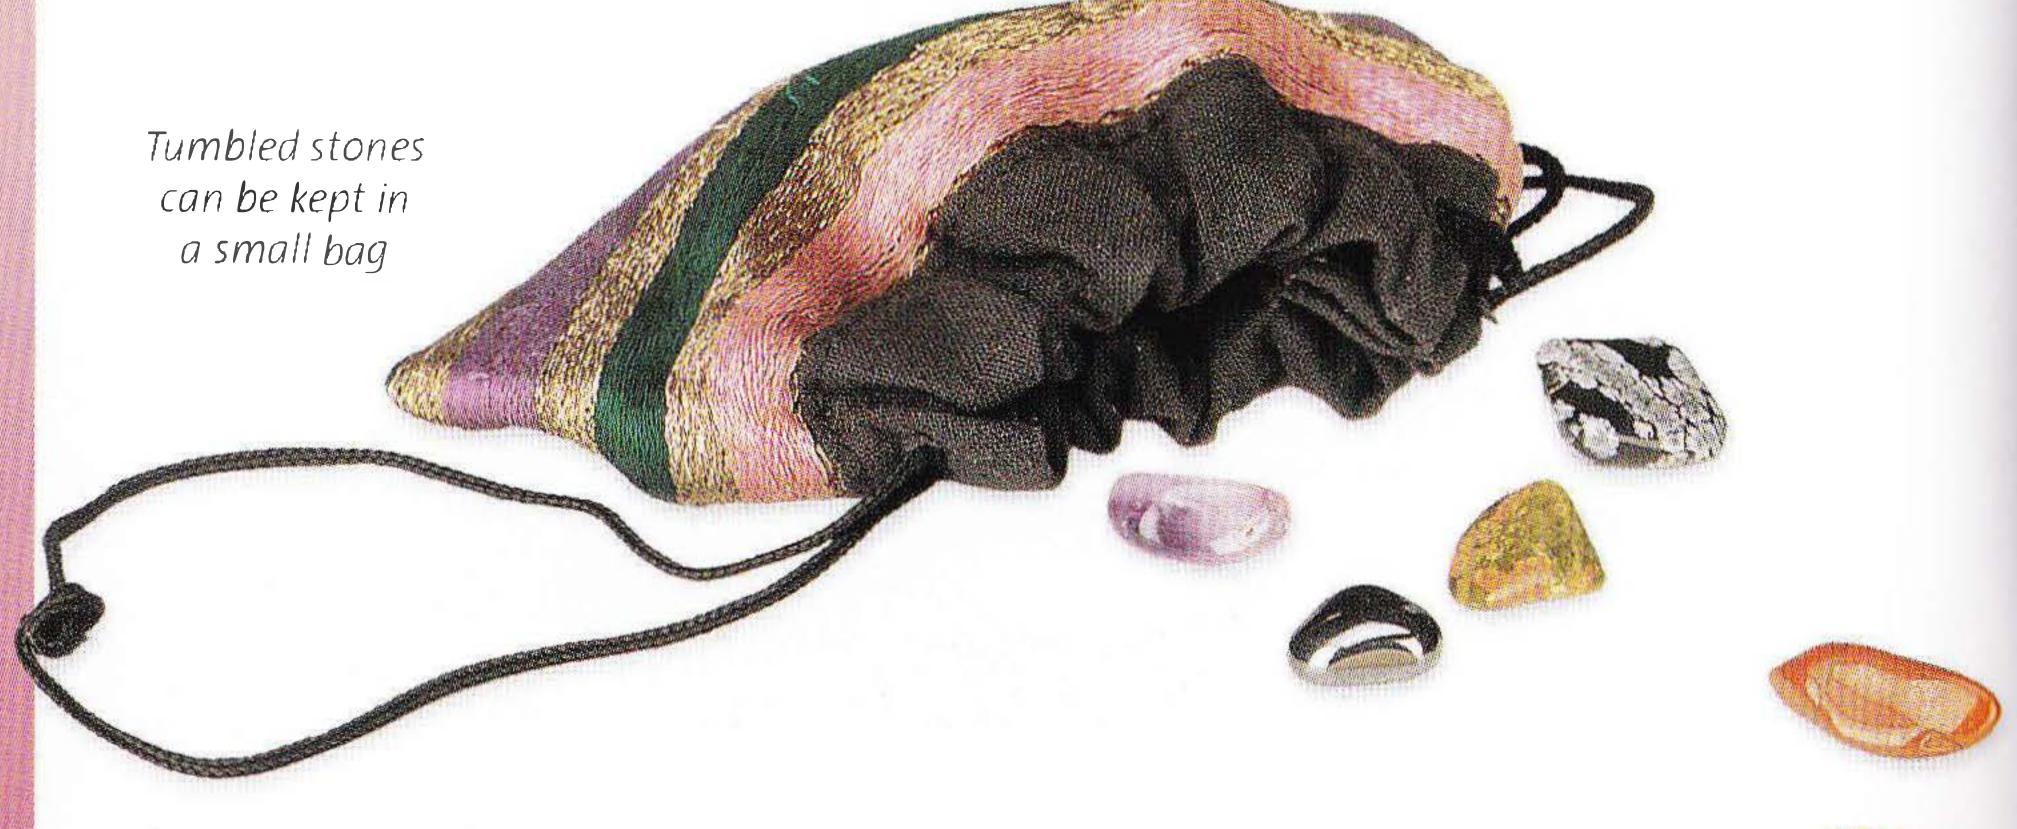

## CRYSTAL CARE

Many crystals are fragile or friable. Crystals that are layered or clustered can separate. Crystals such as Selenite are water soluble. Polished surfaces or natural points are easily scratched or damaged. Tumbled stones are more durable. Endless hours turning in fine grit gives them a tough surface. You can keep tumbled stones together in a bag but other crystals should be kept apart.