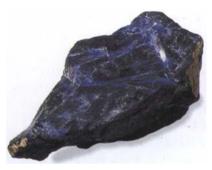

**POSITION** Wear directly on the body for prolonged periods, placing on solar plexus. Holding Ametrine brings deep-seated issues to the surface so that they can be communicated and healed.

## **ANGELITE**

| COLOR      | Blue and white, sometimes flecked with red              |
|------------|---------------------------------------------------------|
| APPEARANCE | Opaque and often veined like wings, largish stone       |
| RARITY     | Easily obtained                                         |
| SOURCE     | Britain, Egypt, Germany, Mexico, Peru,<br>Poland, Libya |

ATTRIBUTES Angelite is one of the "stones of awareness" for the New Age. It represents peace and brotherhood. As its name suggests, Angelite facilitates conscious contact with the angelic realm\*. It enhances telepathic communication and enables out-of-body journeys\*

to take place while still maintaining contact with everyday reality.

Angelite is a powerful stone for healers because it deepens attunement and heightens perception. It also provides protection for the environment or the body, especially when taken as an elixir.

Angelite is formed from Celestite (see page 96) that has been compressed over millions of years, and it shares many properties with that stone

Psychologically, Angelite helps you to speak your truth, whatever it may be. It also helps you to be more compassionate and accepting, especially of that which cannot be changed. It alleviates psychological pain and counteracts cruelty. Mentally, Angelite has been used to enhance astrological understanding and to bring deeper understanding of mathematics. It also facilitates telepathic contact between minds.

Spiritually, Angelite is filled with compassion. It transmutes pain and disorder into wholeness and healing, opening the way for spiritual inspiration. It creates a deep feeling of peace and tranquility. It helps connect to universal knowledge and raises awareness. Angelite facilitates the rebirthing process, stimulates healing, and opens psychic channeling\*.

HEALING Applied to the feet, Angelite unblocks meridians\* and energetic pathways. It resonates with the throat, alleviating inflammation and balancing the thyroid and the parathyroids. This soothing stone repairs tissue and blood vessels, balancing the fluids within the physical body, and can act as a diuretic. It is useful in weight control, and relates particularly to the lungs and arms. Angelite can cool the pain of sunburn. At a subtle level, Angelite balances the physical body with the etheric realms.