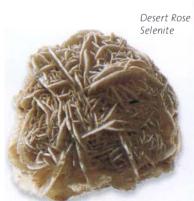

Golden Beryl (polished)

Morganite (Pink Beryl)

recognize the escape routes, closed-mindedness, and egotism that block spiritual advancement. It assists in becoming aware of the disregarded needs of the soul. Morganite also aids in recognizing unfulfilled emotional needs and unexpressed feelings. Morganite is a powerful stone for dissolving conscious or unconscious resistance to healing and transformation, clearing the victim mentality and opening the heart to receive unconditional love and healing. It holds the emotional body stable while psychosomatic changes take place. Used in healing, Morganite treats stress and stress-related illness. Oxygenating cells and reorganizing them, it treats TB, asthma, emphysema, heart problems, vertigo, impotence, and lung blockages.

Bixbite (Red Beryl) opens and energizes the base chakras.

(See also Emerald, page 126.)

## BERYL: CHRYSOBERYL

Raw Faceted

| COLOR      | Golden yellow, yellow with brown, green with red                                                                                                         |
|------------|----------------------------------------------------------------------------------------------------------------------------------------------------------|
| APPEARANCE | Tabular transparent crystals. Alexandrite appears<br>green in natural light and red in artificial light.<br>Cat's Eye or Cymophane is banded or eye-like |
| RARITY     | Chrysoberyl readily available, Cat's Eye may be expensive, Alexandrite rare                                                                              |
| SOURCE     | Australia, Brazil, Myanmar, Canada, Ghana,<br>Norway, Zimbabwe, Russia                                                                                   |

ATTRIBUTES A form of Beryl, Chrysoberyl is a stone of new beginnings. It brings compassion and forgiveness, generosity and confidence. Aligning the solar plexus and crown chakras\*, it incorporates the mind into spiritual endeavor and opens the crown chakra, increasing both spiritual and personal power, and is excellent for creativity.