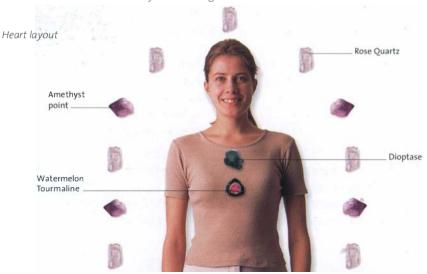

tress\*, or electromagnetic smog\*), Selenite (for protection and angelic guidance), or Sardonyx (guards against crime) at each corner of the house, or room. Where possible, place a large piece outside the front door.

#### MEMORY LAYOUT

You will need two Citrine or Yellow Fluorite to strengthen memory, Green Calcite for mental clarity, Azurite for insight. Place yellow crystals either side of your head at ear level. Place Green Calcite on top of your head and Azurite over the third eye\*. Leave in place for twenty minutes.

#### HEALING THE HEART

Place seven Rose Quartz, one Dioptase, and one Watermelon Tourmaline as shown and leave in place for twenty minutes. Four Amethyst points can be added, point facing outward, to draw off any emotional imbalances that may be blocking the heart.



#### DIVINATORY MEANINGS

Crystals have traditional meanings associated with them. For a quick answer to a question, place a selection of the crystals listed below in a bag. Concentrate on your question. Pick out a crystal at random; look at the meanings associated with that crystal to find your answer. If two or three crystals fall into your hand, read all the meanings.

| AMETHYST                   | A life change and shift in consciousness. Faithfulness in love, freedom from jealousy.                                             |            |
|----------------------------|------------------------------------------------------------------------------------------------------------------------------------|------------|
| AGATE                      | Worldly success or a pleasant surprise