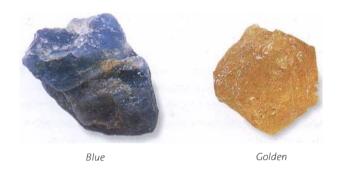

### **APATITE**

Blue

| COLOR      | Yellow, green, gray, blue, white, purple, brown, red-brown, violet                        |
|------------|-------------------------------------------------------------------------------------------|
| APPEARANCE | Opaque, sometimes transparent, glassy,<br>hexagonal crystal, various sizes, often tumbled |
| RARITY     | Blue readily available, yellow rare                                                       |
| SOURCE     | Mexico, Norway, Russia, United States                                                     |

**ATTRIBUTES** Apatite has inspirational properties. The interface point between consciousness and matter, it is a stone of manifestation and promotes a humanitarian attitude, inclining toward service. Apatite is attuned to the future, yet connects to past lives. It develops psychic gifts and spiritual attunement, deepens meditation, raises the kundalini\*, and aids communication and self-expression on all levels.

### SPECIFIC COLORS

In addition to the generic attributes, the following colors have additional properties:

**Blue Apatite** connects to a very high level of spiritual guidance. It facilitates public speaking, enhances group communication, opens the throat chakra, and heals the heart and emotional dis-ease.