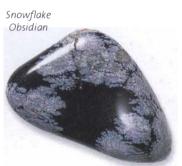

Green Apophyllite

Apophyllite Pyramids are powerful energizers. They enhance spiritual vision and open the third eye. Looking through the base of the pyramid toward the apex opens a "star gate."\* Like all pyramids, they have powers of preservation and can be used to charge up objects or other crystals. Made into an elixir, amid Apophyllite pyramids bring light and energy into the heart.