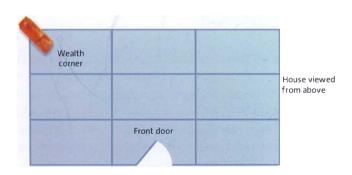

#### CRYSTAL ATTRACTION

A large Citrine geode is highly decorative. A beautiful object in its own right, it will not only attract wealth but will also help you to keep it. Place it in the Wealth Corner of your home (farthest left rear corner from the front door).