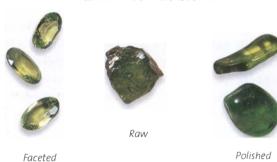

### **AMETRINE**

Polished

Raw

| COLOR      | Purple and yellow                                                                    |
|------------|--------------------------------------------------------------------------------------|
| APPEARANCE | Transparent crystal, combination of Amethyst and<br>Citrine, often small and tumbled |
| RARITY     | Readily available though obtained from only one mine                                 |
| SOURCE     | Bolivia                                                                              |