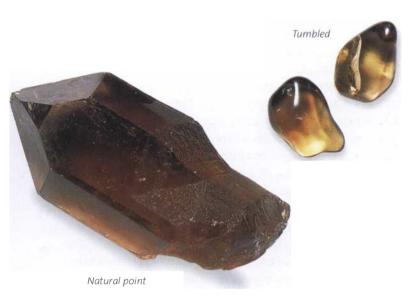

and countering self-hatred. This stone promotes forgiveness at all levels.

Rutilated Quartz opens the aura to allow healing. At a physical level, it absorbs mercury poisoning from nerves, muscles, blood, and the intestinal tract

**HEALING** Rutilated Quartz has a vitality that is helpful for chronic conditions and for impotence and infertility. It is excellent for exhaustion and energy depletion. This crystal treats the respiratory tract and bronchitis, stimulates and balances the thyroid, repels parasites. It stimulates growth and regeneration in cells and repairs torn tissues. It is said to encourage an upright posture.

**POSITION** Neck for thyroid; heart for thymus; solar plexus for energy; ears to balance and align; sweep over aura to draw off negativity.

# QUARTZ: SMOKY QUARTZ



| COLOR      | Brownish to blackish hue, sometimes yellowish                                                                                                    |
|------------|--------------------------------------------------------------------------------------------------------------------------------------------------|
| APPEARANCE | Translucent, long, pointed crystals with darker ends. All sizes. (Note: very dark quartz may be artificially irradiated and is not transparent.) |
| RARITY     | Easily obtained but ensure that it is natural<br>Smoky Quartz                                                                                    |
| SOURCE     | Worldwide