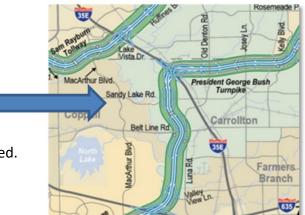

Where: McInnish Park

2335 Sandy Lake Road Carrollton, Texas

Course: 2 miles for all runners. Races are chip timed.

Awards: Medals awarded to top 10 individuals by

division.

Online Pre-Registration Required: Teams must complete on-line registration at <a href="www.athletic.net">www.athletic.net</a> by Wednesday, August 17, 2022 at 9:00pm. Middle School runners can register and pay (\$10) at registration tent.