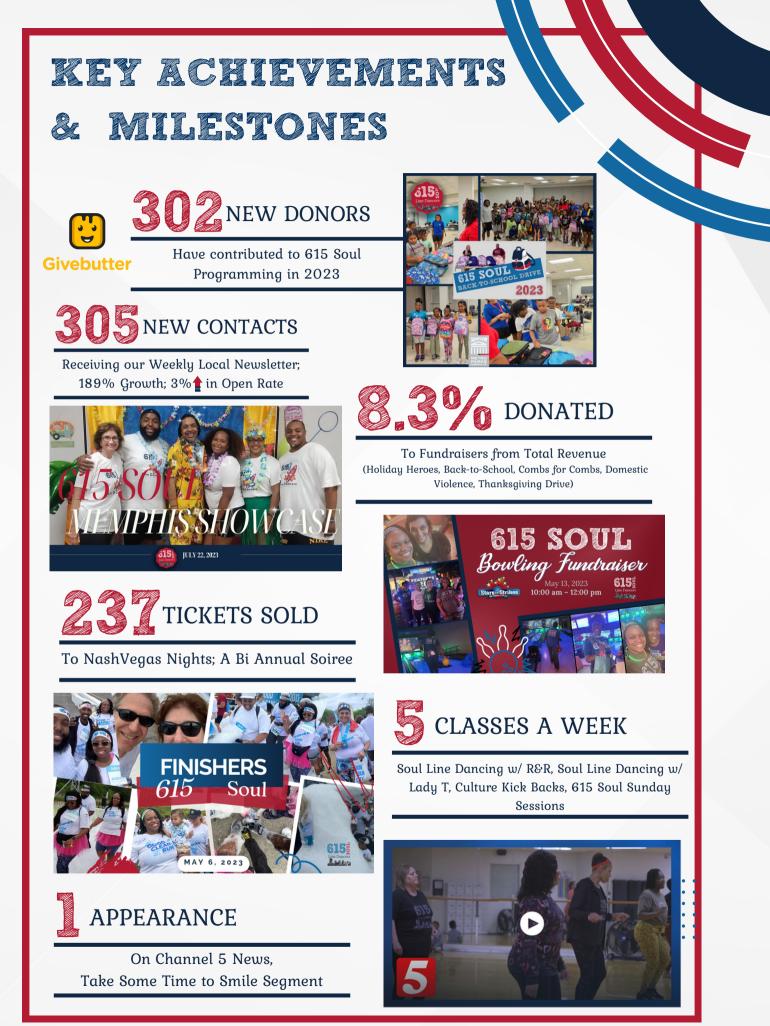

N STATEMENT
4 BOARD OF DIRECTORS
5 LOOK BACK ON 2023
7 FINANCIAL STATEMENTS
1 LOOK FORWARD TO 2024



## improving health throughout the urban communities for people who love to line dance.

## MISSION

The mission of 615 Soul Line Dance is to encourage physical activity through the art of soul line dancing while promoting heart health, mental wellness, and fellowship.

The specific objectives of this corporation shall be:

- 1.to provide soul line dancing classes to the general public to promote heart health and mental wellness;
- 2.to host, participate and/or sponsor events and activities that engage the public in the art of soul line dancing;
- 3.to provide opportunities for line dancers to engage with the community.



## **BOARD OF DIRECTORS**

## 2023-2024



## LOOK BACK ON 2023





# FINANCIAL STATEMENTS

### PROFIT & LOSS STATEMENT

#### **Income Statement**

615 Soul Line Dance

For the year ended December 31, 2023

|                                   | 2023 | 2023 0 | verall Budget | Variance | Total Revenue |
|-----------------------------------|------|--------|---------------|----------|---------------|
| Revenue                           |      |        |               |          |               |
| One-Time Donations                |      |        | 15            |          |               |
| One-Time Donations                | 1,   | .881   | 2,500         | (619)    | 5.1%          |
| Bi-Annual Soiree                  | 30,  | ,454   | 26,100        | 4,354    | 82.2%         |
| Total One-Time Donations          | 32,  | ,335   | 28,600        | 3,735