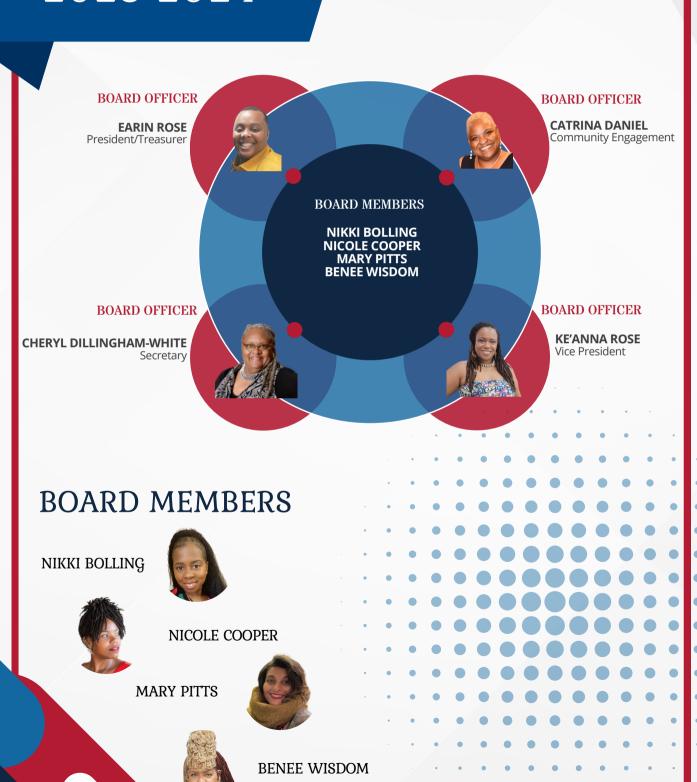

NTENTS

3 PURPOSE & MISSION STATEMENT
4 BOARD OF DIRECTORS
5 LOOK BACK ON 2023
7 FINANCIAL STATEMENTS
1 LOOK FORWARD TO 2024



## improving health throughout the urban communities for people who love to line dance.

## MISSION

The mission of 615 Soul Line Dance is to encourage physical activity through the art of soul line dancing while promoting heart health, mental wellness, and fellowship.

The specific objectives of this corporation shall be:

- 1.to provide soul line dancing classes to the general public to promote heart health and mental wellness;
- 2.to host, participate and/or sponsor events and activities that engage the public in the art of soul line dancing;
- 3.to provide opportunities for line dancers to engage with the community.



## **BOARD OF DIRECTORS**

## 2023-2024



## LOOK BACK ON 2023





# FINANCIAL STATEMENTS

### PROFIT & LOSS STATEMENT

#### **Income Statement**

615 Soul Line Dance

For the year ended December 31, 2023

|                                   | 2023 | 2023 0 | verall Budget | Variance | Total Revenue |
|-----------------------------------|------|--------|---------------|----------|---------------|
| Revenue                           |      |        |               |          |               |
| One-Time Donations                |      |        | 15            |          |               |
| One-Time Donations                | 1,   | .881   | 2,500         | (619)    | 5.1%          |
| Bi-Annual Soiree                  | 30,  | ,454   | 26,100        | 4,354    | 82.2%         |
| Total One-Time Donations          | 32,  | ,335