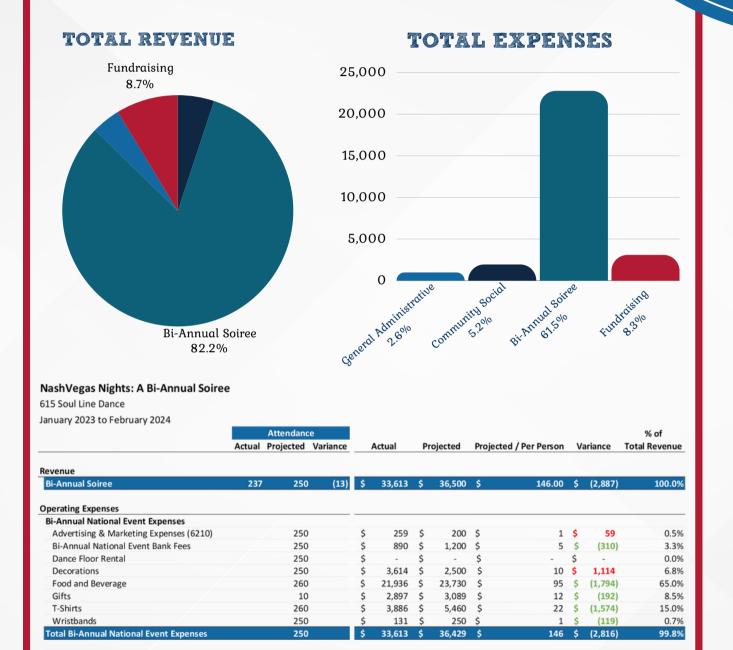

### PROFIT & LOSS STATEMENT

#### **Income Statement**

615 Soul Line Dance

For the year ended December 31, 2023

|                                   | 2023 | 2023 0 | verall Budget | Variance | Total Revenue |
|-----------------------------------|------|--------|---------------|----------|---------------|
| Revenue                           |      |        |               |          |               |
| One-Time Donations                |      |        | 15            |          |               |
| One-Time Donations                | 1,   | .881   | 2,500         | (619)    | 5.1%          |
| Bi-Annual Soiree                  | 30,  | ,454   | 26,100        | 4,354    | 82.2%         |
| Total One-Time Donations          | 32,  | ,335   | 28,600        | 3,735    | 87.2%         |
| Recurring Donations               | 1,   | 495    | 12,650        | (11,155) | 4.0%          |
| Grants                            |      | 0      | 5,000         | (5,000)  | 0.0%          |
| Other Gifts                       |      | 5      | 0             | 5        | 0.0%          |
| Fundraising                       |      |        |               |          |               |
| 615 Soul Bowling Fundraiser       |      | 497    | 0             | 497      | 1.3%          |
| Holiday Gift Drive                | 1,   | 751    | 1,800         | (49)     | 4.7%          |
| Food Bank Donation                |      | 50     | 0             | 50       | 0.1%          |
| Back-To-School Drive              |      | 542    | 800           | (258)    | 1.5%          |
| Breast Cancer Awareness Month     |      | 50     | 100           | (50)     | 0.1%          |
| Combs for Combs                   |      | 25     | 0             | 25       | 0.1%          |
| Domestic Violence Awareness Month |      | 300    | 100           | 200      | 0.8%          |
| Total Fundraising                 | 3,   | ,215   | 2,800         | 415      | 8.7%          |
| Merchandise Revenue               |      | 13     | 0             | 13       | 0.0%          |
| Total Revenue                     | 37,  | ,064   | 49,050        | (11,986) | 100.0%        |

#### **Income Statement**

615 Soul Line Dance

For the year ended December 31, 2023

|                                         |           |                |          | % of          |  |
|-----------------------------------------|-----------|----------------|----------|---------------|--|
| F                                       | 2023 2023 | Overall Budget | Variance | Total Revenue |  |
| Operating Expenses                      |           |                |          |               |  |
| General Administrative Expenses         |           | 1/2            |          |               |  |
| Advertising & Marketing Expenses (6010) | 425       | 324            | 101      | 1.19          |  |
| Bank Fees                               | 185       | 0              | 185      | 0.5           |  |
| Filing Fees                             | 0         | 110            | (110)    | 0.0           |  |
| Other General Expenses                  | 0         | 275            | (275)    | 0.0           |  |
| Software Expenses (6040)                | 372       | 358            | 14       | 1.0           |  |
| Total General Administrative Expenses   | 982       | 1,067          | (85)     | 2.6           |  |
| Community Social Expenses               |           | _,             | ()       |               |  |
| Advertising & Marketing Expenses (6110) | 233       | 700            | (467)    | 0.6           |  |
| Apparel Expenses                        | 378       | 660            | (282)    | 1.0           |  |
| Group Travel Expense                    | 434       | 0              | 434      | 1.2           |  |
| Rental Expense                          | 481       | 3,166          | (2,685)  | 1.3           |  |
| Software Expenses (6150)                | 136       | 144            | (8)      | 0.4           |  |
| Other Community Social Expenses         | 276       | 0              | 276      | 0.7           |  |
| Total Community Social Expenses         | 1,939     | 4,670          | (2,731)  | 5.2           |  |
| Bi-Annual National Event Expenses       |           |                | (-//     |               |  |
| Advertising & Marketing Expenses (6210) | 259       | 200            | 59       | 0.7           |  |
| Bi-Annual National Event Bank Fees      | 826       | 0              | 826      | 2.2           |  |
| Dance Floor Rental                      | 0         | 5,600          | (5,600)  | 0.0           |  |
| Decorations                             | 1,233     | 2,850          | (1,617)  | 3.3           |  |
| Food and Beverage                       | 17,290    | 15,687         | 1,603    | 46.6          |  |
| Gifts                                   | 0         | 950            | (950)    | 0.0           |  |
| T-Shirts                                | 3,066     | 5,200          | (2,134)  | 8.3           |  |
| Wristbands                              | 131       | 300            | (169)    | 0.4           |  |
| Total Bi-Annual National Event Expenses | 22,805    | 30,787         | (7,982)  | 61.5          |  |
| Fundraising Expenses                    |           |                |          |               |  |
| 615 Soul Bowling Fundraiser             | 324       | 0              | 324      | 0.9           |  |
| Holiday Gift Drive                      | 1,761     | 1,800          | (39)     | 4.8           |  |
| Food Bank Donation                      | 52        | 0              | 52       | 0.1           |  |
| Back-To-School Drive                    | 612       | 800            | (188)    | 1.7           |  |
| Breast Cancer Awareness Month           | 0         | 100            | (100)    | 0.0           |  |
| Combs for Combs                         | 32        | 0              | 32       | 0.1           |  |
| Domestic Violence Awareness Month       | 309       | 100            | 209      | 0.8           |  |
| Total Fundraising Expenses              | 3,089     | 2,800          | 289      | 8.3           |  |
| Total Operating Expenses                | 28,815    | 39,324         | (10,509) | 77.7          |  |
| Net Profit                              | 8,249     | 9,726          | (1,477)  | 22.3          |  |
|                                         |           |                | (_,,     |               |  |