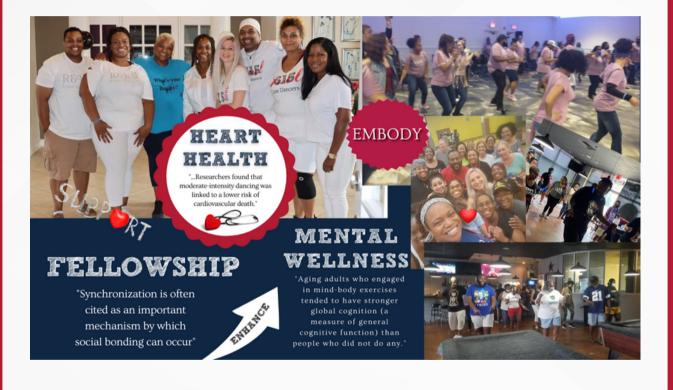

Our successes were made possible by your overwhelming support and participation in our programs and fundraising efforts. Your generosity and commitment allowed us to provide programming that informed, educated, and entertained. As we look towards the year ahead, we hope to solidify and provide impactful programming that speaks towards our mission of encouraging physical activity through the art of soul line dancing while promoting heart health, mental wellness, and fellowship.

## MISSION

The mission of 615 Soul Line Dance is to encourage physical activity through the art of soul line dancing while promoting heart health, mental wellness, and fellowship.

The specific objectives of this corporation shall be:

- 1.to provide soul line dancing classes to the general public to promote heart health and mental wellness;
- 2.to host, participate and/or sponsor events and activities that engage the public in the art of soul line dancing;
- 3.to provide opportunities for line dancers to engage with the community.