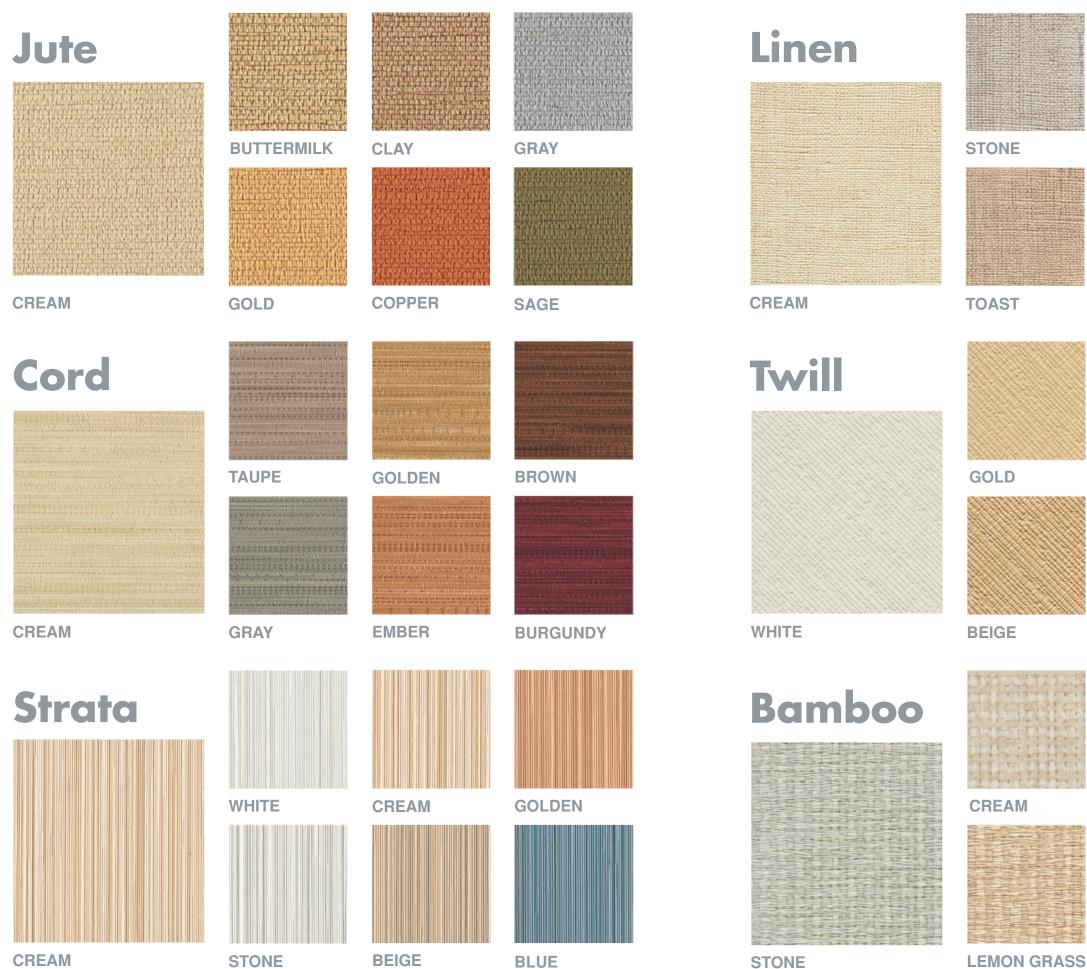

PLEASE NOTE: Customers should always obtain the actual color selections card or samples before specifying as computer monitors and color printers vary in their ability to display color.

GRAY

GOLDEN

FLAX

**BROWN** 

SILVER GRASS

COPPER

CAMEL

### SCOPE

Decotex Green Eco-Friendly Wall Coverings are made with 20% post-consumer recycled content. These vinyls are available in all Panelfold Scale<sup>®</sup>, Sonicwal<sup>®</sup>, Moduflex<sup>®</sup> and PrimeSpacer<sup>®</sup> product models.

- Type I Vinyl Construction with Type II Performance
- May Contribute to LEED Credits
- Durable with Long Life Cycles
- Recyclable
- Low VOC Emiting
- Meets or exceeds GSA Federal Specifications CCC-W-408A, B, C, D and CFFA-W101-D
- Finished weight: 15.0 oz/lin. yd.
- Backing: 100% recycled polyester nonwoven