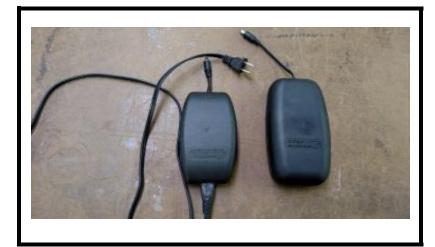

Soft Touch Power/Motion Button (PB / MB)

Actual size: 25/8" x 1 1/4"

Power Headrest Power/Motion Button (PB / MB)

Actual size: 3 1/4" x 2"

Transformer (on left) included with PB upcharge. Battery Pack (on right) both included w/BB upcharge Both types of power recliners use the transformer/battery pack shown above.