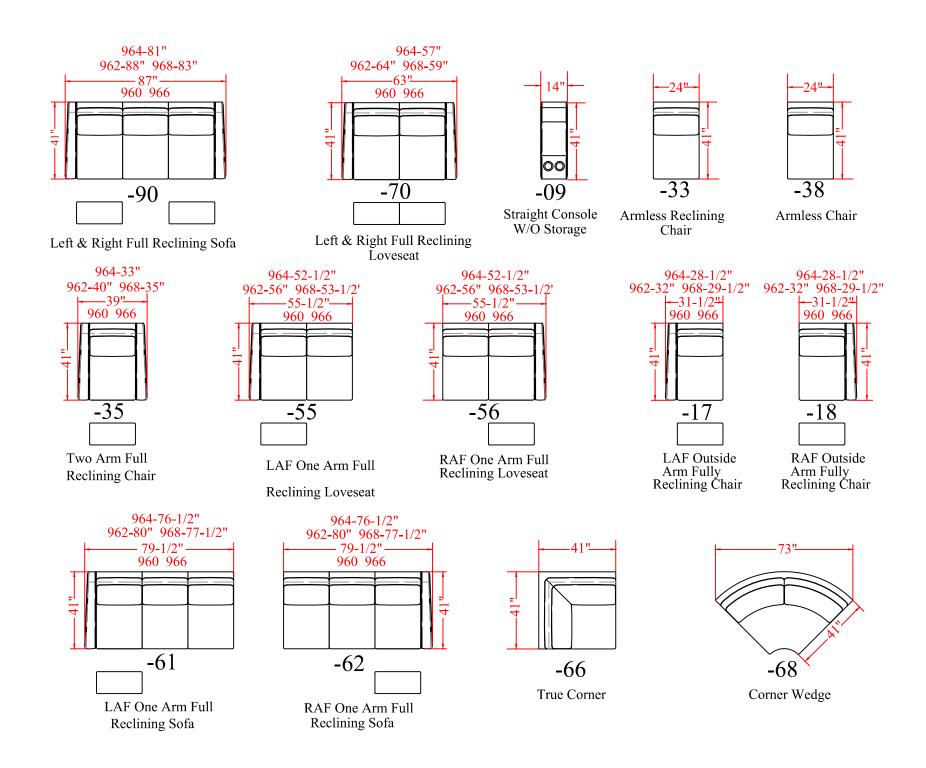

**Dimensions** for each style are listed in the body of the price list grid. Please note these dimensions are approximate and may vary up to 2 inches because each style is handmade.