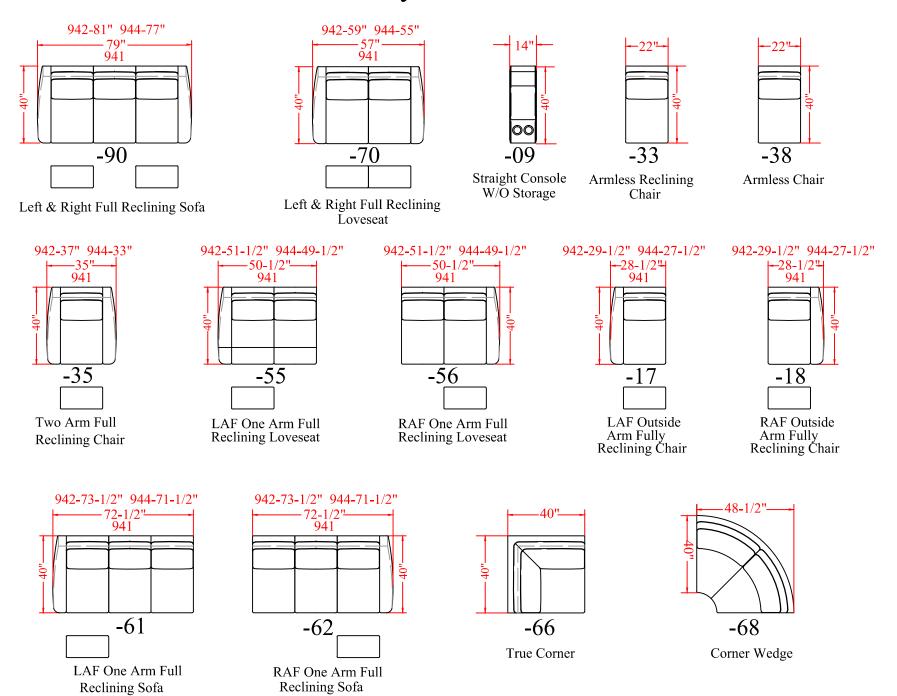

**Dimensions** for each style are listed in the body of the price list grid. Please note these dimensions are approximate and may vary up to 2 inches because each style is handmade.