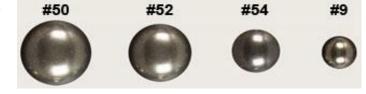

Soft Touch Power/Motion Button (PB / MB)

Actual size: 25/8" x 1 1/4"

Power Headrest Power/Motion Button (PB / MB)

Actual size: 3 1/4" x 2"

Transformer (on left) included with PB upcharge. Battery Pack (on right) both included w/BB upcharge Both types of power recliners use the transformer/battery pack shown above.