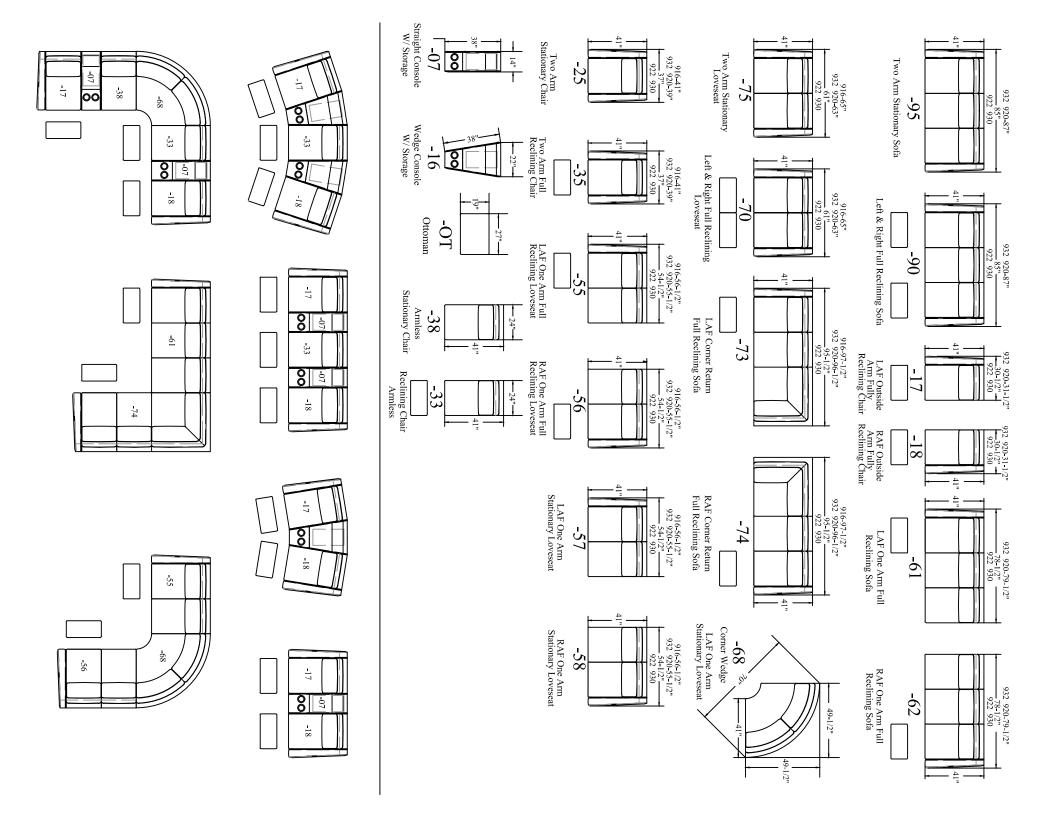

- \* Description
- \* Cover Number (xxxx-xx)/Numbers (combo)
- \* Finish choice
- \* Nail choice (if available)
- \* Any other options requested

(Sectional Seating by design pieces require 2 specified options)