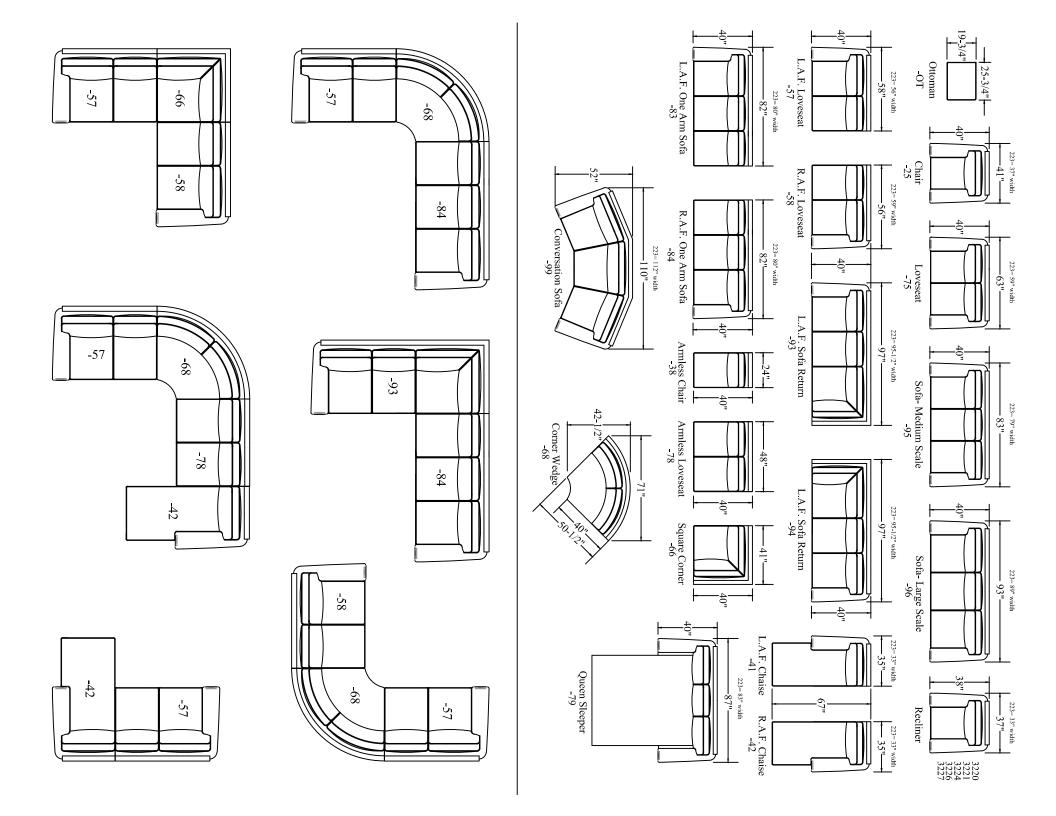

**Dimensions** for each style are listed in the body of the price list grid. Please note these dimensions are approximate and may vary up to 2 inches because each style is handmade.