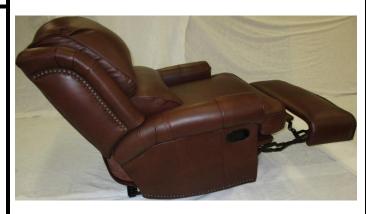

## Choose a Recliner series.....Sit Back......Relax and Enjoy!!!

3000 Series: 3-way Lounger
Simply push on the arms to recline. You can upgrade to Power recline (at an upcharge) to activate your recliner with the soft-touch power button (linked to transformer that plugs in the wall) or to a battery pack.

Distance needed to fully recline: 14" to 17"

4000 Series: Hi-Leg Lounger
Simply push on the arms to recline. You can upgrade to
Power Recline (at an upcharge) to activate your recliner with
the soft-touch power button (linked to transformer that
plugs in the wall) or to a battery pack. A Hi-Leg recliner is
generally higher off the floor than our 3000 series recliners
which allows this recliner to feature an extra small footrest,
making this ideal for taller people. Distance needed to fully
recline: 14" to 19"

7000 Series: Wallhugger Series (Wallsaver)
A Wallhugger (wallsaver) is a recliner in which you use an activator to recline. The standard activator is a door-latch Outside release or you may choose the optional inside handle release. You can upgrade (at an upcharge) to the soft-touch power button (linked to transformer that plugs in the wall) or to a battery pack. A Wallhugger recliner only needs to be approximately 4" from the wall to fully recline. You can also upgrade to a Swivel Glider Recliner in all 7000 Series chairs (available in manual or power).