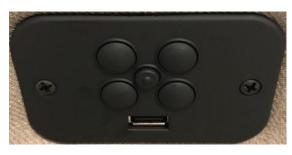

Soft Touch Power/Motion Button (PB / MB)

Actual size: 25/8" x 1 1/4"

Power Headrest Power/Motion Button (PB / MB)

Actual size: 3 1/4" x 2"

Transformer (on left) included with PB upcharge. Battery Pack (on right) both included w/BB upcharge Both types of power recliners use the transformer/battery pack shown above.