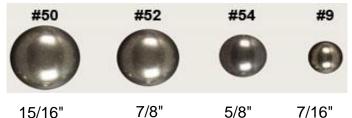

All of our nails are available in 4 sizes. Any deviation from the standard size for each style will result in an upcharge.

- \* Antique (AN)
- \* French Natural (FN)
- \* Gunmetal (GM)
- \* Natural (BN)

- \* Nickel (NI)
- \* Old Gold (OG)
- \* Pewter (PN)

Any order received without a specified nail finish will be produced in our standard nail finish: Natural unless the standard nail finish for that style is listed otherwise.

A change in size from the standard nail for any given style will require an upcharge per piece unless that style cannot be produced with an alternate size nail.

Please refer to our website: www.bradington-young.com for a color reference of our wood and decorative nail finishes