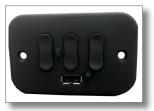

**BACK AND HEAD PILLOWS:** Filled with 100% virgin polyester fibers enclosed in a special ticking designed to provide pillow-soft comfort.

**RECLINING MECHANISMS:** Heavy gauge, high tensile strength steel is used to create mechanisms that provide years of trouble-free operation. Our mechanisms are secured to the frames using a welded steel chassis assembly for superior strength and stability. All reclining styles and certain comfort loungers are also available with a motorized (power) option (excluding certain comfort loungers and swivel gliders). Standard Power on these styles will use a Power Button (PB). Battery Pack option for all Power Recliner Mechanisms uses a Power Battery Pack Button (BB). All Wall-Hugger styles (7000 Series), Comfort Loungers and Varitilts (non-power) have an inside mechanism release located between the seat deck and the inside arm. For Wallhugger and Swivel Glider recliners, a new Outside release option is now available.

**BATTERY PACK (POWER RECLINER OPTION):** Bradington-Young warrants to you, the original retail purchaser, protection against a defective battery pack associated with the power recliner option for a period of one (1) year from the original date of purchase. The mechanism warranty only covers replacement parts and does not cover any associated labor or shipping costs. Battery pack cycle will vary based on use and the use of the USB for devices. Battery packs recharge in 8 hours and can retro-fit to past motors and control boxes (cable needed). More battery pack information can be found on our website, www.bradington-young.com.