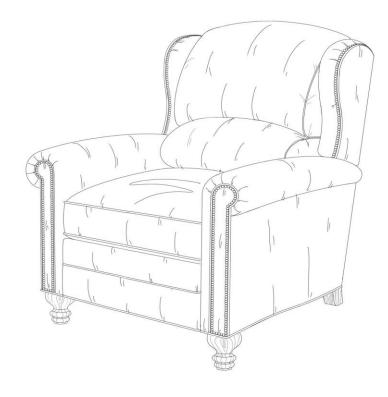

### CONSTRUCTION STORY INSIDE AND OUTSIDE

**FRAME:** Multi-ply, 7/8" engineered laminated hardwood frames are precision machined for an exact fit. Mortise and Tenon joints are reinforced with cross-banding to create frames with superior dimensional stability.

**SEAT DECK**: Motion styles utilize a rigid bar spring unit that evenly distributes the weight load offering unparalleled seating comfort for our reclining chairs. Stationary styles employ double-cone coil springs that are eight-way hand tied and then secured to polypropylene webbing that is reinforced with steel banded grids for additional support.

**SEAT CUSHIONS:** Standard seat cushioning is style specific and consists of one of three offerings:

**<u>HR FOAM</u>**: A high resilient (HR) polyurethane core cut to boxing size and wrapped in a layer of polyester fiber. The fiber-wrapped core is then topped with a channeled envelope generously filled with virgin polyester fibers encased in a down-proof muslin ticking providing a slow release of air for the occupant.

**BACK AND HEAD PILLOWS:** Filled with 100% virgin polyester fibers enclosed in a special ticking designed to provide pillow-soft comfort.

**RECLINING MECHANISMS:** Heavy gauge, high tensile strength steel is used to create mechanisms that provide years of trouble-free operation. Our mechanisms are secured to the frames using a welded steel chassis assembly for superior strength and stability. All reclining styles and certain comfort loungers are also available with a motorized (power) option (excluding certain comfort loungers and swivel gliders). Standard Power on these styles will use a Power Button (PB). Battery Pack option for all Power Recliner Mechanisms uses a Power Battery Pack Button (BB). All Wall-Hugger styles (7000 Series), Comfort Loungers and Varitilts (non-power) have an inside mechanism release located between the seat deck and the inside arm. For Wallhugger and Swivel Glider recliners, a new Outside release option is now available.

**INTERIOR FILLING:** Pattern cut urethane foam is padded with polyester fibers for increased comfort, loft, resilience and shape retention.

**OUTSIDE PADDING**: For quality tailoring and durability, the outsides of our offerings are padded with strong bonded fibers.