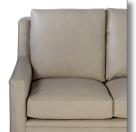

43 1/2D x 41H





L and R Full Recline w/Articulating Headrest 201-90: 86W × 43 1/2D × 41H 202-90: 92W × 43 1/2D × 41H 203-90: 86W × 43 1/2D × 41H 204-90: 89W × 43 1/2D × 41H 206-90: 92W × 43 1/2D × 41H



Loveseat L and R Full Recline w/Articulating Headrest

201-70: 61W x 43 1/2D x 41H 202-70: 67W x 43 1/2D x 41H 203-70: 61W x 43 1/2D x 41H 204-70: 64W x 43 1/2D x 41H 206-70: 67W x 43 1/2D x 41H



Chair Full Recline w/ Articulating Headrest 201-35: 36W x 43 1/2D x 41H 202-35: 42W x 43 1/2D x 41H 203-35: 36W x 43 1/2D x 41H 204-35: 39W x 43 1/2D x 41H 206-35: 42W x 43 1/2D x 41H

# Additional Options

In addition to choosing your cover, finish and nailhead. Luxe for Living also allows you to choose the your power option, back style, leg and stitch treatments.





Welt

Double-Needle



One-Piece Back



Two-Piece Back Add -2 to the end of style number



Tapered

Turned



**STANDARD POWER BUTTON OPTION:** Using the touch-buttons located in the inside arm of your luxury motion furniture, you can easily adjust the footrest and headrest.



LUMBAR POWER BUTTON OPTION: On the lumbar power button option, you can easily adjust the footrest, headrest and lumbar support. Available with an upcharge.

## Stationary - Sectional Items



LAF Corner Return Sofa 8-Way Tie

201-93: 98W x 43 1/2D x 41H 202-93: 101W x 43 1/2D x 41H 203-93: 98W x 43 1/2D x 41H 204-93: 99W x 43 1/2D x 41H 206-93: 101W x 43 1/2D x 41H



RAF Corner Return Sofa 8-Way Tie

201-94: 98W x 43 1/2D x 41H 202-94: 101W x 43 1/2D x 41H 203-94: 98W x 43 1/2D x 41H 204-94: 99W x 43 1/2D x 41H 206-94: 101W x 43 1/2D