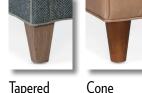

### 5 BRADINGTON-YOUNG WOOD FINISHES: Below is a list of our available wood finishes.

- \* American Honey (AH) Organic feel enriched by a warm, honey-toned coloration
- \* Casablanca (CB) Deep rich brown with flyspecks and hand distressing.
- \* **Cobblestone (CO)** Deep rich taupe/brown in color accented by medium dry brushing and distressing.
- \* **Dockside (DS)** Warm taupe tones accented with distressing. Two coats of sheen lacquer glazed and brushed.
- \* Ebony (EB) One coat of black enamel.
- \* Mahogany (MH) One coat of dark brown stain.
- \* New Classiques (NC) Medium Brown in color with dark light highlights and light flyspecks.
- \* Plantation (PL) Deep rich brown in color. No distressing or flyspecks.
- \* **Stone (ST)** Warm gray tones accented by dry hand brushing.