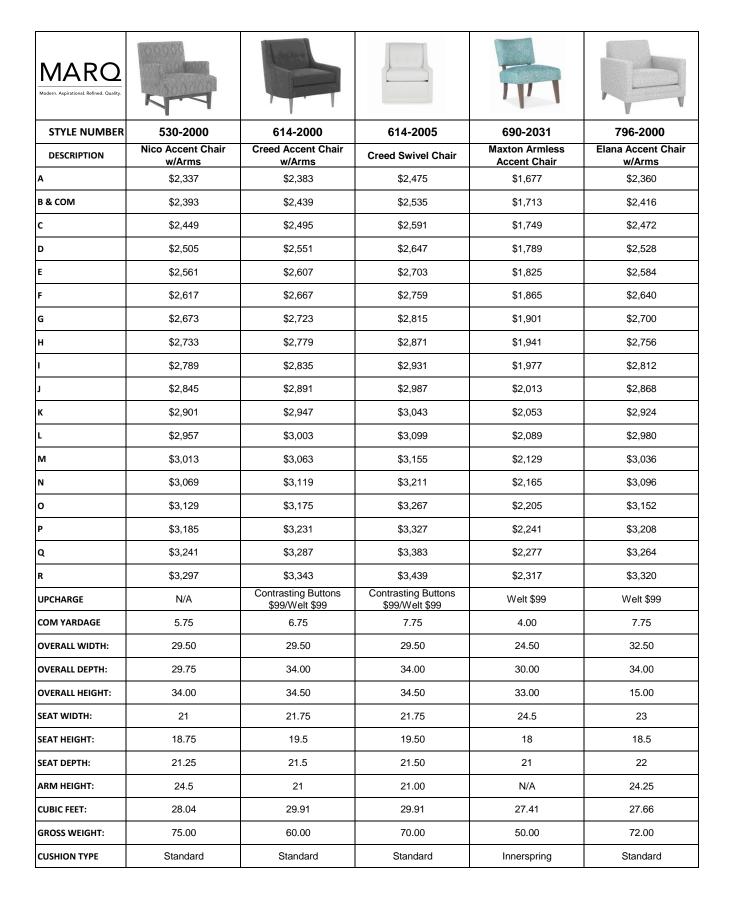

| MARQ  Modern. Aspirational. Refined. Quality. |                                         |                          |                                  |                            |                                       |
|-----------------------------------------------|-----------------------------------------|--------------------------|----------------------------------|----------------------------|---------------------------------------|
| STYLE NUMBER                                  | 1060-5011-90                            | 680-3000-37              | 680-8025                         | 680-8031                   | 680-8032                              |
| DESCRIPTION                                   | Raiden 90" Sofa                         | MacKinley 37"<br>Ottoman | MacKinley Modular Armless Chaise | MacKinley Armless<br>Chair | MacKinley Modular<br>Armless Loveseat |
| А                                             | \$4,267                                 | \$1,723                  | \$3,277                          | \$2,406                    | \$4,152                               |
| B & COM                                       | \$4,373                                 | \$1,759                  | \$3,340                          | \$2,452                    | \$4,274                               |
| с                                             | \$4,475                                 | \$1,799                  | \$3,399                          | \$2,502                    | \$4,396                               |
| D                                             | \$4,581                                 | \$1,835                  | \$3,462                          | \$2,548                    | \$4,518                               |
| E                                             | \$4,683                                 | \$1,875                  | \$3,525                          | \$2,594                    | \$4,640                               |
| F                                             | \$4,785                                 | \$1,911                  | \$3,584                          | \$2,640                    | \$4,762                               |
| G                                             | \$4,891                                 | \$1,947                  | \$3,647                          | \$2,690                    | \$4,884                               |
| н                                             | \$4,993                                 | \$1,987                  | \$3,706                          | \$2,736                    | \$5,010                               |
| I                                             | \$5,099                                 | \$2,023                  | \$3,769                          | \$2,782                    | \$5,132                               |
| J                                             | \$5,201                                 | \$2,063                  | \$3,828                          | \$2,832                    | \$5,254                               |
| К                                             | \$5,307                                 | \$2,099                  | \$3,891                          | \$2,878                    | \$5,376                               |
| L                                             | \$5,409                                 | \$2,139                  | \$3,954                          | \$2,924                    | \$5,498                               |
| М                                             | \$5,511                                 | \$2,175                  | \$4,013                          | \$2,970                    | \$5,620                               |
| N                                             | \$5,617                                 | \$2,211                  | \$4,076                          | \$3,020                    | \$5,742                               |
| О                                             | \$5,719                                 | \$2,251                  | \$4,135                          | \$3,066                    | \$5,868                               |
| Р                                             | \$5,825                                 | \$2,287                  | \$4,198                          | \$3,112                    | \$5,990                               |
| Q                                             | \$5,927                                 | \$2,327                  | \$4,257                          | \$3,162                    | \$6,112                               |
| R                                             | \$6,033                                 | \$2,363                  | \$4,320                          | \$3,208                    | \$6,234                               |
| UPCHARGE                                      | Contrasting Buttons<br>\$132/Welt \$182 | N/A                      | N/A                              | N/A                        | N/A                                   |
| COM YARDAGE                                   | 13.00                                   | 6.50                     | 10.00                            | 8.50                       | 16.50                                 |
| OVERALL WIDTH:                                | 90.00                                   | 37.00                    | 34.00                            | 34.00                      | 68.00                                 |
| OVERALL DEPTH:                                | 40.25                                   | 37.00                    | 60.00                            | 38.00                      | 38.00                                 |
| OVERALL HEIGHT:                               | 31.25                                   | 17.00                    | 33.00                            | 33.00                      | 33.00                                 |
| SEAT WIDTH:                                   | 78.50                                   | 37.00                    | 34                               | 34                         | 68                                    |
| SEAT HEIGHT:                                  | 18.50                                   | 17.00                    | 17.25                            | 17.25                      | 17.25                                 |
| SEAT DEPTH:                                   | 24.00                                   | 37.00                    | 45.5                             | 23                         | 23                                    |
| ARM HEIGHT:                                   | 31.25                                   | N/A                      | N/A                              | N/A                        | N/A                                   |
| CUBIC FEET:                                   | 89.06                                   | 26.89                    | 65.14                            | 43.75                      | 78.13                                 |
| GROSS WEIGHT:                                 | 146.00                                  | 62.00                    | 128.00                           | 75.00                      | 125.00                                |
| CUSHION TYPE                                  | Standard                                | Innerspring              | Innerspring                      | Innerspring                | Innerspring                           |