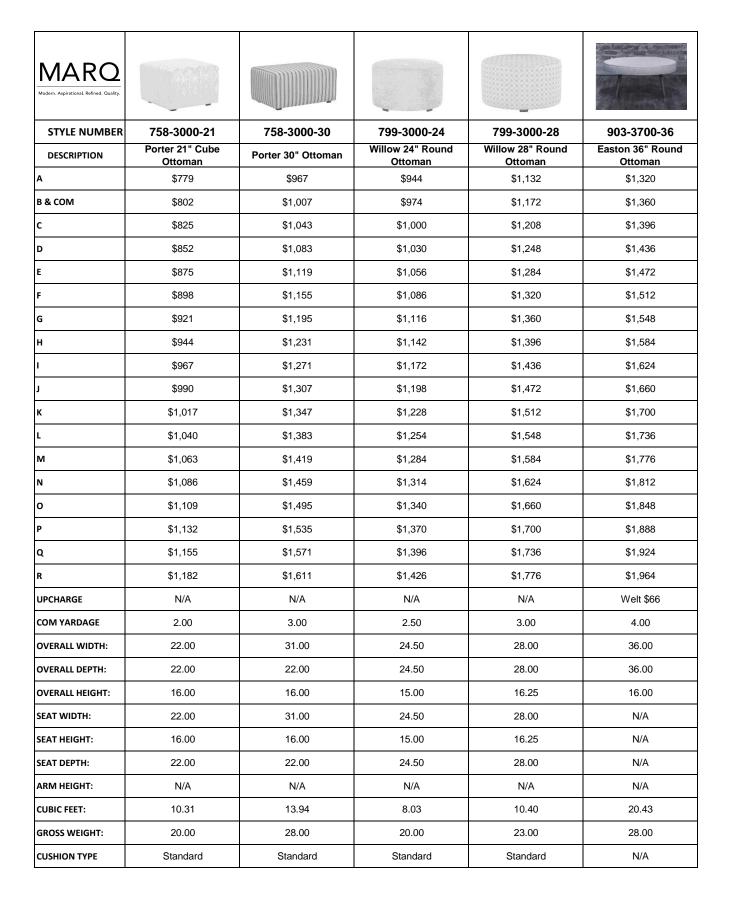

| MARQ  Modern. Aspirational. Refined. Quality. |                                         |                                         |                                         | 1           |                |
|-----------------------------------------------|-----------------------------------------|-----------------------------------------|-----------------------------------------|-------------|----------------|
| STYLE NUMBER                                  | 692-8041R                               | 692-8063L                               | 692-8063R                               | 735-2000    | 735-5012       |
| DESCRIPTION                                   | Brees Right Arm Sofa                    | Brees Left Arm Corner<br>Sofa           | Brees Right Arm<br>Corner Sofa          | Jaxon Chair | Jaxon 78" Sofa |
| A                                             | \$3,795                                 | \$5,330                                 | \$5,330                                 | \$2,640     | \$4,597        |
| B & COM                                       | \$3,901                                 | \$5,495                                 | \$5,495                                 | \$2,713     | \$4,729        |
| С                                             | \$4,003                                 | \$5,660                                 | \$5,660                                 | \$2,782     | \$4,861        |
| D                                             | \$4,109                                 | \$5,825                                 | \$5,825                                 | \$2,855     | \$4,993        |
| E                                             | \$4,211                                 | \$5,990                                 | \$5,990                                 | \$2,924     | \$5,125        |
| F                                             | \$4,317                                 | \$6,155                                 | \$6,155                                 | \$2,997     | \$5,257        |
| G                                             | \$4,419                                 | \$6,320                                 | \$6,320                                 | \$3,066     | \$5,389        |
| н                                             | \$4,521                                 | \$6,485                                 | \$6,485                                 | \$3,135     | \$5,521        |
| ı                                             | \$4,627                                 | \$6,650                                 | \$6,650                                 | \$3,208     | \$5,653        |
| J                                             | \$4,729                                 | \$6,815                                 | \$6,815                                 | \$3,277     | \$5,785        |
| К                                             | \$4,835                                 | \$6,980                                 | \$6,980                                 | \$3,350     | \$5,917        |
| L                                             | \$4,937                                 | \$7,145                                 | \$7,145                                 | \$3,419     | \$6,049        |
| М                                             | \$5,043                                 | \$7,310                                 | \$7,310                                 | \$3,492     | \$6,181        |
| N                                             | \$5,145                                 | \$7,475                                 | \$7,475                                 | \$3,561     | \$6,313        |
| О                                             | \$5,247                                 | \$7,640                                 | \$7,640                                 | \$3,630     | \$6,445        |
| P                                             | \$5,353                                 | \$7,805                                 | \$7,805                                 | \$3,703     | \$6,577        |
| Q                                             | \$5,455                                 | \$7,970                                 | \$7,970                                 | \$3,772     | \$6,709        |
| R                                             | \$5,561                                 | \$8,135                                 | \$8,135                                 | \$3,845     | \$6,841        |
| UPCHARGE                                      | Contrasting Buttons<br>\$132/Welt \$182 | Contrasting Buttons<br>\$132/Welt \$182 | Contrasting Buttons<br>\$132/Welt \$182 | N/A         | N/A            |
| COM YARDAGE                                   | 15.00                                   | 23.00                                   | 23.00                                   | 9.00        | 16.50          |
| OVERALL WIDTH:                                | 60.50                                   | 97.75                                   | 97.75                                   | 35.25       | 78.00          |
| OVERALL DEPTH:                                | 37.00                                   | 37.00                                   | 37.00                                   | 37.50       | 37.50          |
| OVERALL HEIGHT:                               | 33.75                                   | 33.75                                   | 33.75                                   | 32.75       | 32.75          |
| SEAT WIDTH:                                   | 50.25                                   | 73.50                                   | 73.50                                   | 28          | 71             |
| SEAT HEIGHT:                                  | 19.25                                   | 19.25                                   | 19.25                                   | 18.25       | 18.25          |
| SEAT DEPTH:                                   | 22.50                                   | 22.50                                   | 22.50                                   | 24          | 23             |
| ARM HEIGHT:                                   | 30.75                                   | 30.75                                   | 30.75                                   | 25.25       | 25.25          |
| CUBIC FEET:                                   | 61.61                                   | 96.69                                   | 96.69                                   | 25.68       | 47.18          |
| GROSS WEIGHT:                                 | 113.00                                  | 170.00                                  | 170.00                                  | 87.00       | 147.00         |
| CUSHION TYPE                                  | Standard                                | Standard                                | Standard                                | Standard    | Standard       |