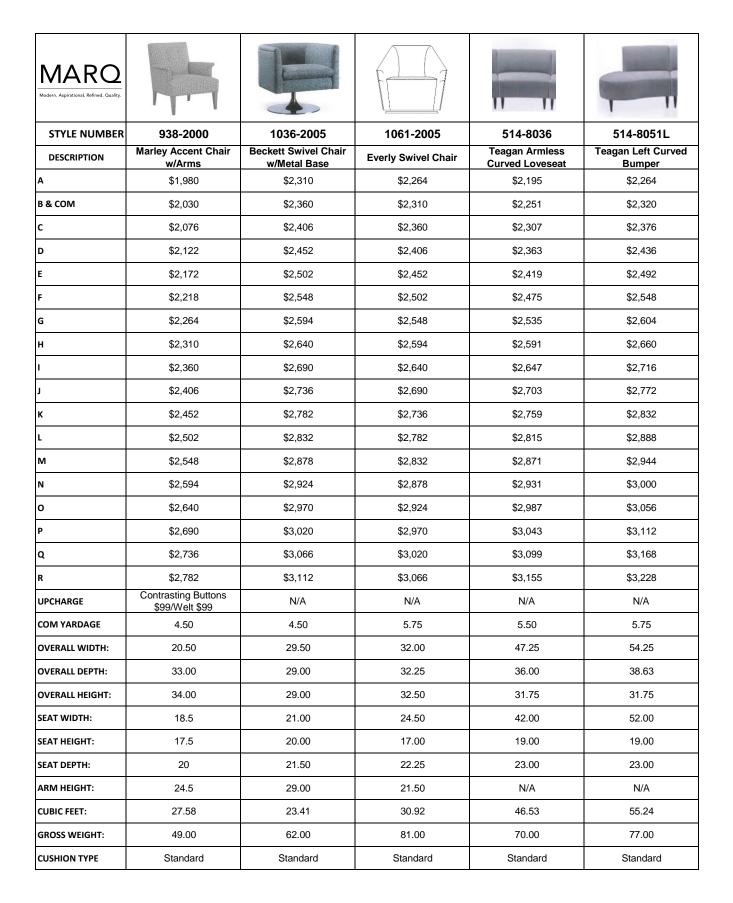

| MARQ  Modern. Aspirational. Refined. Quality. |                                         |                                         |                                         | 1           |                |
|-----------------------------------------------|-----------------------------------------|-----------------------------------------|-----------------------------------------|-------------|----------------|
| STYLE NUMBER                                  | 692-8041R                               | 692-8063L                               | 692-8063R                               | 735-2000    | 735-5012       |
| DESCRIPTION                                   | Brees Right Arm Sofa                    | Brees Left Arm Corner<br>Sofa           | Brees Right Arm<br>Corner Sofa          | Jaxon Chair | Jaxon 78" Sofa |
| A                                             | \$3,795                                 | \$5,330                                 | \$5,330                                 | \$2,640     | \$4,597        |
| B & COM                                       | \$3,901                                 | \$5,495                                 | \$5,495                                 | \$2,713     | \$4,729        |
| С                                             | \$4,003                                 | \$5,660                                 | \$5,660                                 | \$2,782     | \$4,861        |
| D                                             | \$4,109                                 | \$5,825                                 | \$5,825                                 | \$2,855     | \$4,993        |
| E                                             | \$4,211                                 | \$5,990                                 | \$5,990                                 | \$2,924     | \$5,125        |
| F                                             | \$4,317                                 | \$6,155                                 | \$6,155                                 | \$2,997     | \$5,257        |
| G                                             | \$4,419                                 | \$6,320                                 | \$6,320                                 | \$3,066     | \$5,389        |
| н                                             | \$4,521                                 | \$6,485                                 | \$6,485                                 | \$3,135     | \$5,521        |
| ı                                             | \$4,627                                 | \$6,650                                 | \$6,650                                 | \$3,208     | \$5,653        |
| J                                             | \$4,729                                 | \$6,815                                 | \$6,815                                 | \$3,277     | \$5,785        |
| К                                             | \$4,835                                 | \$6,980                                 | \$6,980                                 | \$3,350     | \$5,917        |
| L                                             | \$4,937                                 | \$7,145                                 | \$7,145                                 | \$3,419     | \$6,049        |
| М                                             | \$5,043                                 | \$7,310                                 | \$7,310                                 | \$3,492     | \$6,181        |
| N                                             | \$5,145                                 | \$7,475                                 | \$7,475                                 | \$3,561     | \$6,313        |
| О                                             | \$5,247                                 | \$7,640                                 | \$7,640                                 | \$3,630     | \$6,445        |
| P                                             | \$5,353                                 | \$7,805                                 | \$7,805                                 | \$3,703     | \$6,577        |
| Q                                             | \$5,455                                 | \$7,970                                 | \$7,970                                 | \$3,772     | \$6,709        |
| R                                             | \$5,561                                 | \$8,135                                 | \$8,135                                 | \$3,845     | \$6,841        |
| UPCHARGE                                      | Contrasting Buttons<br>\$132/Welt \$182 | Contrasting Buttons<br>\$132/Welt \$182 | Contrasting Buttons<br>\$132/Welt \$182 | N/A         | N/A            |
| COM YARDAGE                                   | 15.00                                   | 23.00                                   | 23.00                                   | 9.00        | 16.50          |
| OVERALL WIDTH:                                | 60.50                                   | 97.75                                   | 97.75                                   | 35.25       | 78.00          |
| OVERALL DEPTH:                                | 37.00                                   | 37.00                                   | 37.00                                   | 37.50       | 37.50          |
| OVERALL HEIGHT:                               | 33.75                                   | 33.75                                   | 33.75                                   | 32.75       | 32.75          |
| SEAT WIDTH:                                   | 50.25                                   | 73.50                                   | 73.50                                   | 28          | 71             |
| SEAT HEIGHT:                                  | 19.25                                   | 19.25                                   | 19.25                                   | 18.25       | 18.25          |
| SEAT DEPTH:                                   | 22.50                                   | 22.50                                   | 22.50                                   | 24          | 23             |
| ARM HEIGHT:                                   | 30.75                                   | 30.75                                   | 30.75                                   | 25.25       | 25.25          |
| CUBIC FEET:                                   | 61.61                                   | 96.69                                   | 96.69                                   | 25.68       | 47.18          |
| GROSS WEIGHT:                                 | 113.00                                  | 170.00                                  | 170.00                                  | 87.00       | 147.00         |
| CUSHION TYPE                                  | Standard                                | Standard                                | Standard                                | Standard    | Standard       |