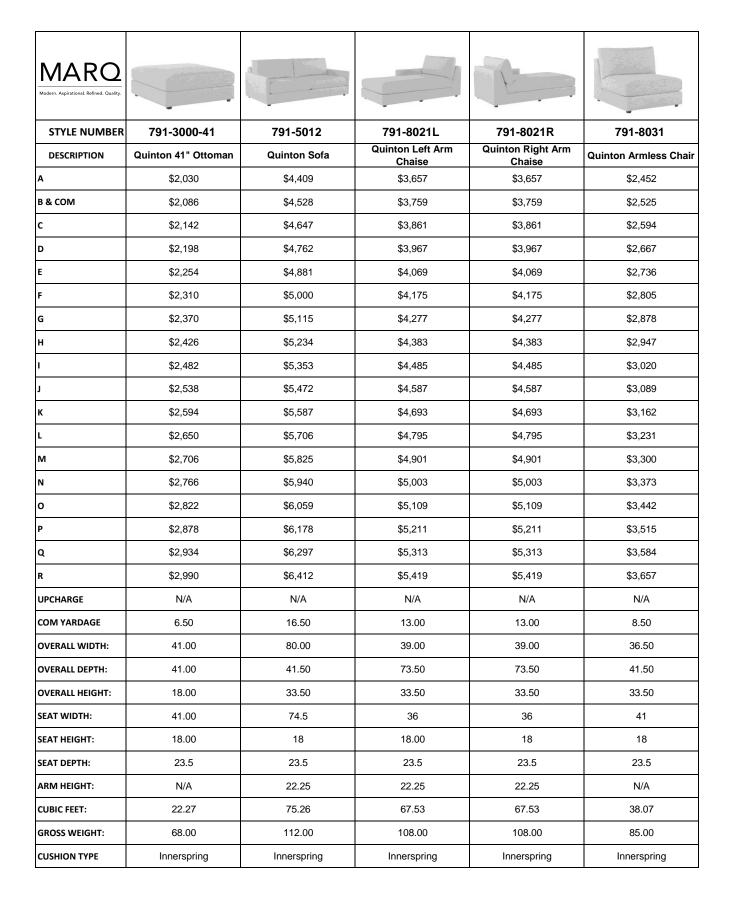

| MARQ  Modern. Aspirational. Refined. Quality. |                             |                       |                           |                                   |                                    |
|-----------------------------------------------|-----------------------------|-----------------------|---------------------------|-----------------------------------|------------------------------------|
| STYLE NUMBER                                  | 791-8032                    | 791-8042L             | 791-8042R                 | 791-8051L                         | 791-8051R                          |
| DESCRIPTION                                   | Quinton Armless<br>Loveseat | Quinton Left Arm Sofa | Quinton Right Arm<br>Sofa | Quinton Curved Left<br>End Bumper | Quinton Curved Right<br>End Bumper |
| А                                             | \$4,079                     | \$4,363               | \$4,363                   | \$4,175                           | \$4,175                            |
| в & сом                                       | \$4,198                     | \$4,482               | \$4,482                   | \$4,244                           | \$4,244                            |
| С                                             | \$4,317                     | \$4,597               | \$4,597                   | \$4,317                           | \$4,317                            |
| D                                             | \$4,432                     | \$4,716               | \$4,716                   | \$4,386                           | \$4,386                            |
| E                                             | \$4,551                     | \$4,835               | \$4,835                   | \$4,455                           | \$4,455                            |
| F                                             | \$4,670                     | \$4,950               | \$4,950                   | \$4,528                           | \$4,528                            |
| G                                             | \$4,785                     | \$5,069               | \$5,069                   | \$4,597                           | \$4,597                            |
| н                                             | \$4,904                     | \$5,188               | \$5,188                   | \$4,670                           | \$4,670                            |
| l                                             | \$5,023                     | \$5,307               | \$5,307                   | \$4,739                           | \$4,739                            |
| J                                             | \$5,142                     | \$5,422               | \$5,422                   | \$4,812                           | \$4,812                            |
| к                                             | \$5,257                     | \$5,541               | \$5,541                   | \$4,881                           | \$4,881                            |
| L                                             | \$5,376                     | \$5,660               | \$5,660                   | \$4,950                           | \$4,950                            |
| М                                             | \$5,495                     | \$5,775               | \$5,775                   | \$5,023                           | \$5,023                            |
| N                                             | \$5,610                     | \$5,894               | \$5,894                   | \$5,092                           | \$5,092                            |
| 0                                             | \$5,729                     | \$6,013               | \$6,013                   | \$5,165                           | \$5,165                            |
| Р                                             | \$5,848                     | \$6,132               | \$6,132                   | \$5,234                           | \$5,234                            |
| Q                                             | \$5,967                     | \$6,247               | \$6,247                   | \$5,307                           | \$5,307                            |
| R                                             | \$6,082                     | \$6,366               | \$6,366                   | \$5,376                           | \$5,376                            |
| UPCHARGE                                      | N/A                         | N/A                   | N/A                       | N/A                               | N/A                                |
| COM YARDAGE                                   | 15.75                       | 16.00                 | 16.00                     | 13.00                             | 13.00                              |
| OVERALL WIDTH:                                | 73.50                       | 76.75                 | 76.75                     | 66.00                             | 66.00                              |
| OVERALL DEPTH:                                | 41.50                       | 41.25                 | 41.25                     | 41.25                             | 41.25                              |
| OVERALL HEIGHT:                               | 33.50                       | 33.50                 | 33.50                     | 33.50                             | 33.50                              |
| SEAT WIDTH:                                   | 73.5                        | 73                    | 73                        | 56.25                             | 56.25                              |
| SEAT HEIGHT:                                  | 18                          | 18                    | 18                        | 18.50                             | 18.50                              |
| SEAT DEPTH:                                   | 23.5                        | 23.5                  | 23.5                      | 22                                | 22                                 |
| ARM HEIGHT:                                   | N/A                         | 22.25                 | 22.25                     | 22.75                             | 22.75                              |
| CUBIC FEET:                                   | 69.06                       | 56.95                 | 56.95                     | 75.87                             | 75.87                              |
| GROSS WEIGHT:                                 | 125.00                      | 149.00                | 149.00                    | 145.00                            | 145.00                             |
| CUSHION TYPE                                  | Innerspring                 | Innerspring           | Innerspring               | Innerspring                       | Innerspring                        |

| MARQ  Modern. Aspirational. Refined. Quality. |                            |                             |                      |               |                     |
|-----------------------------------------------|----------------------------|-----------------------------|----------------------|---------------|---------------------|
| STYLE NUMBER                                  | 791-8053L                  | 791-8053R                   | 791-8061             | 791-8064      | 814-2015            |
| DESCRIPTION                                   | Quinton Left End<br>Bumper | Quinton Right End<br>Bumper | Quinton Corner Chair | Curved Corner | Sebastian Chair 1/2 |
| A                                             | \$4,056                    | \$4,056                     | \$2,855              | \$3,657       | \$3,515             |
| в & сом                                       | \$4,158                    | \$4,158                     | \$2,937              | \$3,749       | \$3,617             |
| С                                             | \$4,264                    | \$4,264                     | \$3,023              | \$3,845       | \$3,723             |
| D                                             | \$4,366                    | \$4,366                     | \$3,109              | \$3,937       | \$3,825             |
| E                                             | \$4,472                    | \$4,472                     | \$3,195              | \$4,033       | \$3,927             |
| F                                             | \$4,574                    | \$4,574                     | \$3,277              | \$4,125       | \$4,033             |
| G                                             | \$4,680                    | \$4,680                     | \$3,363              | \$4,221       | \$4,135             |
| н                                             | \$4,782                    | \$4,782                     | \$3,449              | \$4,317       | \$4,241             |
| I                                             | \$4,884                    | \$4,884                     | \$3,531              | \$4,409       | \$4,343             |
| J                                             | \$4,990                    | \$4,990                     | \$3,617              | \$4,505       | \$4,449             |
| К                                             | \$5,092                    | \$5,092                     | \$3,703              | \$4,597       | \$4,551             |
| L                                             | \$5,198                    | \$5,198                     | \$3,789              | \$4,693       | \$4,653             |
| М                                             | \$5,300                    | \$5,300                     | \$3,871              | \$4,785       | \$4,759             |
| N                                             | \$5,406                    | \$5,406                     | \$3,957              | \$4,881       | \$4,861             |
| o                                             | \$5,508                    | \$5,508                     | \$4,043              | \$4,977       | \$4,967             |
| P                                             | \$5,610                    | \$5,610                     | \$4,125              | \$5,069       | \$5,069             |
| Q                                             | \$5,716                    | \$5,716                     | \$4,211              | \$5,165       | \$5,175             |
| R                                             | \$5,818                    | \$5,818                     | \$4,297              | \$5,257       | \$5,277             |
| UPCHARGE                                      | N/A                        | N/A                         | N/A                  | N/A           | N/A                 |
| COM YARDAGE                                   | 13.75                      | 13.75                       | 11.25                | 14.00         | 12.75               |
| OVERALL WIDTH:                                | 68.50                      | 68.50                       | 41.25                | 44.00         | 50.00               |
| OVERALL DEPTH:                                | 41.25                      | 41.25                       | 41.25                | 35.50         | 39.00               |
| OVERALL HEIGHT:                               | 33.50                      | 33.50                       | 33.50                | 33.50         | 26.50               |
| SEAT WIDTH:                                   | 68.5                       | 68.5                        | 23.5                 | 44            | 36.5                |
| SEAT HEIGHT:                                  | 18                         | 18                          | 18                   | 18.50         | 15.5                |
| SEAT DEPTH:                                   | 23.5                       | 23.5                        | 23.5                 | 23.75         | 28                  |
| ARM HEIGHT:                                   | N/A                        | N/A                         | N/A                  | N/A           | 26                  |
| CUBIC FEET:                                   | 51.68                      | 51.68                       | 31.64                | 40.83         | 36.45               |
| GROSS WEIGHT:                                 | 132.00                     | 132.00                      | 88.00                | 135.00        | 108.00              |
| CUSHION TYPE                                  | Innerspring                | Innerspring                 | Innerspring          | Innerspring   | Standard            |