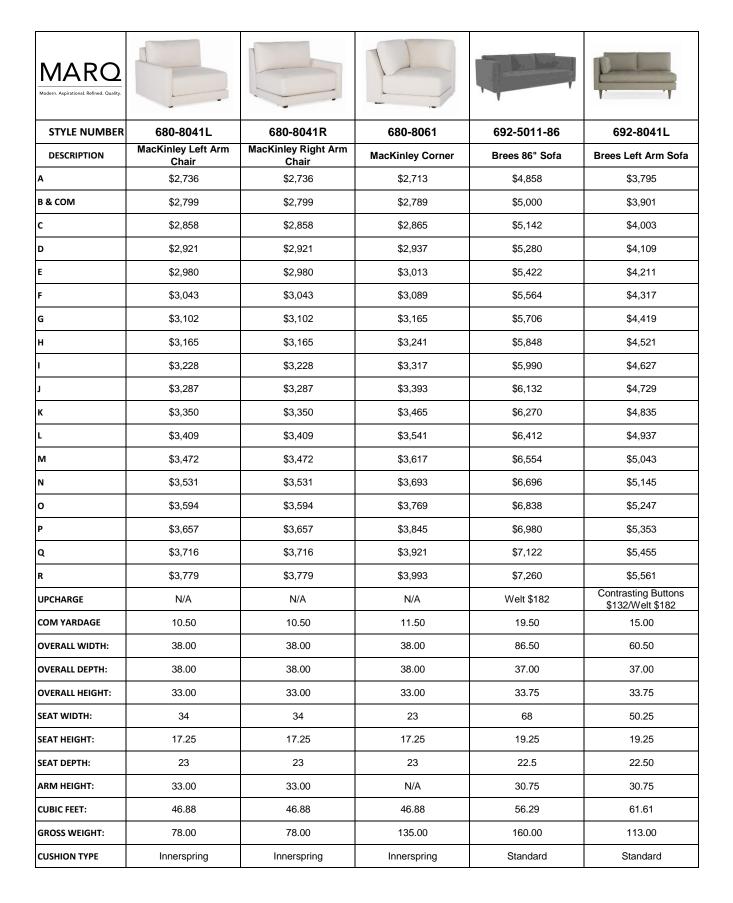

| MARQ  Modern. Aspirational. Refined. Quality. |                                         |                          |                                  |                            |                                       |
|-----------------------------------------------|-----------------------------------------|--------------------------|----------------------------------|----------------------------|---------------------------------------|
| STYLE NUMBER                                  | 1060-5011-90                            | 680-3000-37              | 680-8025                         | 680-8031                   | 680-8032                              |
| DESCRIPTION                                   | Raiden 90" Sofa                         | MacKinley 37"<br>Ottoman | MacKinley Modular Armless Chaise | MacKinley Armless<br>Chair | MacKinley Modular<br>Armless Loveseat |
| А                                             | \$4,267                                 | \$1,723                  | \$3,277                          | \$2,406                    | \$4,152                               |
| B & COM                                       | \$4,373                                 | \$1,759                  | \$3,340                          | \$2,452                    | \$4,274                               |
| с                                             | \$4,475                                 | \$1,799                  | \$3,399                          | \$2,502                    | \$4,396                               |
| D                                             | \$4,581                                 | \$1,835                  | \$3,462                          | \$2,548                    | \$4,518                               |
| E                                             | \$4,683                                 | \$1,875                  | \$3,525                          | \$2,594                    | \$4,640                               |
| F                                             | \$4,785                                 | \$1,911                  | \$3,584                          | \$2,640                    | \$4,762                               |
| G                                             | \$4,891                                 | \$1,947                  | \$3,647                          | \$2,690                    | \$4,884                               |
| н                                             | \$4,993                                 | \$1,987                  | \$3,706                          | \$2,736                    | \$5,010                               |
| I                                             | \$5,099                                 | \$2,023                  | \$3,769                          | \$2,782                    | \$5,132                               |
| J                                             | \$5,201                                 | \$2,063                  | \$3,828                          | \$2,832                    | \$5,254                               |
| К                                             | \$5,307                                 | \$2,099                  | \$3,891                          | \$2,878                    | \$5,376                               |
| L                                             | \$5,409                                 | \$2,139                  | \$3,954                          | \$2,924                    | \$5,498                               |
| М                                             | \$5,511                                 | \$2,175                  | \$4,013                          | \$2,970                    | \$5,620                               |
| N                                             | \$5,617                                 | \$2,211                  | \$4,076                          | \$3,020                    | \$5,742                               |
| О                                             | \$5,719                                 | \$2,251                  | \$4,135                          | \$3,066                    | \$5,868                               |
| Р                                             | \$5,825                                 | \$2,287                  | \$4,198                          | \$3,112                    | \$5,990                               |
| Q                                             | \$5,927                                 | \$2,327                  | \$4,257                          | \$3,162                    | \$6,112                               |
| R                                             | \$6,033                                 | \$2,363                  | \$4,320                          | \$3,208                    | \$6,234                               |
| UPCHARGE                                      | Contrasting Buttons<br>\$132/Welt \$182 | N/A                      | N/A                              | N/A                        | N/A                                   |
| COM YARDAGE                                   | 13.00                                   | 6.50                     | 10.00                            | 8.50                       | 16.50                                 |
| OVERALL WIDTH:                                | 90.00                                   | 37.00                    | 34.00                            | 34.00                      | 68.00                                 |
| OVERALL DEPTH:                                | 40.25                                   | 37.00                    | 60.00                            | 38.00                      | 38.00                                 |
| OVERALL HEIGHT:                               | 31.25                                   | 17.00                    | 33.00                            | 33.00                      | 33.00                                 |
| SEAT WIDTH:                                   | 78.50                                   | 37.00                    | 34                               | 34                         | 68                                    |
| SEAT HEIGHT:                                  | 18.50                                   | 17.00                    | 17.25                            | 17.25                      | 17.25                                 |
| SEAT DEPTH:                                   | 24.00                                   | 37.00                    | 45.5                             | 23                         | 23                                    |
| ARM HEIGHT:                                   | 31.25                                   | N/A                      | N/A                              | N/A                        | N/A                                   |
| CUBIC FEET:                                   | 89.06                                   | 26.89                    | 65.14                            | 43.75                      | 78.13                                 |
| GROSS WEIGHT:                                 | 146.00                                  | 62.00                    | 128.00                           | 75.00                      | 125.00                                |
| CUSHION TYPE                                  | Standard                                | Innerspring              | Innerspring                      | Innerspring                | Innerspring                           |

| MARQ  Modern. Aspirational. Refined. Quality. |                                         |                                         |                                         | 1           |                |
|-----------------------------------------------|-----------------------------------------|-----------------------------------------|-----------------------------------------|-------------|----------------|
| STYLE NUMBER                                  | 692-8041R                               | 692-8063L                               | 692-8063R                               | 735-2000    | 735-5012       |
| DESCRIPTION                                   | Brees Right Arm Sofa                    | Brees Left Arm Corner<br>Sofa           | Brees Right Arm<br>Corner Sofa          | Jaxon Chair | Jaxon 78" Sofa |
| A                                             | \$3,795                                 | \$5,330                                 | \$5,330                                 | \$2,640     | \$4,597        |
| B & COM                                       | \$3,901                                 | \$5,495                                 | \$5,495                                 | \$2,713     | \$4,729        |
| С                                             | \$4,003                                 | \$5,660                                 | \$5,660                                 | \$2,782     | \$4,861        |
| D                                             | \$4,109                                 | \$5,825                                 | \$5,825                                 | \$2,855     | \$4,993        |
| E                                             | \$4,211                                 | \$5,990                                 | \$5,990                                 | \$2,924     | \$5,125        |
| F                                             | \$4,317                                 | \$6,155                                 | \$6,155                                 | \$2,997     | \$5,257        |
| G                                             | \$4,419                                 | \$6,320                                 | \$6,320                                 | \$3,066     | \$5,389        |
| н                                             | \$4,521                                 | \$6,485                                 | \$6,485                                 | \$3,135     | \$5,521        |
| ı                                             | \$4,627                                 | \$6,650                                 | \$6,650                                 | \$3,208     | \$5,653        |
| J                                             | \$4,729                                 | \$6,815                                 | \$6,815                                 | \$3,277     | \$5,785        |
| К                                             | \$4,835                                 | \$6,980                                 | \$6,980                                 | \$3,350     | \$5,917        |
| L                                             | \$4,937                                 | \$7,145                                 | \$7,145                                 | \$3,419     | \$6,049        |
| М                                             | \$5,043                                 | \$7,310                                 | \$7,310                                 | \$3,492     | \$6,181        |
| N                                             | \$5,145                                 | \$7,475                                 | \$7,475                                 | \$3,561     | \$6,313        |
| О                                             | \$5,247                                 | \$7,640                                 | \$7,640                                 | \$3,630     | \$6,445        |
| P                                             | \$5,353                                 | \$7,805                                 | \$7,805                                 | \$3,703     | \$6,577        |
| Q                                             | \$5,455                                 | \$7,970                                 | \$7,970                                 | \$3,772     | \$6,709        |
| R                                             | \$5,561                                 | \$8,135                                 | \$8,135                                 | \$3,845     | \$6,841        |
| UPCHARGE                                      | Contrasting Buttons<br>\$132/Welt \$182 | Contrasting Buttons<br>\$132/Welt \$182 | Contrasting Buttons<br>\$132/Welt \$182 | N/A         | N/A            |
| COM YARDAGE                                   | 15.00                                   | 23.00                                   | 23.00                                   | 9.00        | 16.50          |
| OVERALL WIDTH:                                | 60.50                                   | 97.75                                   | 97.75                                   | 35.25       | 78.00          |
| OVERALL DEPTH:                                | 37.00                                   | 37.00                                   | 37.00                                   | 37.50       | 37.50          |
| OVERALL HEIGHT:                               | 33.75                                   | 33.75                                   | 33.75                                   | 32.75       | 32.75          |
| SEAT WIDTH:                                   | 50.25                                   | 73.50                                   | 73.50                                   | 28          | 71             |
| SEAT HEIGHT:                                  | 19.25                                   | 19.25                                   | 19.25                                   | 18.25       | 18.25          |
| SEAT DEPTH:                                   | 22.50                                   | 22.50                                   | 22.50                                   | 24          | 23             |
| ARM HEIGHT:                                   | 30.75                                   | 30.75                                   | 30.75                                   | 25.25       | 25.25          |
| CUBIC FEET:                                   | 61.61                                   | 96.69                                   | 96.69                                   | 25.68       | 47.18          |
| GROSS WEIGHT:                                 | 113.00                                  | 170.00                                  | 170.00                                  | 87.00       | 147.00         |
| CUSHION TYPE                                  | Standard                                | Standard                                | Standard                                | Standard    | Standard       |