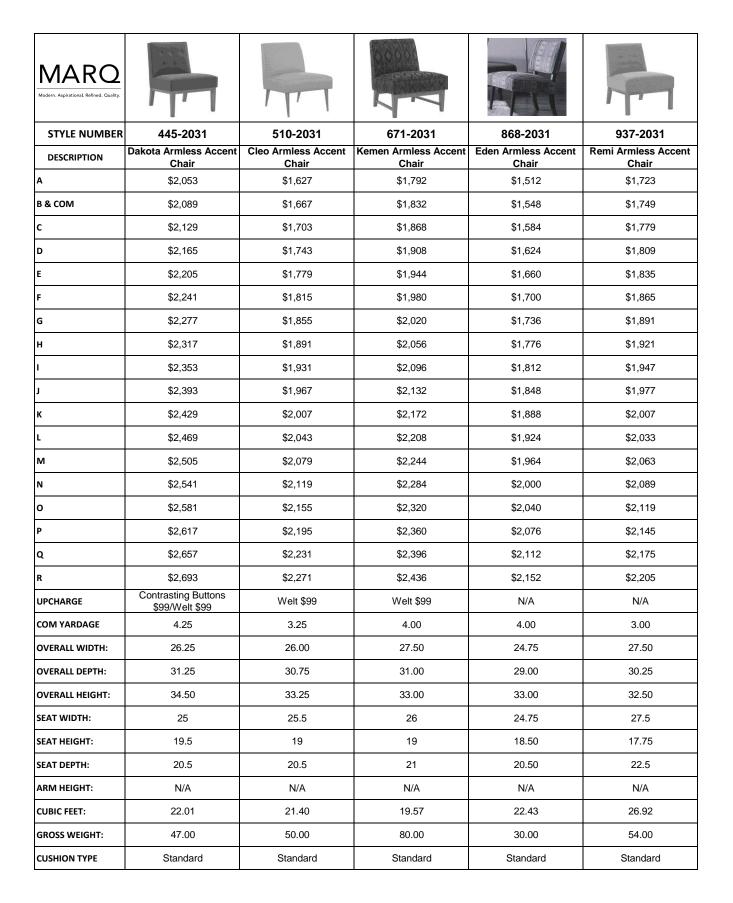

| MARQ  Modern. Aspirational. Refined. Quality. | HH                             | 111                           |                                |                     |                              |
|-----------------------------------------------|--------------------------------|-------------------------------|--------------------------------|---------------------|------------------------------|
| STYLE NUMBER                                  | 321-1001                       | 521-1001                      | 824-1001                       | 998-1001            | 369-2031                     |
| DESCRIPTION                                   | Skylar Armless Dining<br>Chair | Heath Armless Dining<br>Chair | Briggs Armless Dining<br>Chair | Jordan Dining Chair | Etta Armless Accent<br>Chair |
| А                                             | \$1,205                        | \$1,416                       | \$1,320                        | \$1,205             | \$2,030                      |
| B & COM                                       | \$1,228                        | \$1,446                       | \$1,347                        | \$1,228             | \$2,066                      |
| С                                             | \$1,251                        | \$1,472                       | \$1,370                        | \$1,251             | \$2,106                      |
| D                                             | \$1,274                        | \$1,502                       | \$1,393                        | \$1,274             | \$2,142                      |
| Е                                             | \$1,297                        | \$1,528                       | \$1,416                        | \$1,297             | \$2,178                      |
| F                                             | \$1,320                        | \$1,558                       | \$1,439                        | \$1,320             | \$2,218                      |
| G                                             | \$1,347                        | \$1,584                       | \$1,462                        | \$1,347             | \$2,254                      |
| Н                                             | \$1,370                        | \$1,614                       | \$1,485                        | \$1,370             | \$2,294                      |
| I                                             | \$1,393                        | \$1,644                       | \$1,512                        | \$1,393             | \$2,330                      |
| J                                             | \$1,416                        | \$1,670                       | \$1,535                        | \$1,416             | \$2,370                      |
| К                                             | \$1,439                        | \$1,700                       | \$1,558                        | \$1,439             | \$2,406                      |
| L                                             | \$1,462                        | \$1,726                       | \$1,581                        | \$1,462             | \$2,442                      |
| М                                             | \$1,485                        | \$1,756                       | \$1,604                        | \$1,485             | \$2,482                      |
| N                                             | \$1,512                        | \$1,782                       | \$1,627                        | \$1,512             | \$2,518                      |
| О                                             | \$1,535                        | \$1,812                       | \$1,650                        | \$1,535             | \$2,558                      |
| Р                                             | \$1,558                        | \$1,842                       | \$1,677                        | \$1,558             | \$2,594                      |
| Q                                             | \$1,581                        | \$1,868                       | \$1,700                        | \$1,581             | \$2,634                      |
| R                                             | \$1,604                        | \$1,898                       | \$1,723                        | \$1,604             | \$2,670                      |
| UPCHARGE                                      | N/A                            | Welt \$66                     | N/A                            | N/A                 | Welt \$99                    |
| COM YARDAGE                                   | 2.25                           | 3.50                          | 2.50                           | 2.25                | 4.00                         |
| OVERALL WIDTH:                                | 20.00                          | 21.75                         | 21.00                          | 22.00               | 26.25                        |
| OVERALL DEPTH:                                | 24.50                          | 26.25                         | 27.00                          | 26.50               | 30.00                        |
| OVERALL HEIGHT:                               | 36.25                          | 36.25                         | 35.00                          | 37.50               | 34.50                        |
| SEAT WIDTH:                                   | 19                             | 21                            | 21.00                          | 19.5                | 24.5                         |
| SEAT HEIGHT:                                  | 19.5                           | 20.25                         | 19.50                          | 19                  | 18.5                         |
| SEAT DEPTH:                                   | 17.5                           | 17.75                         | 18.00                          | 18.25               | 21                           |
| ARM HEIGHT:                                   | N/A                            | N/A                           | N/A                            | N/A                 | N/A                          |
| CUBIC FEET:                                   | 18.92                          | 20.55                         | 19.26                          | 17.35               | 19.57                        |
| GROSS WEIGHT:                                 | 25.00                          | 30.00                         | 24.00                          | 32.00               | 50.00                        |
| CUSHION TYPE                                  | Standard                       | Standard                      | Standard                       | Standard            | Standard                     |