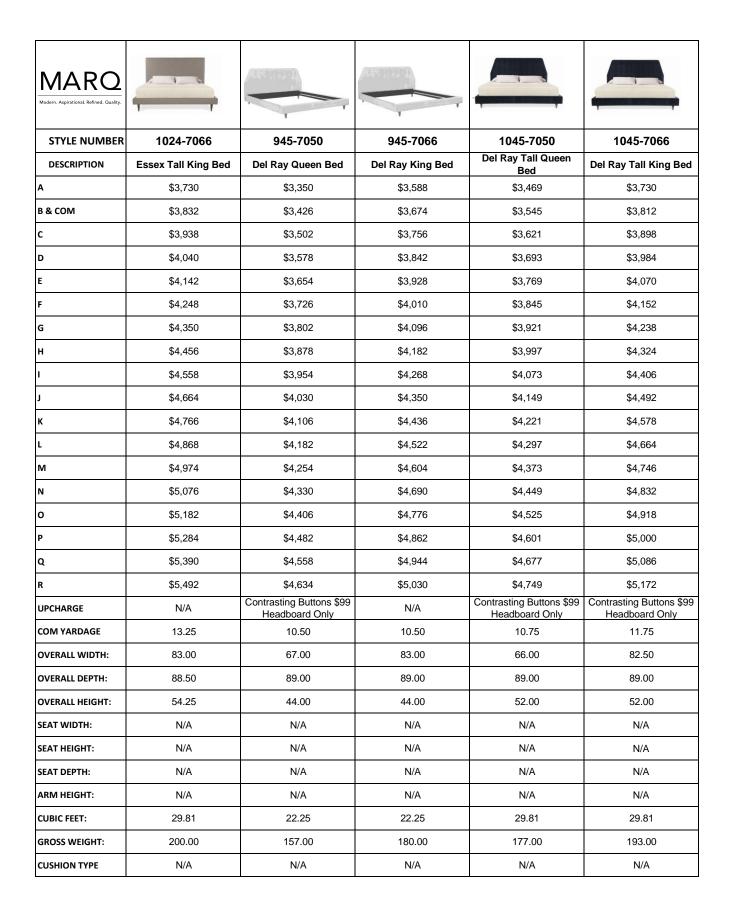

All prices F.O.B. Martinsville, VA Internationally all prices: EX Works Martinsville, VA

| MARO  Modern. Aspirational. Refined. Quality. |                                |                               |                                | 111                          |                             |
|-----------------------------------------------|--------------------------------|-------------------------------|--------------------------------|------------------------------|-----------------------------|
| STYLE NUMBER                                  | 243-1001                       | 243-1002                      | 244-1001                       | 308-1001                     | 308-1002                    |
| DESCRIPTION                                   | Poppin Armless Dining<br>Chair | Poppin Dining Chair<br>w/Arms | Rander Armless Dining<br>Chair | Evan Armless Dining<br>Chair | Evan Dining Chair<br>w/Arms |
| А                                             | \$1,393                        | \$1,700                       | \$1,155                        | \$1,347                      | \$1,650                     |
| B & COM                                       | \$1,416                        | \$1,736                       | \$1,182                        | \$1,370                      | \$1,690                     |
| С                                             | \$1,439                        | \$1,776                       | \$1,205                        | \$1,393                      | \$1,726                     |
| D                                             | \$1,462                        | \$1,812                       | \$1,228                        | \$1,416                      | \$1,766                     |
| Е                                             | \$1,485                        | \$1,848                       | \$1,251                        | \$1,439                      | \$1,802                     |
| F                                             | \$1,512                        | \$1,888                       | \$1,274                        | \$1,462                      | \$1,842                     |
| G                                             | \$1,535                        | \$1,924                       | \$1,297                        | \$1,485                      | \$1,878                     |
| н                                             | \$1,558                        | \$1,964                       | \$1,320                        | \$1,512                      | \$1,914                     |
| l                                             | \$1,581                        | \$2,000                       | \$1,347                        | \$1,535                      | \$1,954                     |
| J                                             | \$1,604                        | \$2,040                       | \$1,370                        | \$1,558                      | \$1,990                     |
| К                                             | \$1,627                        | \$2,076                       | \$1,393                        | \$1,581                      | \$2,030                     |
| L                                             | \$1,650                        | \$2,112                       | \$1,416                        | \$1,604                      | \$2,066                     |
| М                                             | \$1,677                        | \$2,152                       | \$1,439                        | \$1,627                      | \$2,106                     |
| N                                             | \$1,700                        | \$2,188                       | \$1,462                        | \$1,650                      | \$2,142                     |
| О                                             | \$1,723                        | \$2,228                       | \$1,485                        | \$1,677                      | \$2,178                     |
| P                                             | \$1,746                        | \$2,264                       | \$1,512                        | \$1,700                      | \$2,218                     |
| Q                                             | \$1,769                        | \$2,304                       | \$1,535                        | \$1,723                      | \$2,254                     |
| R                                             | \$1,792                        | \$2,340                       | \$1,558                        | \$1,746                      | \$2,294                     |
| UPCHARGE                                      | Contrasting Buttons \$66       | Contrasting Buttons \$66      | N/A                            | N/A                          | N/A                         |
| COM YARDAGE                                   | 2.25                           | 3.25                          | 2.25                           | 3.00                         | 3.25                        |
| OVERALL WIDTH:                                | 21.75                          | 23.25                         | 20.50                          | 21.75                        | 21.75                       |
| OVERALL DEPTH:                                | 27.00                          | 26.00                         | 25.00                          | 27.25                        | 27.25                       |
| OVERALL HEIGHT:                               | 39.00                          | 39.34                         | 38.25                          | 39.50                        | 39.50                       |
| SEAT WIDTH:                                   | 21.75                          | 16.5                          | 20.5                           | 20                           | 20                          |
| SEAT HEIGHT:                                  | 20                             | 19.5                          | 19.75                          | 19.5                         | 19.5                        |
| SEAT DEPTH:                                   | 18                             | 18                            | 16.5                           | 18                           | 18                          |
| ARM HEIGHT:                                   | N/A                            | 25.75                         | N/A                            | N/A                          | 25.75                       |
| CUBIC FEET:                                   | 18.92                          | 17.82                         | 15.01                          | 20.88                        | 20.37                       |
| GROSS WEIGHT:                                 | 30.00                          | 32.00                         | 27.00                          | 30.00                        | 32.00                       |
| CUSHION TYPE                                  | Standard                       | Standard                      | Standard                       | Standard                     | Standard                    |