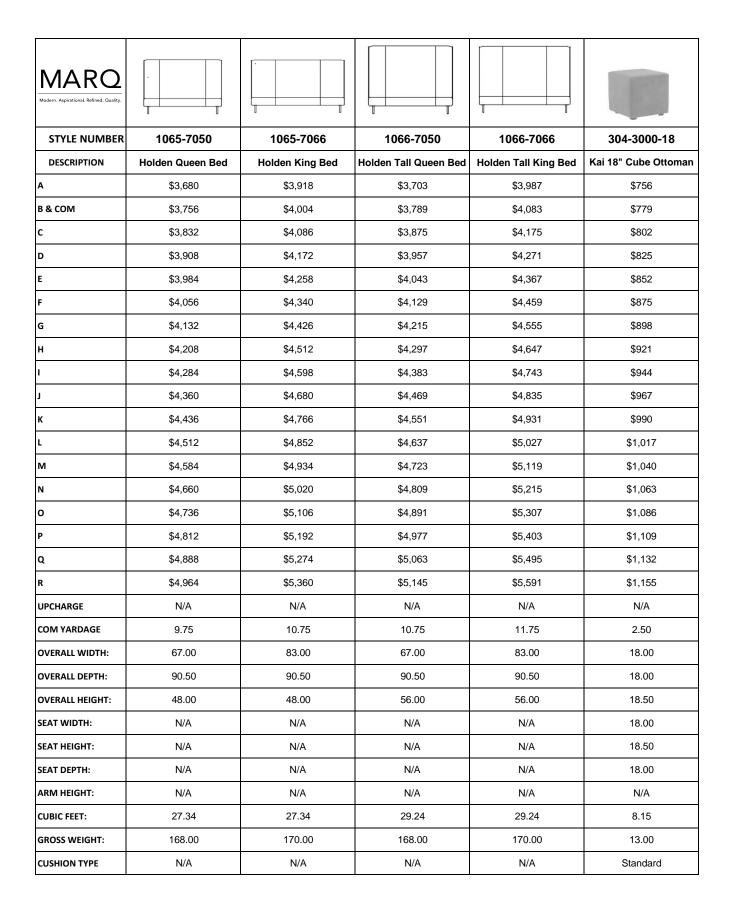

| MARQ  Modern. Aspirational. Refined. Quality. |                                         |                          |                                  |                            |                                       |
|-----------------------------------------------|-----------------------------------------|--------------------------|----------------------------------|----------------------------|---------------------------------------|
| STYLE NUMBER                                  | 1060-5011-90                            | 680-3000-37              | 680-8025                         | 680-8031                   | 680-8032                              |
| DESCRIPTION                                   | Raiden 90" Sofa                         | MacKinley 37"<br>Ottoman | MacKinley Modular Armless Chaise | MacKinley Armless<br>Chair | MacKinley Modular<br>Armless Loveseat |
| А                                             | \$4,267                                 | \$1,723                  | \$3,277                          | \$2,406                    | \$4,152                               |
| B & COM                                       | \$4,373                                 | \$1,759                  | \$3,340                          | \$2,452                    | \$4,274                               |
| с                                             | \$4,475                                 | \$1,799                  | \$3,399                          | \$2,502                    | \$4,396                               |
| D                                             | \$4,581                                 | \$1,835                  | \$3,462                          | \$2,548                    | \$4,518                               |
| E                                             | \$4,683                                 | \$1,875                  | \$3,525                          | \$2,594                    | \$4,640                               |
| F                                             | \$4,785                                 | \$1,911                  | \$3,584                          | \$2,640                    | \$4,762                               |
| G                                             | \$4,891                                 | \$1,947                  | \$3,647                          | \$2,690                    | \$4,884                               |
| н                                             | \$4,993                                 | \$1,987                  | \$3,706                          | \$2,736                    | \$5,010                               |
| I                                             | \$5,099                                 | \$2,023                  | \$3,769                          | \$2,782                    | \$5,132                               |
| J                                             | \$5,201                                 | \$2,063                  | \$3,828                          | \$2,832                    | \$5,254                               |
| К                                             | \$5,307                                 | \$2,099                  | \$3,891                          | \$2,878                    | \$5,376                               |
| L                                             | \$5,409                                 | \$2,139                  | \$3,954                          | \$2,924                    | \$5,498                               |
| М                                             | \$5,511                                 | \$2,175                  | \$4,013                          | \$2,970                    | \$5,620                               |
| N                                             | \$5,617                                 | \$2,211                  | \$4,076                          | \$3,020                    | \$5,742                               |
| О                                             | \$5,719                                 | \$2,251                  | \$4,135                          | \$3,066                    | \$5,868                               |
| Р                                             | \$5,825                                 | \$2,287                  | \$4,198                          | \$3,112                    | \$5,990                               |
| Q                                             | \$5,927                                 | \$2,327                  | \$4,257                          | \$3,162                    | \$6,112                               |
| R                                             | \$6,033                                 | \$2,363                  | \$4,320                          | \$3,208                    | \$6,234                               |
| UPCHARGE                                      | Contrasting Buttons<br>\$132/Welt \$182 | N/A                      | N/A                              | N/A                        | N/A                                   |
| COM YARDAGE                                   | 13.00                                   | 6.50                     | 10.00                            | 8.50                       | 16.50                                 |
| OVERALL WIDTH:                                | 90.00                                   | 37.00                    | 34.00                            | 34.00                      | 68.00                                 |
| OVERALL DEPTH:                                | 40.25                                   | 37.00                    | 60.00                            | 38.00                      | 38.00                                 |
| OVERALL HEIGHT:                               | 31.25                                   | 17.00                    | 33.00                            | 33.00                      | 33.00                                 |
| SEAT WIDTH:                                   | 78.50                                   | 37.00                    | 34                               | 34                         | 68                                    |
| SEAT HEIGHT:                                  | 18.50                                   | 17.00                    | 17.25                            | 17.25                      | 17.25                                 |
| SEAT DEPTH:                                   | 24.00                                   | 37.00                    | 45.5                             | 23                         | 23                                    |
| ARM HEIGHT:                                   | 31.25                                   | N/A                      | N/A                              | N/A                        | N/A                                   |
| CUBIC FEET:                                   | 89.06                                   | 26.89                    | 65.14                            | 43.75                      | 78.13                                 |
| GROSS WEIGHT:                                 | 146.00                                  | 62.00                    | 128.00                           | 75.00                      | 125.00                                |
| CUSHION TYPE                                  | Standard                                | Innerspring              | Innerspring                      | Innerspring                | Innerspring                           |