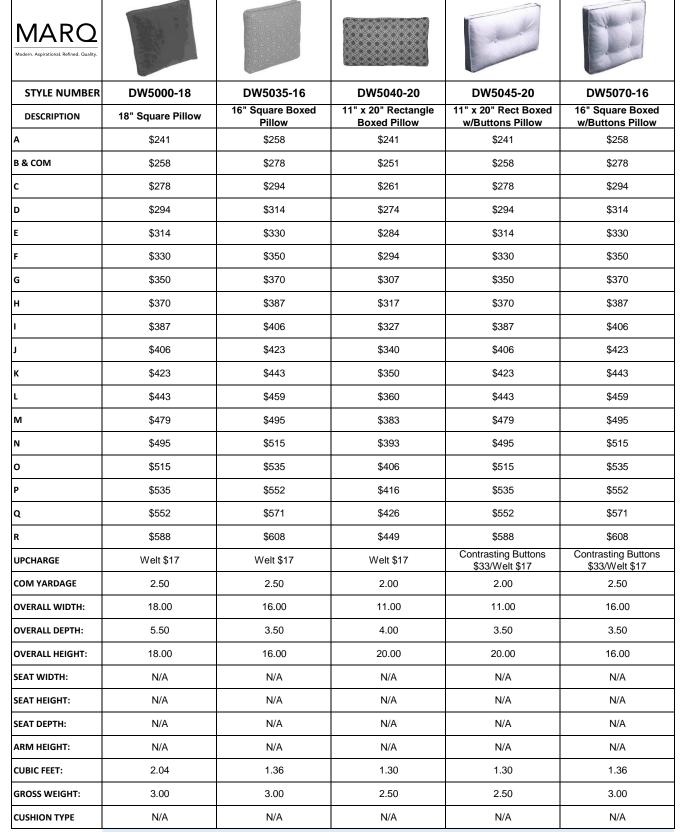

|
| SEAT DEPTH:                                   | N/A                | N/A               | N/A               | N/A              | N/A                       |
| ARM HEIGHT:                                   | N/A                | N/A               | N/A               | N/A              | N/A                       |
| CUBIC FEET:                                   | 213.66             | 208.97            | 26.52             | 26.52            | 29.81                     |
| GROSS WEIGHT:                                 | 165.00             | 185.00            | 155.00            | 180.00           | 176.00                    |
| CUSHION TYPE                                  | N/A                | N/A               | N/A               | N/A              | N/A                       |









Pillows must be ordered in quantities of four (four, eight, twelve, etc.). However, ANY mix of pillows and fabrics may be ordered as long as the total number of pillows ordered are in quantities of four. Therefore, mix and match to your heart's desire.