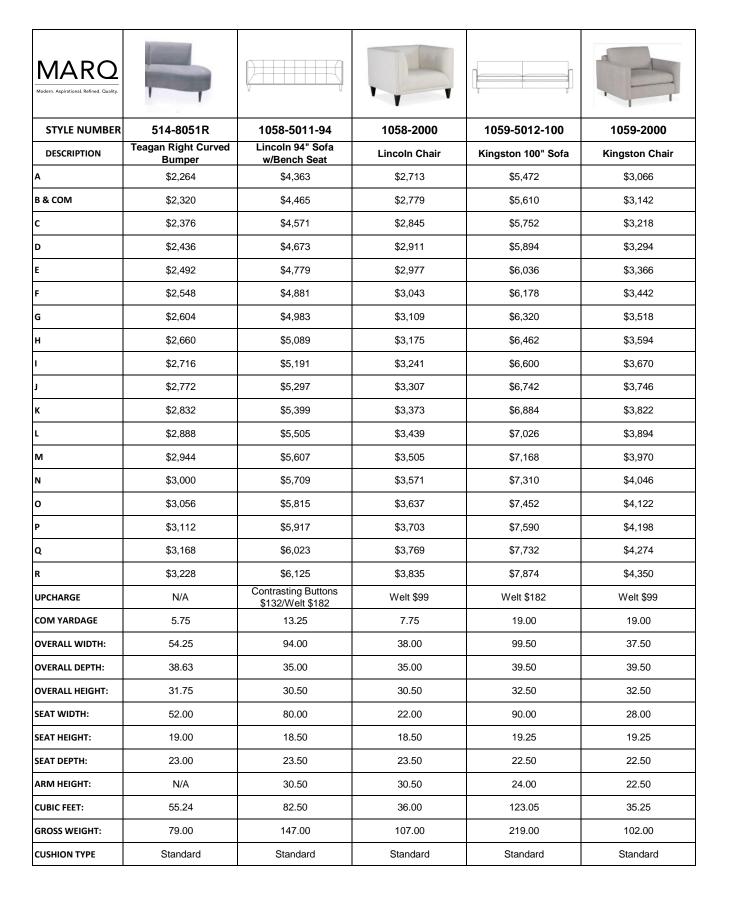

All prices F.O.B. Martinsville, VA Internationally all prices: EX Works Martinsville, VA

| MARO  Modern. Aspirational. Refined. Quality. |                                |                               |                                | 111                          |                             |
|-----------------------------------------------|--------------------------------|-------------------------------|--------------------------------|------------------------------|-----------------------------|
| STYLE NUMBER                                  | 243-1001                       | 243-1002                      | 244-1001                       | 308-1001                     | 308-1002                    |
| DESCRIPTION                                   | Poppin Armless Dining<br>Chair | Poppin Dining Chair<br>w/Arms | Rander Armless Dining<br>Chair | Evan Armless Dining<br>Chair | Evan Dining Chair<br>w/Arms |
| А                                             | \$1,393                        | \$1,700                       | \$1,155                        | \$1,347                      | \$1,650                     |
| B & COM                                       | \$1,416                        | \$1,736                       | \$1,182                        | \$1,370                      | \$1,690                     |
| С                                             | \$1,439                        | \$1,776                       | \$1,205                        | \$1,393                      | \$1,726                     |
| D                                             | \$1,462                        | \$1,812                       | \$1,228                        | \$1,416                      | \$1,766                     |
| Е                                             | \$1,485                        | \$1,848                       | \$1,251                        | \$1,439                      | \$1,802                     |
| F                                             | \$1,512                        | \$1,888                       | \$1,274                        | \$1,462                      | \$1,842                     |
| G                                             | \$1,535                        | \$1,924                       | \$1,297                        | \$1,485                      | \$1,878                     |
| н                                             | \$1,558                        | \$1,964                       | \$1,320                        | \$1,512                      | \$1,914                     |
| l                                             | \$1,581                        | \$2,000                       | \$1,347                        | \$1,535                      | \$1,954                     |
| J                                             | \$1,604                        | \$2,040                       | \$1,370                        | \$1,558                      | \$1,990                     |
| К                                             | \$1,627                        | \$2,076                       | \$1,393                        | \$1,581                      | \$2,030                     |
| L                                             | \$1,650                        | \$2,112                       | \$1,416                        | \$1,604                      | \$2,066                     |
| М                                             | \$1,677                        | \$2,152                       | \$1,439                        | \$1,627                      | \$2,106                     |
| N                                             | \$1,700                        | \$2,188                       | \$1,462                        | \$1,650                      | \$2,142                     |
| О                                             | \$1,723                        | \$2,228                       | \$1,485                        | \$1,677                      | \$2,178                     |
| P                                             | \$1,746                        | \$2,264                       | \$1,512                        | \$1,700                      | \$2,218                     |
| Q                                             | \$1,769                        | \$2,304                       | \$1,535                        | \$1,723                      | \$2,254                     |
| R                                             | \$1,792                        | \$2,340                       | \$1,558                        | \$1,746                      | \$2,294                     |
| UPCHARGE                                      | Contrasting Buttons \$66       | Contrasting Buttons \$66      | N/A                            | N/A                          | N/A                         |
| COM YARDAGE                                   | 2.25                           | 3.25                          | 2.25                           | 3.00                         | 3.25                        |
| OVERALL WIDTH:                                | 21.75                          | 23.25                         | 20.50                          | 21.75                        | 21.75                       |
| OVERALL DEPTH:                                | 27.00                          | 26.00                         | 25.00                          | 27.25                        | 27.25                       |
| OVERALL HEIGHT:                               | 39.00                          | 39.34                         | 38.25                          | 39.50                        | 39.50                       |
| SEAT WIDTH:                                   | 21.75                          | 16.5                          | 20.5                           | 20                           | 20                          |
| SEAT HEIGHT:                                  | 20                             | 19.5                          | 19.75                          | 19.5                         | 19.5                        |
| SEAT DEPTH:                                   | 18                             | 18                            | 16.5                           | 18                           | 18                          |
| ARM HEIGHT:                                   | N/A                            | 25.75                         | N/A                            | N/A                          | 25.75                       |
| CUBIC FEET:                                   | 18.92                          | 17.82                         | 15.01                          | 20.88                        | 20.37                       |
| GROSS WEIGHT:                                 | 30.00                          | 32.00                         | 27.00                          | 30.00                        | 32.00                       |
| CUSHION TYPE                                  | Standard                       | Standard                      | Standard                       | Standard                     | Standard                    |