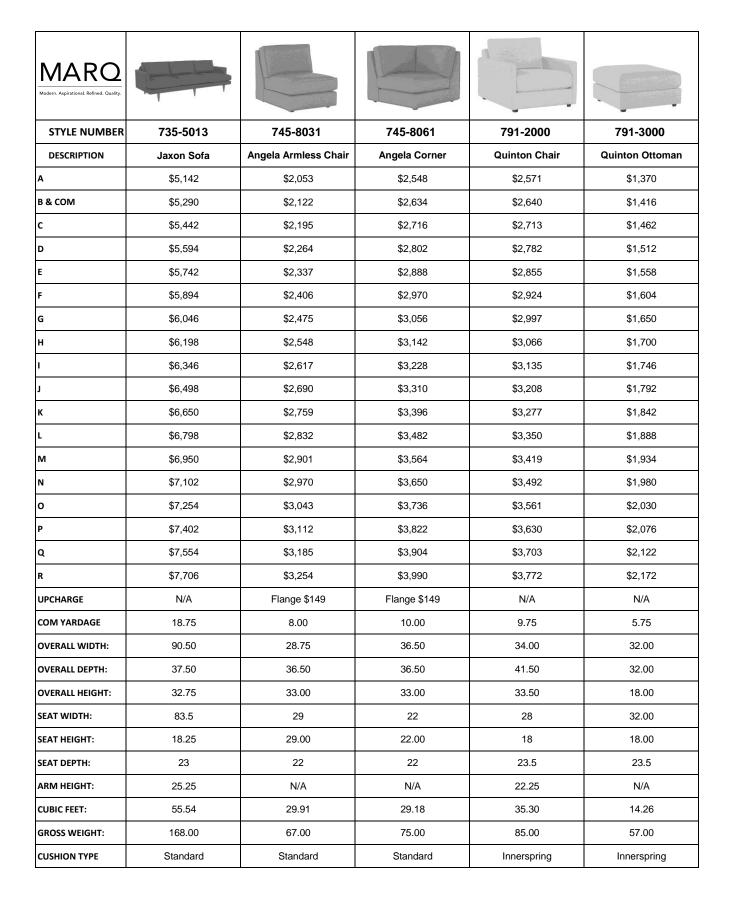

| MARQ  Modern. Aspirational. Refined. Quality. |                                         |                                         |                                         | 1           |                |
|-----------------------------------------------|-----------------------------------------|-----------------------------------------|-----------------------------------------|-------------|----------------|
| STYLE NUMBER                                  | 692-8041R                               | 692-8063L                               | 692-8063R                               | 735-2000    | 735-5012       |
| DESCRIPTION                                   | Brees Right Arm Sofa                    | Brees Left Arm Corner<br>Sofa           | Brees Right Arm<br>Corner Sofa          | Jaxon Chair | Jaxon 78" Sofa |
| A                                             | \$3,795                                 | \$5,330                                 | \$5,330                                 | \$2,640     | \$4,597        |
| B & COM                                       | \$3,901                                 | \$5,495                                 | \$5,495                                 | \$2,713     | \$4,729        |
| С                                             | \$4,003                                 | \$5,660                                 | \$5,660                                 | \$2,782     | \$4,861        |
| D                                             | \$4,109                                 | \$5,825                                 | \$5,825                                 | \$2,855     | \$4,993        |
| E                                             | \$4,211                                 | \$5,990                                 | \$5,990                                 | \$2,924     | \$5,125        |
| F                                             | \$4,317                                 | \$6,155                                 | \$6,155                                 | \$2,997     | \$5,257        |
| G                                             | \$4,419                                 | \$6,320                                 | \$6,320                                 | \$3,066     | \$5,389        |
| н                                             | \$4,521                                 | \$6,485                                 | \$6,485                                 | \$3,135     | \$5,521        |
| ı                                             | \$4,627                                 | \$6,650                                 | \$6,650                                 | \$3,208     | \$5,653        |
| J                                             | \$4,729                                 | \$6,815                                 | \$6,815                                 | \$3,277     | \$5,785        |
| К                                             | \$4,835                                 | \$6,980                                 | \$6,980                                 | \$3,350     | \$5,917        |
| L                                             | \$4,937                                 | \$7,145                                 | \$7,145                                 | \$3,419     | \$6,049        |
| М                                             | \$5,043                                 | \$7,310                                 | \$7,310                                 | \$3,492     | \$6,181        |
| N                                             | \$5,145                                 | \$7,475                                 | \$7,475                                 | \$3,561     | \$6,313        |
| О                                             | \$5,247                                 | \$7,640                                 | \$7,640                                 | \$3,630     | \$6,445        |
| P                                             | \$5,353                                 | \$7,805                                 | \$7,805                                 | \$3,703     | \$6,577        |
| Q                                             | \$5,455                                 | \$7,970                                 | \$7,970                                 | \$3,772     | \$6,709        |
| R                                             | \$5,561                                 | \$8,135                                 | \$8,135                                 | \$3,845     | \$6,841        |
| UPCHARGE                                      | Contrasting Buttons<br>\$132/Welt \$182 | Contrasting Buttons<br>\$132/Welt \$182 | Contrasting Buttons<br>\$132/Welt \$182 | N/A         | N/A            |
| COM YARDAGE                                   | 15.00                                   | 23.00                                   | 23.00                                   | 9.00        | 16.50          |
| OVERALL WIDTH:                                | 60.50                                   | 97.75                                   | 97.75                                   | 35.25       | 78.00          |
| OVERALL DEPTH:                                | 37.00                                   | 37.00                                   | 37.00                                   | 37.50       | 37.50          |
| OVERALL HEIGHT:                               | 33.75                                   | 33.75                                   | 33.75                                   | 32.75       | 32.75          |
| SEAT WIDTH:                                   | 50.25                                   | 73.50                                   | 73.50                                   | 28          | 71             |
| SEAT HEIGHT:                                  | 19.25                                   | 19.25                                   | 19.25                                   | 18.25       | 18.25          |
| SEAT DEPTH:                                   | 22.50                                   | 22.50                                   | 22.50                                   | 24          | 23             |
| ARM HEIGHT:                                   | 30.75                                   | 30.75                                   | 30.75                                   | 25.25       | 25.25          |
| CUBIC FEET:                                   | 61.61                                   | 96.69                                   | 96.69                                   | 25.68       | 47.18          |
| GROSS WEIGHT:                                 | 113.00                                  | 170.00                                  | 170.00                                  | 87.00       | 147.00         |
| CUSHION TYPE                                  | Standard                                | Standard                                | Standard                                | Standard    | Standard       |