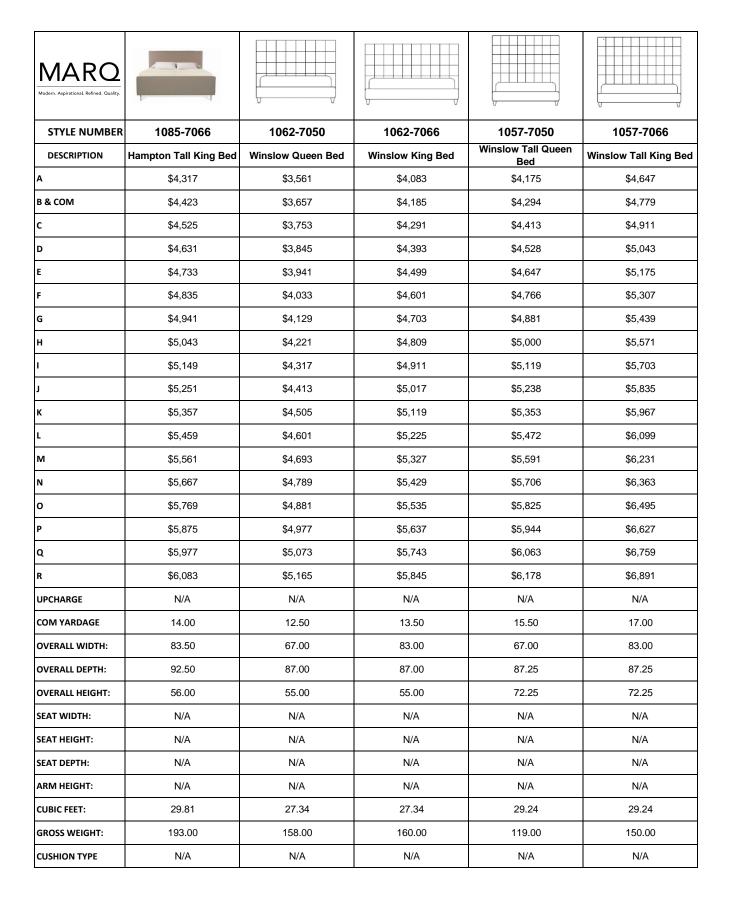

| MARQ  Modern. Aspirational. Refined. Quality. | HH                             | 111                           |                                |                     |                              |
|-----------------------------------------------|--------------------------------|-------------------------------|--------------------------------|---------------------|------------------------------|
| STYLE NUMBER                                  | 321-1001                       | 521-1001                      | 824-1001                       | 998-1001            | 369-2031                     |
| DESCRIPTION                                   | Skylar Armless Dining<br>Chair | Heath Armless Dining<br>Chair | Briggs Armless Dining<br>Chair | Jordan Dining Chair | Etta Armless Accent<br>Chair |
| А                                             | \$1,205                        | \$1,416                       | \$1,320                        | \$1,205             | \$2,030                      |
| B & COM                                       | \$1,228                        | \$1,446                       | \$1,347                        | \$1,228             | \$2,066                      |
| С                                             | \$1,251                        | \$1,472                       | \$1,370                        | \$1,251             | \$2,106                      |
| D                                             | \$1,274                        | \$1,502                       | \$1,393                        | \$1,274             | \$2,142                      |
| Е                                             | \$1,297                        | \$1,528                       | \$1,416                        | \$1,297             | \$2,178                      |
| F                                             | \$1,320                        | \$1,558                       | \$1,439                        | \$1,320             | \$2,218                      |
| G                                             | \$1,347                        | \$1,584                       | \$1,462                        | \$1,347             | \$2,254                      |
| Н                                             | \$1,370                        | \$1,614                       | \$1,485                        | \$1,370             | \$2,294                      |
| I                                             | \$1,393                        | \$1,644                       | \$1,512                        | \$1,393             | \$2,330                      |
| J                                             | \$1,416                        | \$1,670                       | \$1,535                        | \$1,416             | \$2,370                      |
| К                                             | \$1,439                        | \$1,700                       | \$1,558                        | \$1,439             | \$2,406                      |
| L                                             | \$1,462                        | \$1,726                       | \$1,581                        | \$1,462             | \$2,442                      |
| М                                             | \$1,485                        | \$1,756                       | \$1,604                        | \$1,485             | \$2,482                      |
| N                                             | \$1,512                        | \$1,782                       | \$1,627                        | \$1,512             | \$2,518                      |
| О                                             | \$1,535                        | \$1,812                       | \$1,650                        | \$1,535             | \$2,558                      |
| Р                                             | \$1,558                        | \$1,842                       | \$1,677                        | \$1,558             | \$2,594                      |
| Q                                             | \$1,581                        | \$1,868                       | \$1,700                        | \$1,581             | \$2,634                      |
| R                                             | \$1,604                        | \$1,898                       | \$1,723                        | \$1,604             | \$2,670                      |
| UPCHARGE                                      | N/A                            | Welt \$66                     | N/A                            | N/A                 | Welt \$99                    |
| COM YARDAGE                                   | 2.25                           | 3.50                          | 2.50                           | 2.25                | 4.00                         |
| OVERALL WIDTH:                                | 20.00                          | 21.75                         | 21.00                          | 22.00               | 26.25                        |
| OVERALL DEPTH:                                | 24.50                          | 26.25                         | 27.00                          | 26.50               | 30.00                        |
| OVERALL HEIGHT:                               | 36.25                          | 36.25                         | 35.00                          | 37.50               | 34.50                        |
| SEAT WIDTH:                                   | 19                             | 21                            | 21.00                          | 19.5                | 24.5                         |
| SEAT HEIGHT:                                  | 19.5                           | 20.25                         | 19.50                          | 19                  | 18.5                         |
| SEAT DEPTH:                                   | 17.5                           | 17.75                         | 18.00                          | 18.25               | 21                           |
| ARM HEIGHT:                                   | N/A                            | N/A                           | N/A                            | N/A                 | N/A                          |
| CUBIC FEET:                                   | 18.92                          | 20.55                         | 19.26                          | 17.35               | 19.57                        |
| GROSS WEIGHT:                                 | 25.00                          | 30.00                         | 24.00                          | 32.00               | 50.00                        |
| CUSHION TYPE                                  | Standard                       | Standard                      | Standard                       | Standard            | Standard                     |