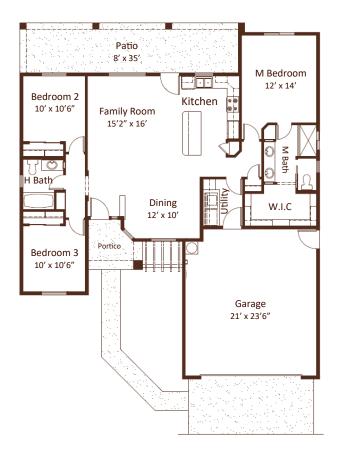

#### Livable Area:

1409 Sq. Ft.

### **Footprint:**

3 Bedrooms

1 3/4 Bath

2 Car Garage

9' Ceilings

## **Options:**

Fireplace in Living Room 10' Ceiling

All dimensions and floor areas are approximate. Prices and specifications are subject to change without notice, solely at builder's discretion. Elevation drawings are artistic interpretations of the appearance of the design, which may differ from the actual results when built. Each home to be constructed is subject to terms of approval of a building permit by the City/County of Yuma. Options and additions depicted are not available on all plans or lots.