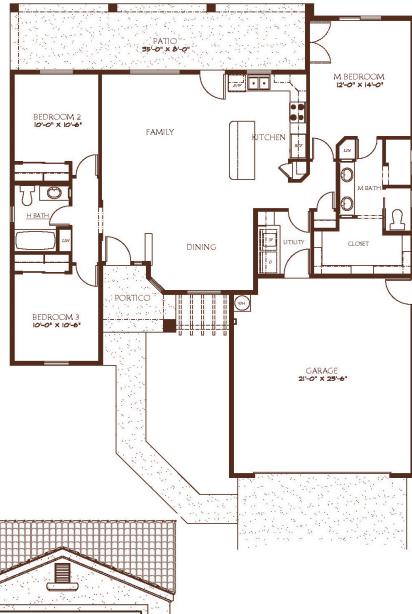

## **Livable Area:**

1409 Sq. Ft.

## **Footprint:**

3 Bedrooms

1 3/4 Bath

2 Car Garage

9' Ceilings

## **Options:**

Fireplace in Living Room 10' Ceiling

All dimensions and floor areas are approximate. Prices and specifications are subject to change without notice, solely at builder's discretion. Elevation drawings are artistic interpretations of the appearance of the design, which may differ from the actual results when built. Each home to be constructed is subject to terms of approval of a building permit by the City/County of Yuma. Options and additions depicted are not available on all plans or lots.