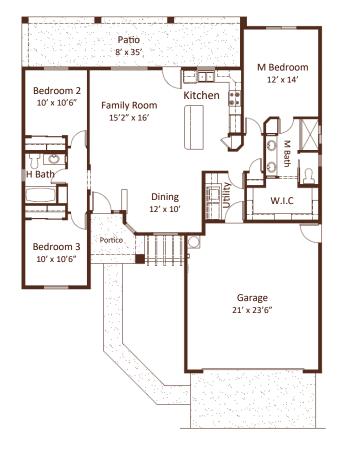

## Livable Area:

1409 Sq. Ft.

**Footprint:** 

3 Bedrooms

1 3/4 Bath

2 Car Garage

9' Ceilings

**Options:** 

Fireplace in Living Room 10' Ceiling

All dimensions and floor areas are approximate. Prices and specifications are subject to change without notice, solely at builder's discretion. Elevation drawings are artistic interpretations of the appearance of the design, which may differ from the actual results when built. Each home to be constructed is subject to terms of approval of a building permit by the City/County of Yuma. Options and additions depicted are not available on all plans or lots.