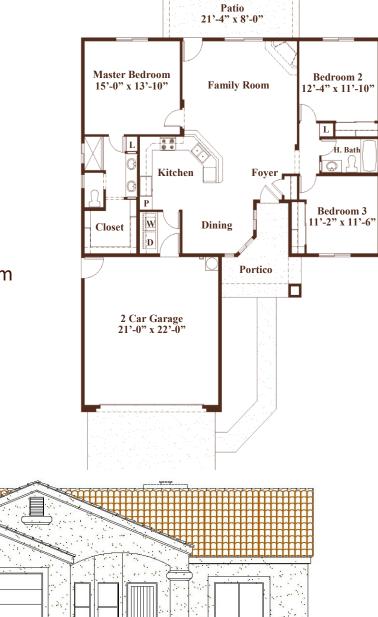

## 1483

acobson Homes

Livable Area: 1,483 sq. ft. Footprint: 3 Bedrooms 1 3/4 Bath 2 Car Garage 9' Ceilings Options: 10' Ceilings Fireplace in Living Room Granite 8' High Garage Door Tile Roof Patio Under Truss

Stuccoed Eaves

All dimensions and floor areas are approximate. Prices and specifications are subject to change without notice, solely at builder's discretion. Elevation drawings are artistic interpretations of the appearance of the design, which may differ from the actual results when built. Each home to be constructed is subject to terms of approval of a building permit by the City of Yuma. Options and additions depicted are not available on all plans or lots.