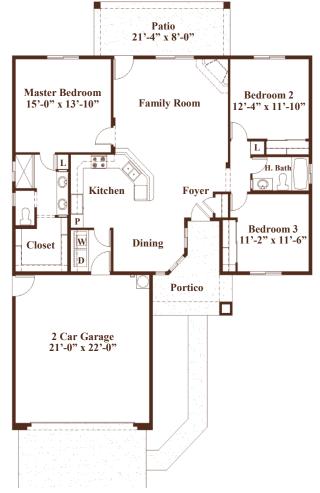

## Livable Area:

1,483 sq. ft.

## **Footprint:**

3 Bedrooms

1 3/4 Bath

2 Car Garage

9' Ceilings

## **Options:**

10' Ceilings
Fireplace in Living Room
Granite
8' High Garage Door
Tile Roof
Patio Under Truss

Stuccoed Eaves

All dimensions and floor areas are approximate. Prices and specifications are subject to change without notice, solely at builder's discretion. Elevation drawings are artistic interpretations of the appearance of the design, which may differ from the actual results when built. Each home to be constructed is subject to terms of approval of a building permit by the City of Yuma. Options and additions depicted are not available on all plans or lots.