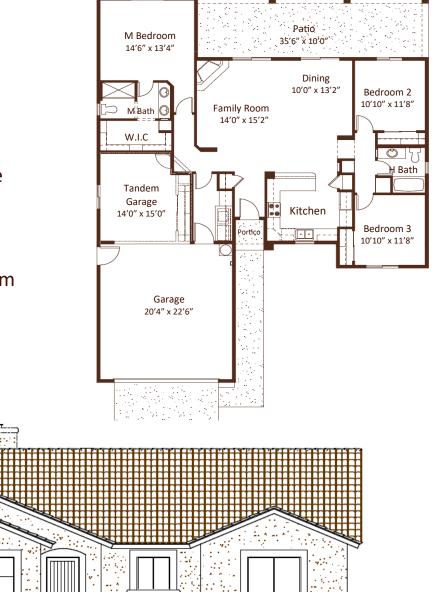

## CIELO VERDE PHASE 3B 1571

acobson Homes

Livable Area: 1571 Sq. Ft. Footprint: 3 Bedrooms 1 3/4 Bath 3 Car Tandem Garage Options: 4th bedroom Game room/ Den Fireplace in Living Room

All dimensions and floor areas are approximate. Prices and specifications are subject to change without notice, solely at builder's discretion. Elevation drawings are artistic interpretations of the appearance of the design, which may differ from the actual results when built. Each home to be constructed is subject to terms of approval of a building permit by the City/County of Yuma. Options and additions depicted are not available on all plans or lots.