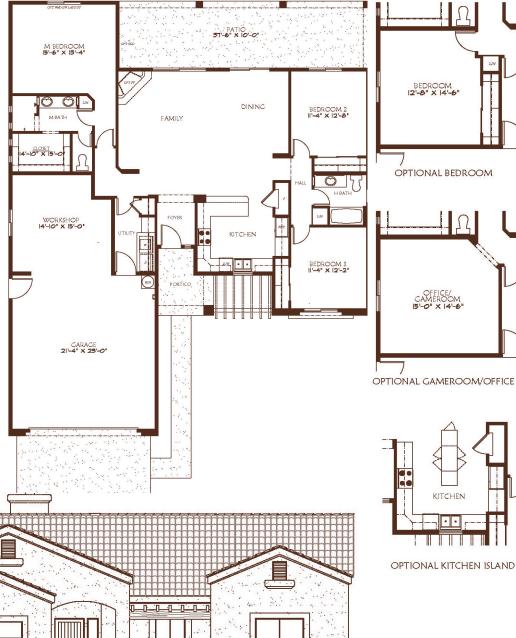

## 1684

1684 Sq. Ft.

## **Footprint:**

3 Bedrooms

1 3/4 Bath

3 Car Tandem Garage

## **Options:**

Game Room/ Den
4th Bedroom
Opt. Master Bath Design
Fireplace

## **Standard Features:**

Granite counter tops Snail Master Shower

All dimensions and floor areas are approximate. Prices and specifications are subject to change without notice, solely at builder's discretion. Elevation drawings are artistic interpretations of the appearance of the design, which may differ from the actual results when built. Each home to be constructed is subject to terms of approval of a building permit by the City/County of Yuma. Options and additions depicted are not available on all plans or lots.