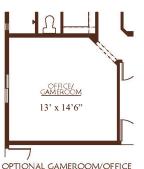

## **Options:**

Game Room/ Den 4th Bedroom

(with opt. 4th bedroom/ den the square footage increases to 1903)

Opt. Master Bath Design Fireplace