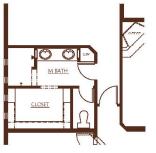

## **Options:**

Game Room/ Den 4th Bedroom

(with opt. 4th bedroom/ den the square footage increases to 1903)

Opt. Master Bath Design Fireplace