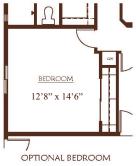

## **Options:**

Game Room/ Den 4th Bedroom

(with opt. 4th bedroom/ den the square footage increases to 1903)

Opt. Master Bath Design Fireplace