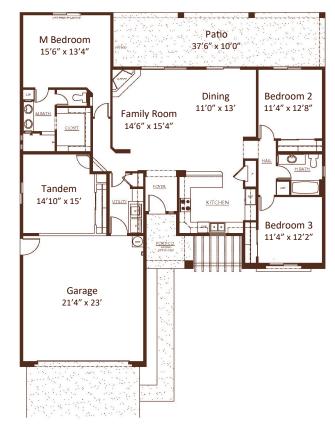

## Livable Area:

1684 Sq. Ft.

## **Footprint:**

3 Bedrooms

1 3/4 Bath

3 Car Tandem Garage

## **Options:**

Game Room/ Den 4th Bedroom

(with opt. 4th bedroom/ den the square footage increases to 1903)

Opt. Master Bath Design Fireplace

## **Standard Features:**

Granite Kitchen tops Snail Master Shower

OPTIONAL KITCHEN ISLAND

All dimensions and floor areas are approximate. Prices and specifications are subject to change without notice, solely at builder's discretion. Elevation drawings are artistic interpretations of the appearance of the design, which may differ from the actual results when built. Each home to be constructed is subject to terms of approval of a building permit by the City/County of Yuma. Options and additions depicted are not available on all plans or lots.