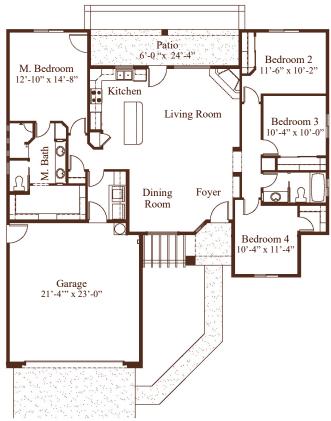

# CIELO VERDE PHASE 3B 1686

#### **Livable Area:**

1686 sq. ft.

### **Footprint:**

4 Bedroom

1 3/4 Bath

2 Car Garage

#### **Standards:**

10' Ceilings

Granite counter tops throughout
Double vanity in Master bath
Snail shower in Master bath
Extended patio under truss