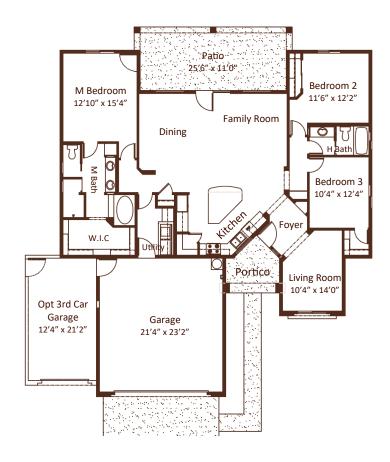

## CIELO VERDE PHASE 3B

1862

## Livable Area:

1862 Sq. Ft.

## **Footprint:**

3 Bedrooms

2 Full Bath

**Living Room** 

## **Options:**

Two Master Suites
Fireplace in Living Room
Patio door in M. Bedroom
3 Car Garage

All dimensions and floor areas are approximate. Prices and specifications are subject to change without notice, solely at builder's discretion. Elevation drawings are artistic interpretations of the appearance of the design, which may differ from the actual results when built. Each home to be constructed is subject to terms of approval of a building permit by the City/County of Yuma. Options and additions depicted are not available on all plans or lots.