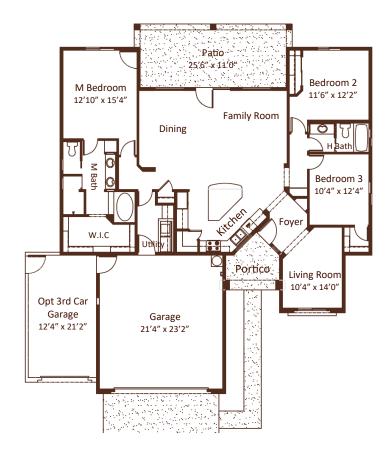

1862

Starting at \$315,600

**Livable Area:** 

1862 Sq. Ft.

## **Footprint:**

3 Bedrooms 2 Full Bath Living Room

## **Options:**

Two Master Suites
Fireplace in Living Room
Patio door in M. Bedroom
3 Car Garage

All dimensions and floor areas are approximate. Prices and specifications are subject to change without notice, solely at builder's discretion. Elevation drawings are artistic interpretations of the appearance of the design, which may differ from the actual results when built. Each home to be constructed is subject to terms of approval of a building permit by the City/County of Yuma. Options and additions depicted are not available on all plans or lots.