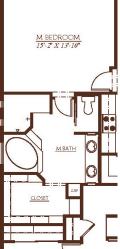

## **Footprint:**

3 Bedrooms 2 Bath Tandem 3rd car garage **Options:** 

4th bedroom/3rd bath Garden tub Master bath layout Fireplace

\* Optional Master bath layout

All dimensions and floor areas are approximate. Prices and specifications are subject to change without notice, solely at builder's discretion. Elevation drawings are artistic interpretations of the appearance of the design, which may differ from the actual results when built. Each home to be constructed is subject to terms of approval of a building permit by the City/County of Yuma. Options and additions depicted are not available on all plans or lots.