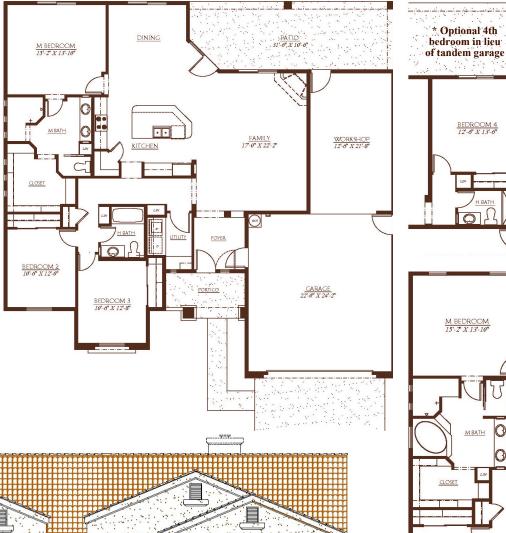

## Livable Area:

1901 Sq. Ft. 2189 Sq. Ft. w/4th Bedroom option

## **Footprint:**

3 Bedrooms 2 Bath Tandem 3rd car garage **Options:** 

4th bedroom/3rd bath Garden tub Master bath layout Fireplace

\* Optional Master bath layout

All dimensions and floor areas are approximate. Prices and specifications are subject to change without notice, solely at builder's discretion. Elevation drawings are artistic interpretations of the appearance of the design, which may differ from the actual results when built. Each home to be constructed is subject to terms of approval of a building permit by the City/County of Yuma. Options and additions depicted are not available on all plans or lots.