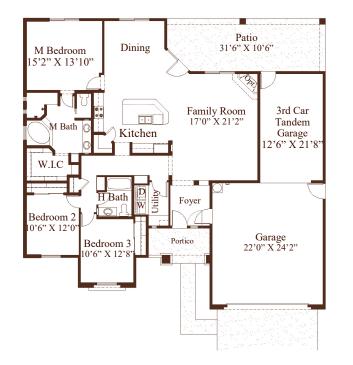

**1901** Starting at \$320,900

jacobson Homes

Livable Area: 1901 Sq. Ft. 2189 Sq. Ft. w/4th bed option Footprint: 3 Bedrooms 2 Bath Tandem 3rd car garage Options: 4th bedroom/3rd bath Master bath layout Fireplace Granite tops in bathrooms

\* Optional 4th bedroom in lieu of tandem gar-

\* Optional Master bath layout

All dimensions and floor areas are approximate. Prices and specifications are subject to change without notice, solely at builder's discretion. Elevation drawings are artistic interpretations of the appearance of the design, which may differ from the actual results when built. Each home to be constructed is subject to terms of approval of a building permit by the City/County of Yuma. Options and additions depicted are not available on all plans or lots.