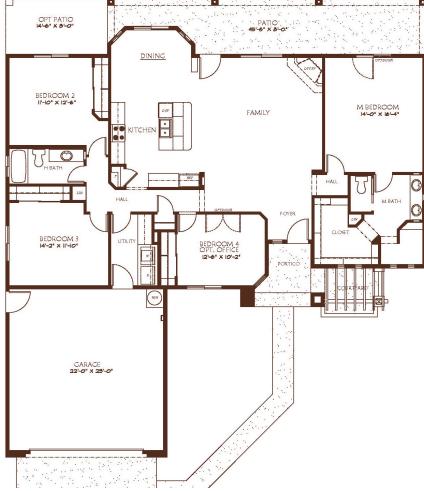

1963

1963 Sq. Ft.

## **Footprint:**

4 Bedrooms

13/4 Bath

2 Car Garage

## **Options:**

Office/ Den

**Extended Patio** 

## **Standard Features:**

Granite counter tops
throughout
Ceiling Fans,
In all bedrooms & family room

Snail Master Shower

Tile everywhere,

except bedrooms & family room

All dimensions and floor areas are approximate. Prices and specifications are subject to change without notice, solely at builder's discretion. Elevation drawings are artistic interpretations of the appearance of the design, which may differ from the actual results when built. Each home to be constructed is subject to terms of approval of a building permit by the City/County of Yuma. Options and additions depicted are not available on all plans or lots.