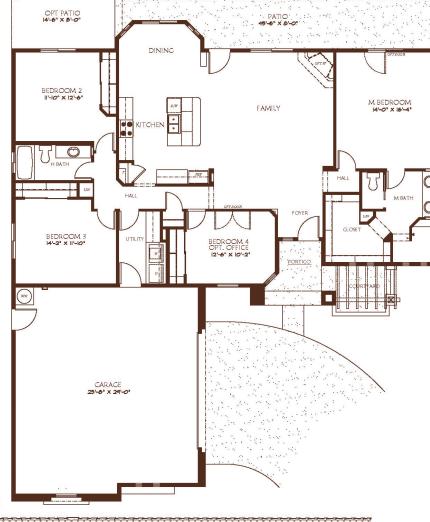

# CIELO VERDE PHASE 3B

1963 Side Entry

### **Livable Area:**

1963 Sq. Ft.

### **Footprint:**

4 Bedrooms

1 3/4 Bath

2 Car Garage

## **Options:**

Office/ Den

**Extended Patio** 

#### **Standard Features:**

Granite counter tops throughout Ceiling Fans,

In all bedrooms & family room

**Snail Master Shower** 

Tile everywhere,

except bedrooms & family room

# Oversized 2 car garage

(Over 725 Sq. Ft.)

All dimensions and floor areas are approximate. Prices and specifications are subject to change without notice, solely at builder's discretion. Elevation drawings are artistic interpretations of the appearance of the design, which may differ from the actual results when built. Each home to be constructed is subject to terms of approval of a building permit by the City/County of Yuma. Options and additions depicted are not available on all plans or lots.