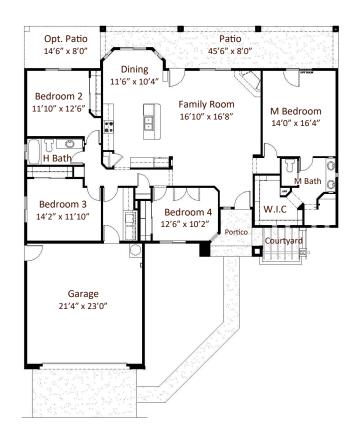

1963 (side entry garage)

Livable Area:

1963 Sq. Ft.

**Footprint:** 

4 Bedrooms

1 3/4 Bath

2 Car Garage

**Options:** 

Office/ Den

**Extended Patio** 

**Standard Features:** 

**Granite Kitchen tops** 

Ceiling Fans,

In all bedrooms & family room

Snail Master Shower Tile everywhere,

except bedrooms & family room