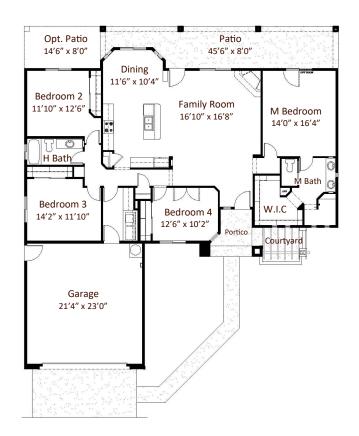

1963

Starting at \$317,500

BY **acobson Homes** 

Livable Area:

1963 Sq. Ft.

**Footprint:** 

4 Bedrooms

13/4 Bath

2 Car Garage

**Options:** 

Office/ Den

**Extended Patio** 

**Standard Features:** 

**Granite Kitchen tops** 

Ceiling Fans,

In all bedrooms & family room

Snail Master Shower

Tile everywhere,

except bedrooms & family room

All dimensions and floor areas are approximate. Prices and specifications are subject to change without notice, solely at builder's discretion. Elevation drawings are artistic interpretations of the appearance of the design, which may differ from the actual results when built. Each home to be constructed is subject to terms of approval of a building permit by the City/County of Yuma. Options and additions depicted are not available on all plans or lots.