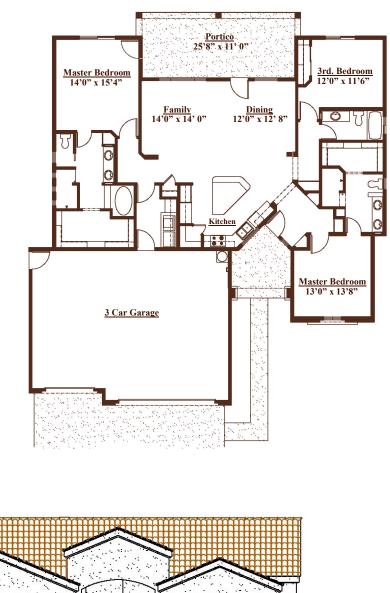

## 😚 acobson Homes

Livable Area: 1978 Sq. Ft. Footprint: 3 Bedrooms 2 3/4 Baths Two Master Suites 3 Car Garage Options: Fireplace in Living Room Patio door in M. Bedroom

All dimensions and floor areas are approximate. Prices and specifications are subject to change without notice, solely at builder's discretion. Elevation drawings are artistic interpretations of the appearance of the design, which may differ from the actual results when built. Each home to be constructed is subject to terms of approval of a building permit by the City/County of Yuma. Options and additions depicted are not available on all plans or lots.