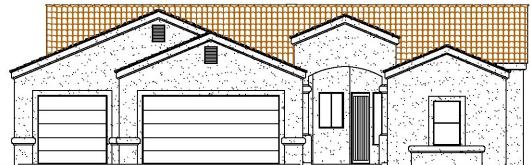

## 😚 acobson Homes

Livable Area: 1978 Sq. Ft. Footprint: 3 Bedrooms 2 3/4 Baths Two Master Suites 3 Car Garage Options: Fireplace in Living Room Patio door in M. Bedroom

All dimensions and floor areas are approximate. Prices and specifications are subject to change without notice, solely at builder's discretion. Elevation drawings are artistic interpretations of the appearance of the design, which may differ from the actual results when built. Each home to be constructed is subject to terms of approval of a building permit by the City/County of Yuma. Options and additions depicted are not available on all plans or lots.