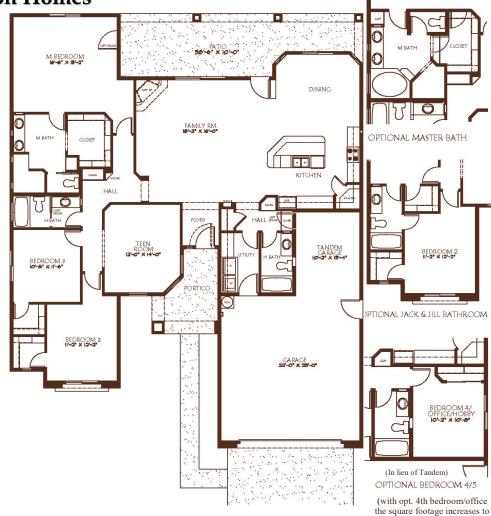

CIELO VERDE PHASE 3B

2229

acobson Homes

**Livable Area:** 

2229 Sq. Ft.

## **Footprint:**

3 Bedrooms

2 3/4 Bath

Teen Room

**Tandem Garage** 

## **Options:**

3 Car Garage
Formal Living Room
Master Bathroom Garden Tub
Master Bedroom Patio Door
Up to 4 or 5 Bedrooms
Jack & Jill Bathroom
Fireplace

All dimensions and floor areas are approximate. Prices and specifications are subject to change without notice, solely at builder's discretion. Elevation drawings are artistic interpretations of the appearance of the design, which may differ from the actual results when built. Each home to be constructed is subject to terms of approval of a building permit by the City/County of Yuma. Options and additions depicted are not available on all plans or lots.