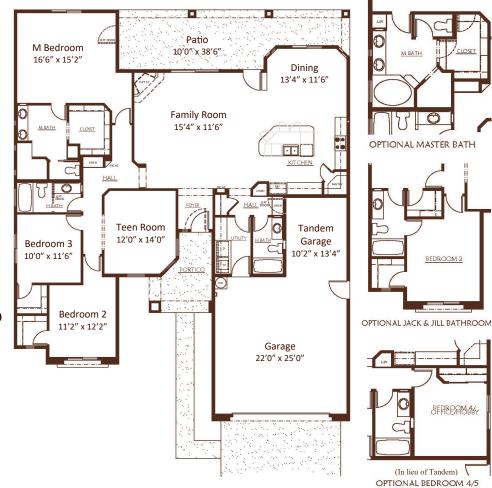

**2229**Starting at \$330,500

Livable Area:

2229 Sq. Ft.

## **Footprint:**

3 Bedrooms

2 3/4 Bath

Teen Room

**Tandem Garage** 

## **Options:**

3 Car Garage Formal Living Room Master Bathroom Garden Tub Master Bedroom Patio Door Up to 4 or 5 Bedrooms Jack & Jill Bathroom **Fireplace** 

(with opt. 4th bedroom/office the square footage increases to 2371)