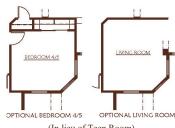

## **Options:**

3 Car Garage Formal Living Room Master Bathroom Garden Tub Master Bedroom Patio Door Up to 4 or 5 Bedrooms Jack & Jill Bathroom **Fireplace** 

(with opt. 4th bedroom/office the square footage increases to 2371)

(In lieu of Teen Room)

All dimensions and floor areas are approximate. Prices and specifications are subject to change without notice, solely at builder's discretion. Elevation drawings are artistic interpretations of the appearance of the design, which may differ from the actual results when built. Each home to be constructed is subject to terms of approval of a building permit by the City/County of Yuma. Options and additions depicted are not available on all plans or lots.