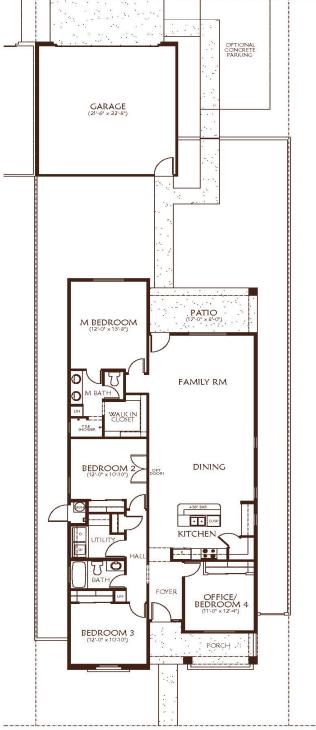

## at CIELO VERDE PHASE 2B

Y acobson Homes

Livable Area:

1802 Sq. Ft.

**Footprint:** 

Width: Depth:

4 Bedrooms

1 3/4 Bath

2 Car Garage

**Standard:** 

9' Ceilings

Tile throughout except for bedrooms
Granite counter tops throughout
Double vanity (master)
Tiled walk-in shower
Gas heat

Two 4' gates

Santa Fe Elevation

## Only structural options available:

Den/Office/Sitting Room with bedrooms 2 or 4 (closet stays) Optional concrete parking Optional 10' double gates

All dimensions and floor areas are approximate. Prices and specifications are subject to change without notice, solely at builder's discretion. Elevation drawings are artistic interpretations of the appearance of the design, which may differ from the actual results when built. Each home to be constructed is subject to terms of approval of a building permit by the City of Yuma. Options and additions depicted are not available on all plans or lots.