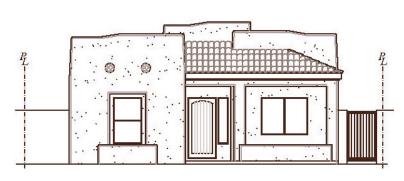

2 Car Garage

**Standard:** 

9' Ceilings

Tile throughout except for bedrooms
Granite counter tops throughout
Double vanity (master)
Tiled walk-in shower
Gas heat

Two 4' gates

Santa Fe Elevation