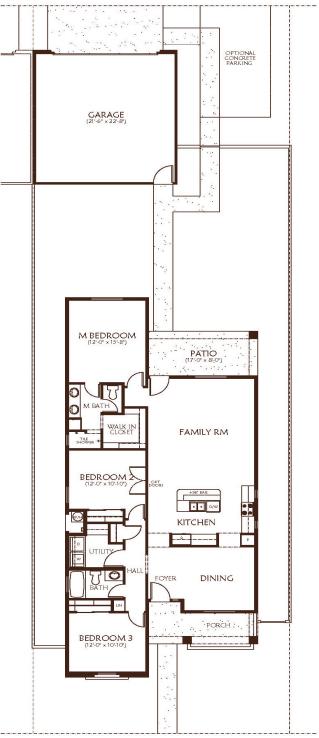

## 1584M

CV2B Lot 38 8318 E. Paraiso Pkwy \$376,174.00

at CIELO VERDE PHASE 2B

Livable Area:

1584 Sq. Ft.

**Footprint:** 

Width: Depth:

3 Bedrooms

1 3/4 Bath

2 Car Garage

**Standard:** 

9' Ceilings

Granite counter tops throughout
Tile throughout except bedrooms
Shaker style cabinets
Stainless steel appliances
Double vanity (master)
Tiled walk-in shower
Two 4' gate
Santa Fe Elevation