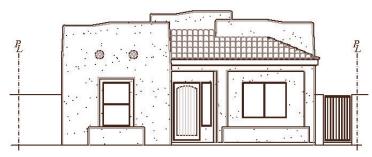

1 3/4 Bath

2 Car Garage

**Standard:** 

9' Ceilings

Granite counter tops throughout
Tile throughout except bedrooms
Shaker style cabinets
Stainless steel appliances
Double vanity (master)
Tiled walk-in shower
Two 4' gate
Santa Fe Elevation

**Upgrade:** 

Premium lot 10' double gate

All dimensions and floor areas are approximate. Prices and specifications are subject to change without notice, solely at builder's discretion. Elevation drawings are artistic interpretations of the appearance of the design, which may differ from the actual results when built. Each home to be constructed is subject to terms of approval of a building permit by the City of Yuma. Options and additions depicted are not available on all plans or lots.