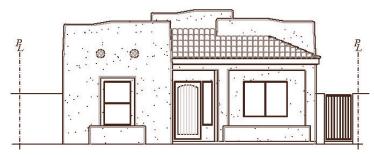

## Courtyards

## 1584M

## at CIELO VERDE PHASE 2B

BY acobson Homes

**Livable Area:** 

1584 Sq. Ft.

**Footprint:** 

Width: Depth:

3 Bedrooms

1 3/4 Bath

2 Car Garage

**Standard:** 

9' Ceilings

Granite counter tops throughout Tile throughout except bedrooms

Double vanity (master)

Tiled walk-in shower

Gas heat

Two 4' gates

Santa Fe Elevation

## **Only Structural Options Available:**

Bedroom #2 Den option (closet removal is not an option)

Optional 10' double gates





All dimensions and floor areas are approximate. Prices and specifications are subject to change without notice, solely at builder's discretion. Elevation drawings are artistic interpretations of the appearance of the design, which may differ from the actual results when built. Each home to be constructed is subject to terms of approval of a building permit by the City of Yuma. Options and additions depicted are not available on all plans or lots.

Main: 1334 S 5 Ave. | Sales: 3310 S. Ave 8E, Suite #1, Yuma, AZ 85365 | Tel: 928-329-9000 www. JacobsonHomesYuma.com