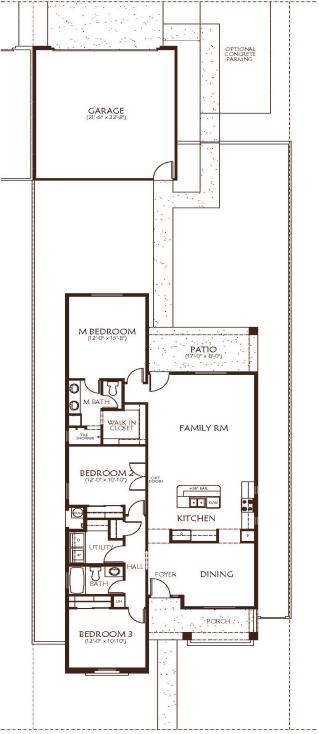

## at CIELO VERDE PHASE 2B

BY acobson Homes

**Livable Area:** 

1584 Sq. Ft.

**Footprint:** 

Width: Depth:

3 Bedrooms

1 3/4 Bath

2 Car Garage

**Standard:** 

9' Ceilings

Granite counter tops throughout Tile throughout except bedrooms

Double vanity (master)

Tiled walk-in shower

Gas heat

Two 4' gates

## **Only Structural Options Available:**

Bedroom #2 Den option (closet removal is not an option)

Optional 10' double gates

All dimensions and floor areas are approximate. Prices and specifications are subject to change without notice, solely at builder's discretion. Elevation drawings are artistic interpretations of the appearance of the design, which may differ from the actual results when built. Each home to be constructed is subject to terms of approval of a building permit by the City of Yuma. Options and additions depicted are not available on all plans or lots.