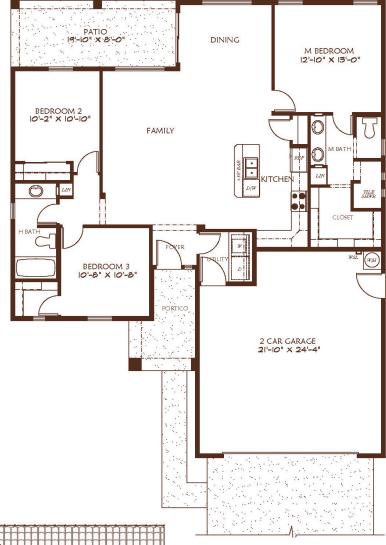

## 1383

**Livable Area:** 

1383 Sq. Ft.

**Footprint:** 

3 Bedrooms

5 Deuroonis

1 3/4 Bath

2 Car Garage

**Standards:** 

9' Ceilings

Granite/Quartz Counter Tops
Tiled Flooring throughout except
bedrooms

Tiled Walk-in Shower in Master Covered Patio Under Truss 12'gate

All dimensions and floor areas are approximate. Prices and specifications are subject to change without notice, solely at builder's discretion. Elevation drawings are artistic interpretations of the appearance of the design, which may differ from the actual results when built. Each home to be constructed is subject to terms of approval of a building permit by the City of Yuma. Options and additions depicted are not available on all plans or lots.