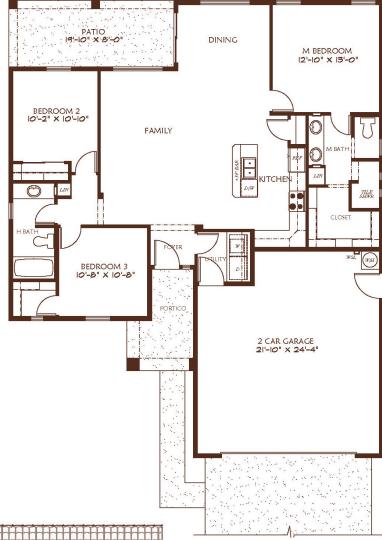

#### **Livable Area:**

1383 Sq. Ft.

### **Footprint:**

3 Bedrooms

1 3/4 Bath

2 Car Garage

#### **Standards:**

9' Ceilings

**Granite Counter Tops** 

Tiled Flooring throughout except bedrooms

Tiled Walk-in Shower in Master
Covered Patio Under Truss

All dimensions and floor areas are approximate. Prices and specifications are subject to change without notice, solely at builder's discretion. Elevation drawings are artistic interpretations of the appearance of the design, which may differ from the actual results when built. Each home to be constructed is subject to terms of approval of a building permit by the City of Yuma. Options and additions depicted are not available on all plans or lots.