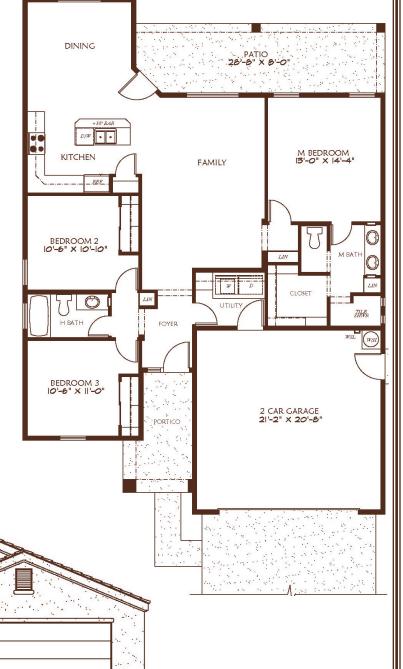

## CIELO VERDE PHASE 4

# 1491

#### **Livable Area:**

1491 Sq. Ft.

### **Footprint:**

3 Bedrooms

1 3/4 Bath

2 Car Garage

#### Standards:

9' Ceilings

Granite/Quartz Counter Tops
Tiled Flooring throughout except
bedrooms

Tiled Walk-in Shower in Master Covered Patio Under Truss 12' gate

All dimensions and floor areas are approximate. Prices and specifications are subject to change without notice, solely at builder's discretion. Elevation drawings are artistic interpretations of the appearance of the design, which may differ from the actual results when built. Each home to be constructed is subject to terms of approval of a building permit by the City of Yuma. Options and additions depicted are not available on all plans or lots.