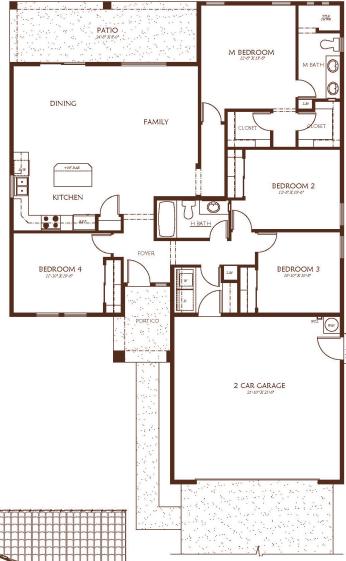

#### **Livable Area:**

1605 Sq. Ft.

### **Footprint:**

4 Bedrooms

1 3/4 Bath

2 Car Garage

#### **Standards:**

9' Ceilings

Granite/Quartz Counter Tops
Tiled Flooring throughout except
bedrooms

Tiled Walk-in Shower in Master Covered Patio Under Truss 12' gate

All dimensions and floor areas are approximate. Prices and specifications are subject to change without notice, solely at builder's discretion. Elevation drawings are artistic interpretations of the appearance of the design, which may differ from the actual results when built. Each home to be constructed is subject to terms of approval of a building permit by the City of Yuma. Options and additions depicted are not available on all plans or lots.