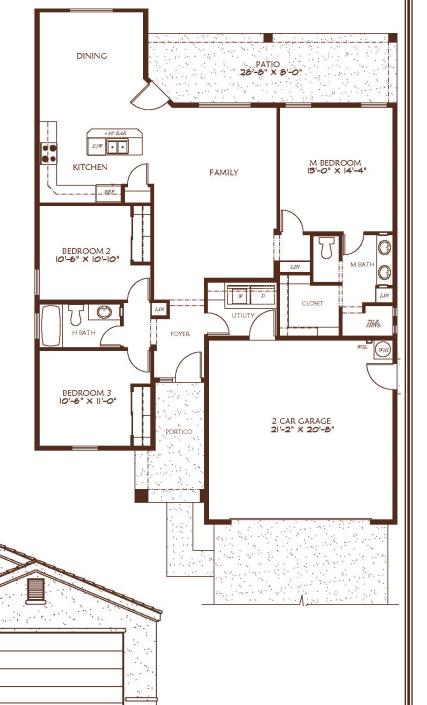

CIELO VERDE PHASE 4

acobson Homes

1491

**CV4** Lot 32 8409 E. 34th Lane \$358,400.00

## **Livable Area:**

1491 Sq. Ft.

## **Footprint:**

3 Bedrooms

1 3/4 Bath

2 Car Garage

## Standards:

9' Ceilings

**Quartz Counter Tops** Shaker style cabinet

Tiled Flooring throughout except bedrooms

Stainless steel appliances Tiled Walk-in Shower in Master

**Covered Patio Under Truss** 

12' double gate on garage side