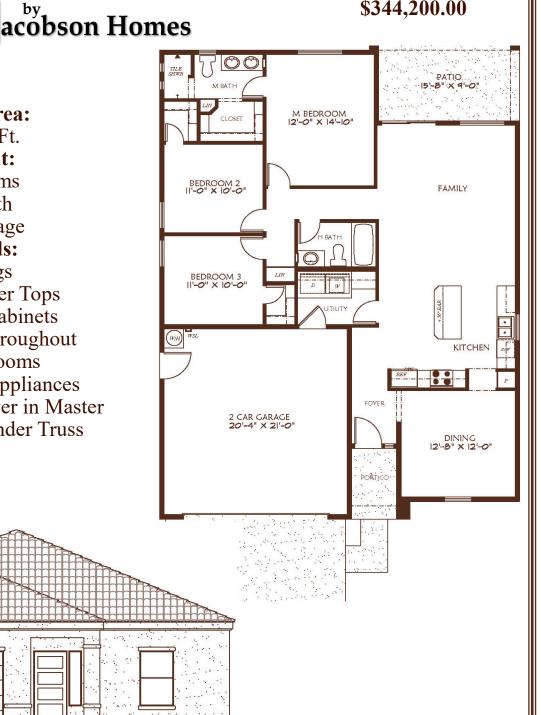

**1475** CV6 Lot 02 3511 S. Ostrich Drive \$344,200.00

**F**a

Livable Area: 1475 Sq. Ft. Footprint: 3 Bedrooms 1 3/4 Bath 2 Car Garage Standards: 9'Ceilings Granite Counter Tops Shaker style cabinets Tiled flooring throughout except bedrooms Stainless Steel Appliances Tiled walk-in Shower in Master Covered Patio Under Truss