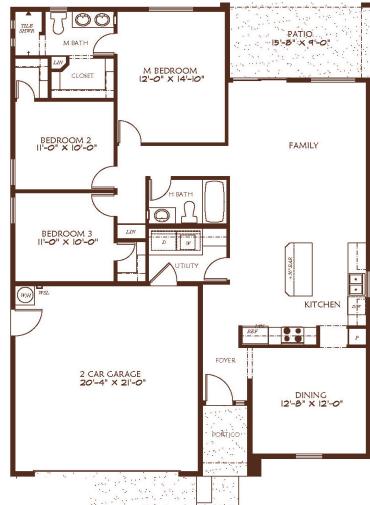

CIELO VERDE PHASE 6

1475

CV6 Lot 23 3518 S. Ostrich Drive \$349,200.00

## acobson Homes

Livable Area:

1475 Sq. Ft.

**Footprint:** 

3 Bedrooms

1 3/4 Bath

2 Car Garage

**Standards:** 

9'Ceilings

Granite/Quartz Counter Tops
Shaker style cabinets
Tiled flooring throughout
except bedrooms
Stainless Steel Appliances
Tiled walk-in Shower in Master

Covered Patio Under Truss

**Upgrade:** 

Premium Lot