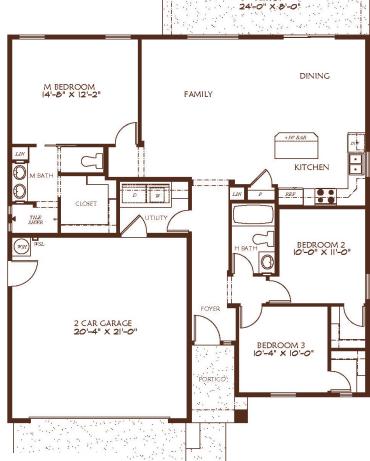

CIELO VERDE PHASE 6

1352

PATIO

## Livable Area:

1352 Sq. Ft.

## **Footprint:**

3 Bedrooms

1 3/4 Bath

2 Car Garage

## **Standards:**

9'Ceilings

Granite Counter Tops
Shaker style cabinets
Tiled flooring throughout
except bedrooms
Tiled walk-in Shower in Master
Covered Patio Under Truss

All dimensions and floor areas are approximate. Prices and specifications are subject to change without notice, solely at builder's discretion. Elevation drawings are artistic interpretations of the appearance of the design, which may differ from the actual results when built. Each home to be constructed is subject to terms of approval of a building permit by the City/County of Yuma. Options and additions depicted are not available on all plans or lots.