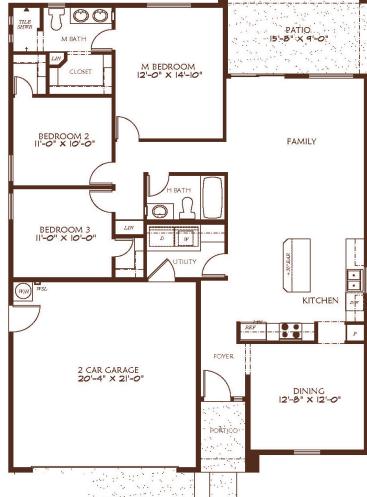

## CIELO VERDE PHASE 6

1475

Livable Area:

1475 Sq. Ft.

**Footprint:** 

3 Bedrooms

1 3/4 Bath

2 Car Garage

**Standards:** 

9'Ceilings

Granite Counter Tops
Shaker style cabinets
Tiled flooring throughout
except bedrooms

Tiled walk-in Shower in Master Covered Patio Under Truss

All dimensions and floor areas are approximate. Prices and specifications are subject to change without notice, solely at builder's discretion. Elevation drawings are artistic interpretations of the appearance of the design, which may differ from the actual results when built. Each home to be constructed is subject to terms of approval of a building permit by the City/County of Yuma. Options and additions depicted are not available on all plans or lots.