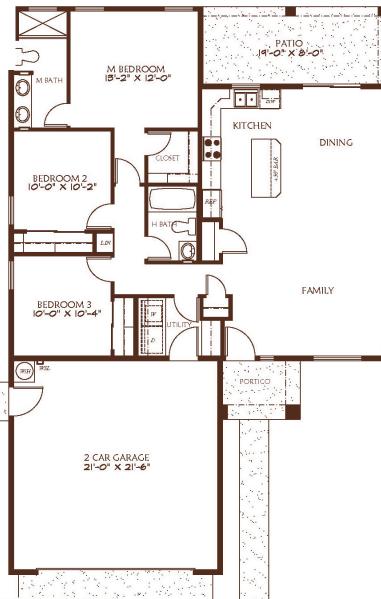

## Livable Area:

1271 Sq. Ft.

## **Footprint:**

3 Bedrooms

1 3/4 Bath

2 Car Garage

## **Standards:**

8' Ceilings

**Quartz Counter Tops** Tiled Flooring throughout except bedrooms Stainless steel appliances

**Covered Patio Under Truss** 

10' gate

All dimensions and floor areas are approximate. Prices and specifications are subject to change without notice, solely at builder's discretion. Elevation drawings are artistic interpretations of the appearance of the design, which may differ from the actual results when built. Each home to be constructed is subject to terms of approval of a building permit by the City of Yuma. Options and additions depicted are not available on all plans or lots.