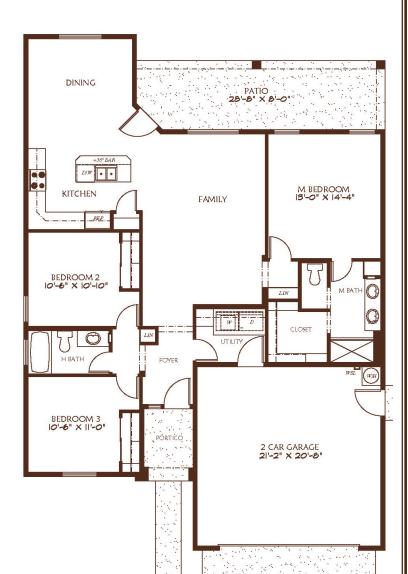

## Livable Area:

1491 Sq. Ft.

## **Footprint:**

3 Bedrooms

1 3/4 Bath

2 Car Garage

## **Standards:**

8' Ceilings

Quartz Counter Tops
Stainless steel appliances
Tiled Flooring throughout except
bedrooms

Covered Patio Under Truss 10' gate

All dimensions and floor areas are approximate. Prices and specifications are subject to change without notice, solely at builder's discretion. Elevation drawings are artistic interpretations of the appearance of the design, which may differ from the actual results when built. Each home to be constructed is subject to terms of approval of a building permit by the City of Yuma. Options and additions depicted are not available on all plans or lots.