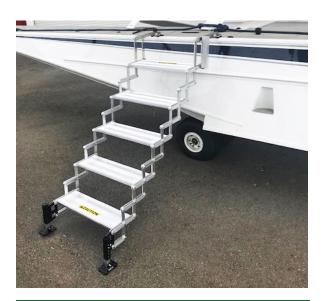

## Getting On & Off Your Amphib Floats Has Never Been Easier

Our all-new Easy Way Amphib Steps provide a safe, sturdy, natural way to walk on and off your amphibious floats.

Made of 100% lightweight aircraftgrade aluminum and stainless steel, these collapsible steps are easily stowed in the float locker.

## Fast, Easy Installation

In five minutes, you can retrieve the steps from the well, unfold them, drop the top brackets into the two plug holes on the float, and simply walk off your aircraft. Just like walking down your stairs at home!

## **Details & Specifications**

6-Inches Deep by 20-Inches Wide

Easily Collapsable For Storage

Durable, Rustproof Aluminum & Stainless Steel

Non-Slip Treads For Sure Footing

Handrail For Increased Safety & Stability

Supports Up To 325 lbs

Handrail Weight: 7 lbs

Steps Weight: 28 lbs\*

\*All models excluding WipAire 1300: 32.5 lbs