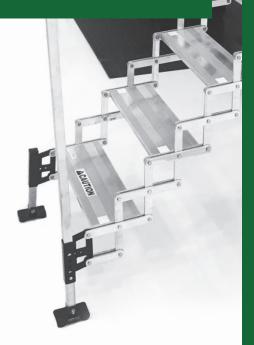

## Getting On & Off Your Amphib Floats Has Never Been Easier

Our all-new Easy Way Amphib Steps provide a safe, sturdy, natural way to walk on and off your amphibious floats.

Made of 100% lightweight aircraftgrade aluminum and stainless steel, these collapsible steps are easily stowed in the float locker.

## Fast, Easy Installation

In five minutes, you can retrieve the steps from the well, unfold them, drop the top brackets into the two plug holes on the float, and simply walk off your aircraft. Just like walking down your stairs at home!

## **Details & Specifications**

6-Inches Deep by 20-Inches Wide

Easily Collapsable For Storage

Durable, Rustproof Aluminum & Stainless Steel

Non-Slip Treads For Sure Footing

Handrail For Increased Safety & Stability