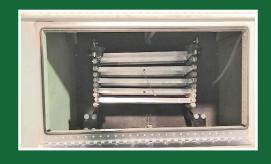

## Getting On & Off Your Amphib Floats Has Never Been Easier

Our all-new Easy Way Amphib Steps provide a safe, sturdy, natural way to walk on and off your amphibious floats.

Made of 100% lightweight aircraftgrade aluminum and stainless steel, these collapsible steps are easily stowed in the float locker.

## Fast, Easy Installation

In five minutes, you can retrieve the steps from the well, unfold them, drop the top brackets into the two plug holes on the float, and simply walk off your aircraft. Just like walking down your stairs at home!