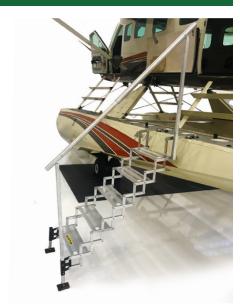

## Getting On & Off Your Amphib Floats Has Never Been Easier

Our all-new Easy Way Amphib Steps provide a safe, sturdy, natural way to walk on and off your amphibious floats.

Made of 100% lightweight aircraftgrade aluminum and stainless steel, these collapsible steps are easily stowed in the float locker.

## Fast, Easy Installation

In five minutes, you can retrieve the steps from the well, unfold them, drop the top brackets into the two plug holes on the float, and simply walk off your aircraft. Just like walking down your stairs at home!

## **Details & Specifications**

6-Inches Deep by 20-Inches Wide

Easily Collapsable For Storage

Durable, Rustproof Aluminum & Stainless Steel

Non-Slip Treads For Sure Footing

Handrail For Increased Safety & Stability