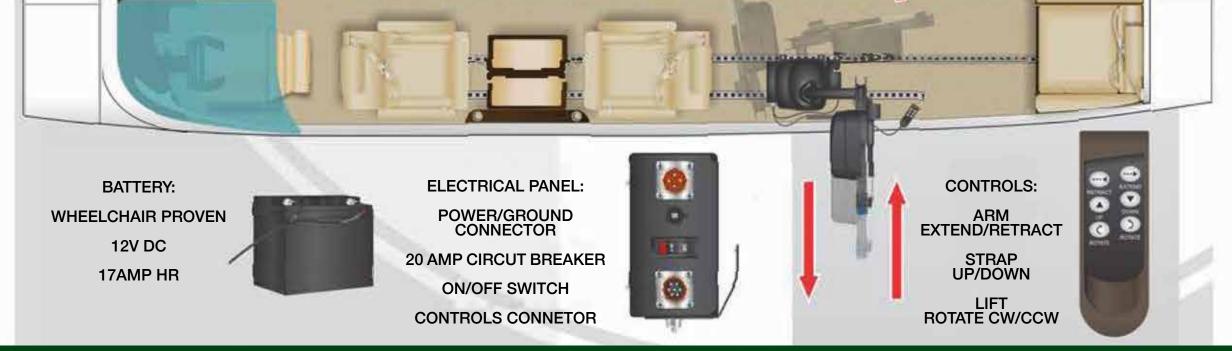

EWAS PLUS

AIR AMBULANCE | CARGO | EQUIPMENT | & MORE

PROVEN COMPONENTS FROM 🗇 Harmar

- FAA DER APPROVED INSTALLATION
- 400 LB LIFT CAPICITY
- SELF CONTAINED POWER SUPPLY
   12V DC RECHARGEABLE BATTERY
- •QUICK INSTALLATION AND REMOVAL 4 SEAT TRACK STUDS WITH LOCK NUTS AND WASHERS
- •WEIGHT 104 LB (47 KG)
- EASY TO OPERATE 3 AXIS MOVEMENT
  (X) LIFT ARM EXTENSION UP TO 12"
  (Y) LIFT STRAP OVER 36" OF TRAVEL
  (Z) LIFT ROTATION 0 TO 270° ADJUSTABLE
- TWO YEAR WARRANTY ON LIFT SYSTEM BATTERY EXCLUDED