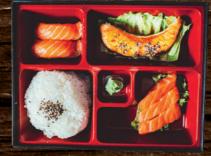

## Bento Box (Served with rice and miso soup)

#### Vegetable Box (V) £10.50

()

 $\left( \right)$ 

3pcs vege spring rolls, 6pcs avocado maki and 5pcs vege tempura

Salmon Box £11.90 Salmon teriyaki, 3pcs salmon sashimi and 2pcs salmon sushi

(hicken Box £10.50

Chicken katsu, 2pcs chicken yakitori and 2pcs chicken gyoza

Prawn Box £11.90 2pcs prawn katsu,2pcs kataifi prawn and 2pcs prawn sushi

Seafood Box £11.90 Salmon Teriyaki, 2pcs Takoyaki, prawn sushi and tuna sushi