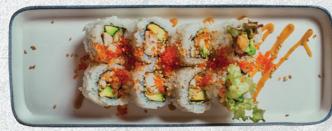

#### Rainbow Roll £9.90

Crab stick, avocado and cucumber roll topped with salmon, tuna, avocado, mayo and flying fish roe