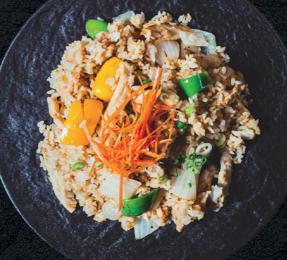

### Wok Fried Rice

(Egg fried rice with pepper, onion & carrot)

(hicken £8.50 Duck £8.90 Tofu £8.50 King Prawn £8.90 Special £9.50