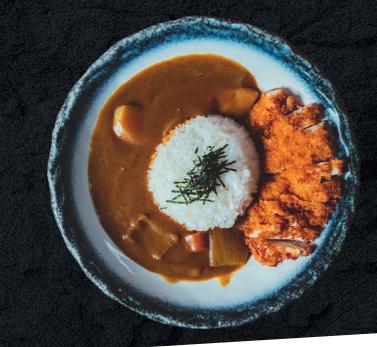

## Katsu (urry Rice

(Deep fried in breadcrumbs, served with vegetable curry, boiled rice & miso soup)

Tofu Katsu (v) £8.50 Vegan Tofu (v) £8.50 (hicken Katsu £8.90 Pork Katsu £8.90 Pumpkin (roquette (v) £8.90 Prawn Katsu £9.50