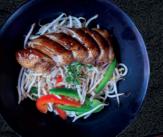

#### Roast Duck Rice£9.50

Slice of roast duck served on steamed rice & seasonal green with house sauce