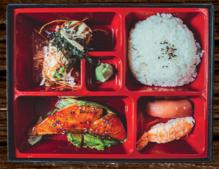

## Bento Box (Served with rice and miso soup)

#### Vegetable Box (V) £10.50

()

 $\left( \right)$ 

3pcs vege spring rolls, 6pcs avocado maki and 5pcs vege tempura

Salmon Box £11.90 Salmon teriyaki, 3pcs salmon sashimi and 2pcs salmon sushi

(hicken Box £10.50

Chicken katsu, 2pcs chicken yakitori and 2pcs chicken gyoza

Prawn Box £11.90 2pcs prawn katsu,2pcs kataifi prawn and 2pcs prawn sushi

Seafood Box £11.90 Salmon Teriyaki, 2pcs Takoyaki, prawn sushi and tuna sushi

Mixed Box £11.50 Roast duck (served warm), 2pcs yakitori

(served warm), salmon and tuna nigiri

Bentoya Box £11.50 Chicken Teriyaki, 2pcs Takoyaki, and Edamame