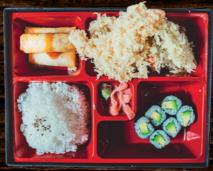

## Bento Box (Served with rice and miso soup)

#### Vegetable Box (V) £10.50

()

 $\left( \right)$ 

3pcs vege spring rolls, 6pcs avocado maki and 5pcs vege tempura

Salmon Box £11.90 Salmon teriyaki, 3pcs salmon sashimi and 2pcs salmon sushi

(hicken Box £10.50

Chicken katsu, 2pcs chicken yakitori and 2pcs chicken gyoza

Prawn Box £11.90 2pcs prawn katsu,2pcs kataifi prawn and 2pcs prawn sushi

Seafood Box £11.90 Salmon Teriyaki, 2pcs Takoyaki, prawn sushi and tuna sushi