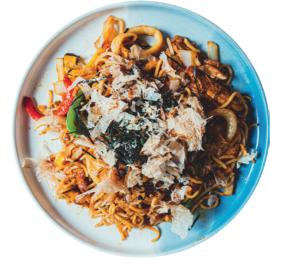

# Noodle Dishes

Wok Fried Noodles Wok fried thin Noodle with pepper, onion & bean sprouts Vegetable (v) £7.90 Tofu (v) £8.50 (hicken £8.50 Duck £8.90 King Prawn £8.90 Special £9.50 (chicken, prawn, squid, duck, fish cake & crab stick)

### Yaki Udon/Soba

Stir-fry Japanese fat white noodle/ Japanese thin noodle in house sauce Vegetable (v) £8.50 (hicken £8.90 Duck £9.50 King Prawn £9.50 Special £9.90 (chicken, prawn, squid, duck, fish cake & crab stick)