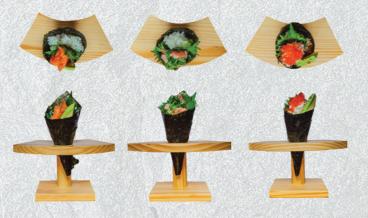

> Mix Vegetables (v) £3.50 Salmon Avocado £3.90 (alifornia £3.90 Prawn Tempura & Avocado £4.20 Spicy Salmon £4.20 Spicy Tuna £4.50 Eel & (ucumber £4.90 Soft shell (rab & Avocado £4.90 Negi Toro Temaki £5.90 Handroll with the best part of bluefin tuna with spring onions & shallots

(V) = Vegetarian (GF)

(GF) = Gluten Free

Temaki Sushi (Hand Roll) with mayo Mix Vegetable