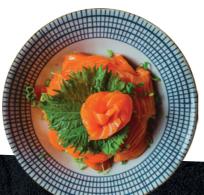

#### Salmon Tiradito (4F) £7.90 Sliced salmon with passion fruit & coriander

Hamachi (arpaccio (4F) £8.90 Sliced king fish (yellow tail) with ponzu sauce & grape puree