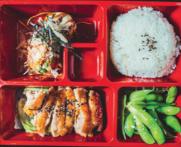

## Bento Box (Served with rice and miso soup)

#### Vegetable Box (V) £10.50

()

 $\left( \right)$ 

3pcs vege spring rolls, 6pcs avocado maki and 5pcs vege tempura

Salmon Box £11.90 Salmon teriyaki, 3pcs salmon sashimi and 2pcs salmon sushi

(hicken Box £10.50

Chicken katsu, 2pcs chicken yakitori and 2pcs chicken gyoza

Prawn Box £11.90 2pcs prawn katsu,2pcs kataifi prawn and 2pcs prawn sushi

Seafood Box £11.90 Salmon Teriyaki, 2pcs Takoyaki, prawn sushi and tuna sushi

Mixed Box £11.50 Roast duck (served warm), 2pcs yakitori

(served warm), salmon and tuna nigiri

Bentoya Box £11.50 Chicken Teriyaki, 2pcs Takoyaki, and Edamame