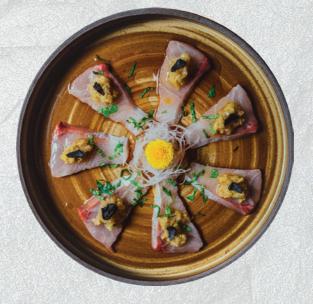

#### Salmon Tiradito (4F) £7.90 Sliced salmon with passion fruit & coriander

Hamachi (arpaccio (4F) £8.90 Sliced king fish (yellow tail) with ponzu sauce & grape puree