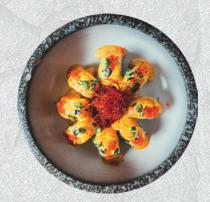

#### (hicken Katsu £4.50

Deep fried chicken fillet in breadcrumbs served with katsu sauce & shredded cabbage

Wasabi Prawn (6pcs) £5.90 Deep fried king prawn coated with wasabi mayo topped with flying fish roe

Prawn Katsu (5pcs) £6.50 Deep fried prawn in breadcrumb

Kataifi Prawn (4pcs) £6.20 Prawn wrapped in kataifi pastry served with mango mayo

Karaage Fried (hciken £5.90 Japanese crisoy fried chicken, bonelless