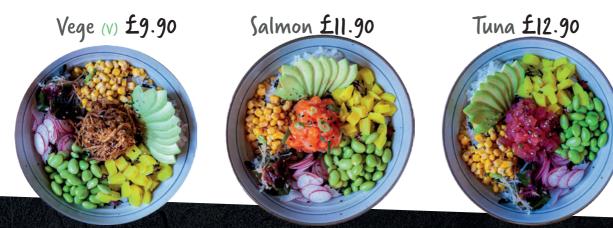

Poke Bowl

Sushi rice with salmon diced, edamame, spring onions, Japanese pickles, seaweed, avocado, sweet corn and sesame seeds