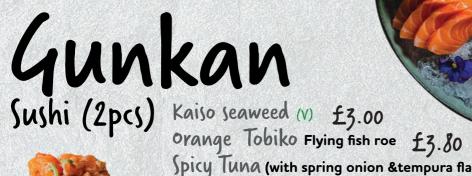

#### (hef selections Sashimi Set 3 kinds Sashimi set (10pcs) £10.90

5 kinds Sashimi set (16pcs) £15.90 Large Sashimi set (25pcs) £24.90

Spicy Tuna (with spring onion & tempura flakes) £4.50 Spicy Salmon (with spring onion & tempura flakes) £4.20